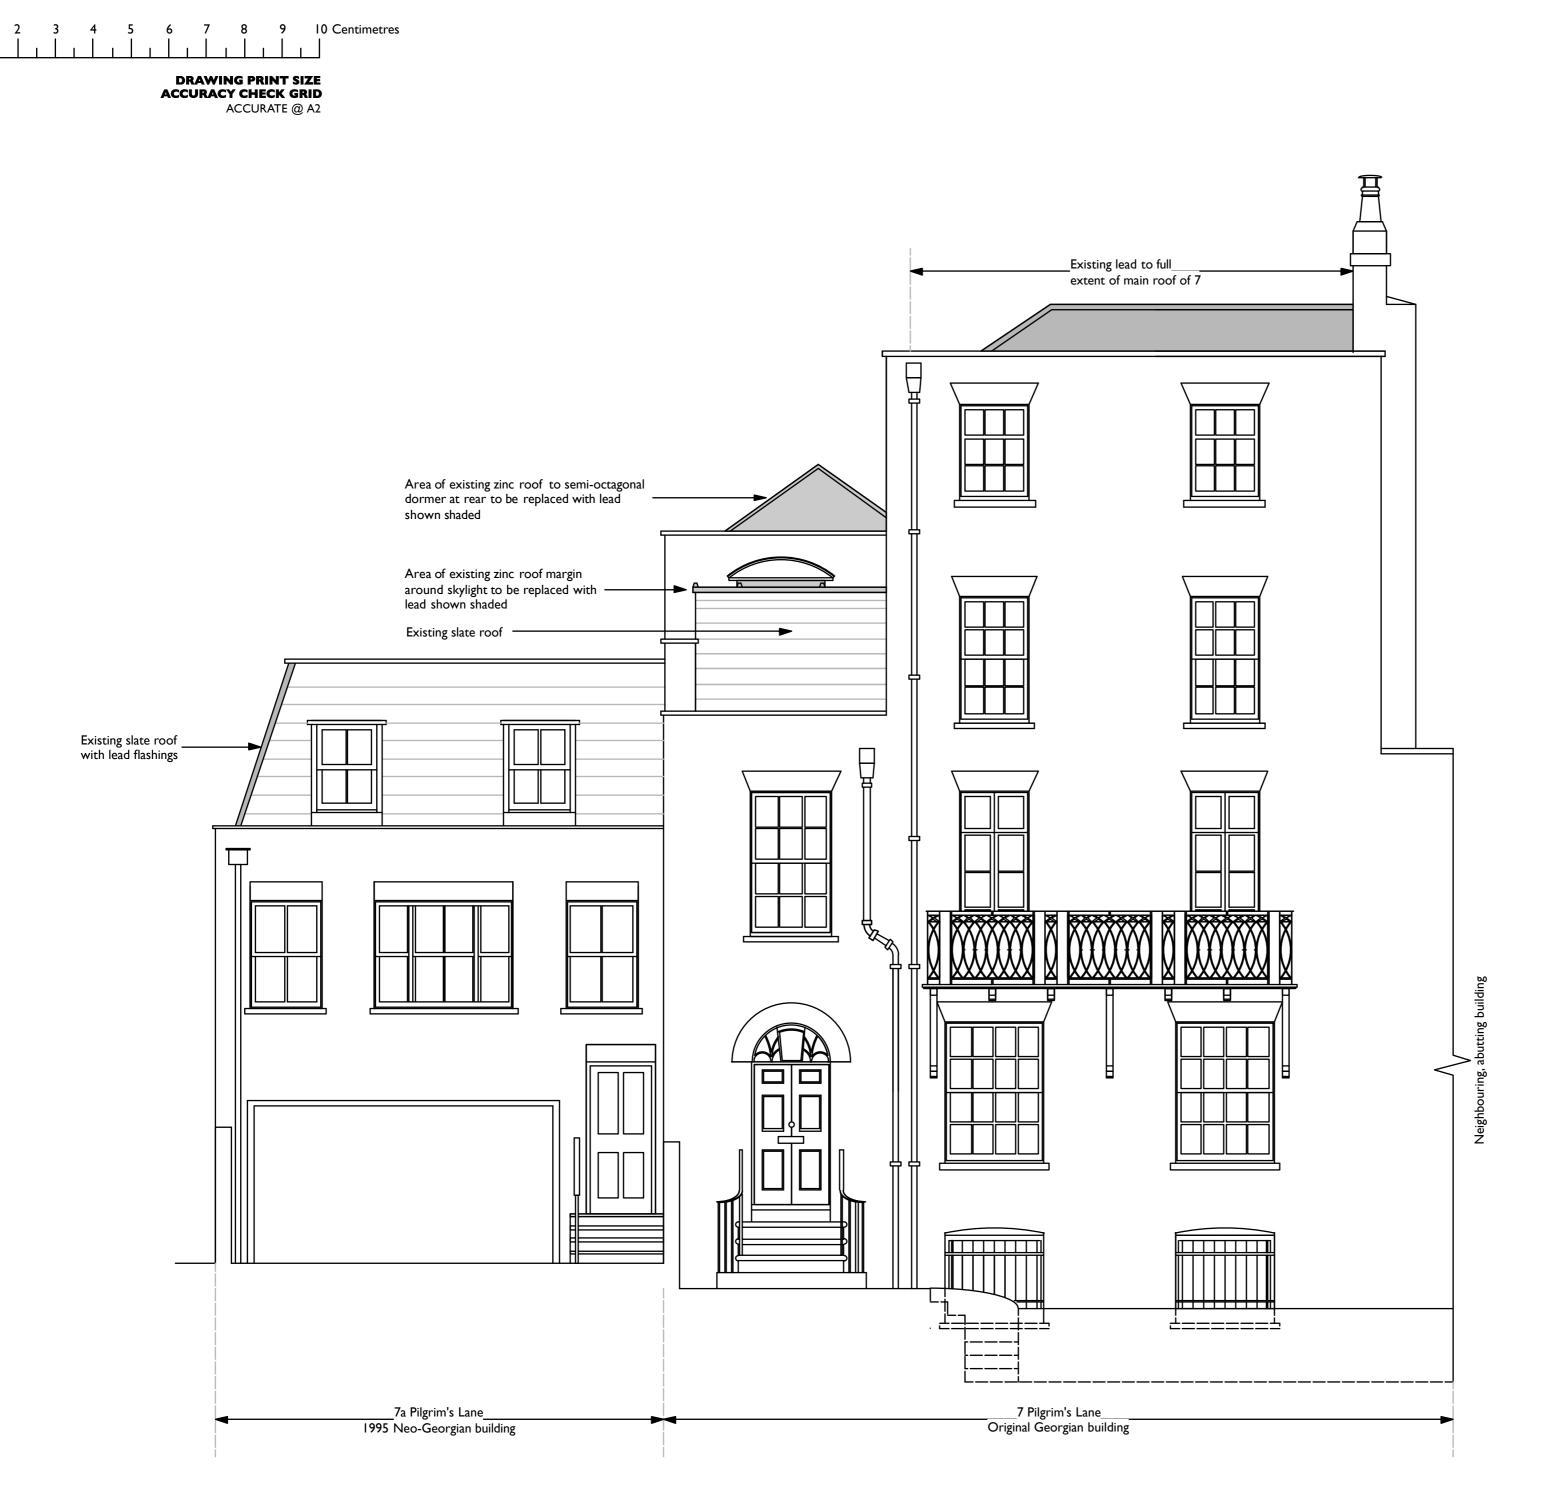

## 7 & 7a PILGRIM'S LANE LONDON NW3 ISJ

DRAWING TITLE

## FRONT ELEVATION: ROOF REPAIRS

SCALE 1:50 @ A2

1:50 @ A2 1:100 @ A4 MAY 2018

DRAWN IB

--

DRAWING NUMBER

123 / 02

REV