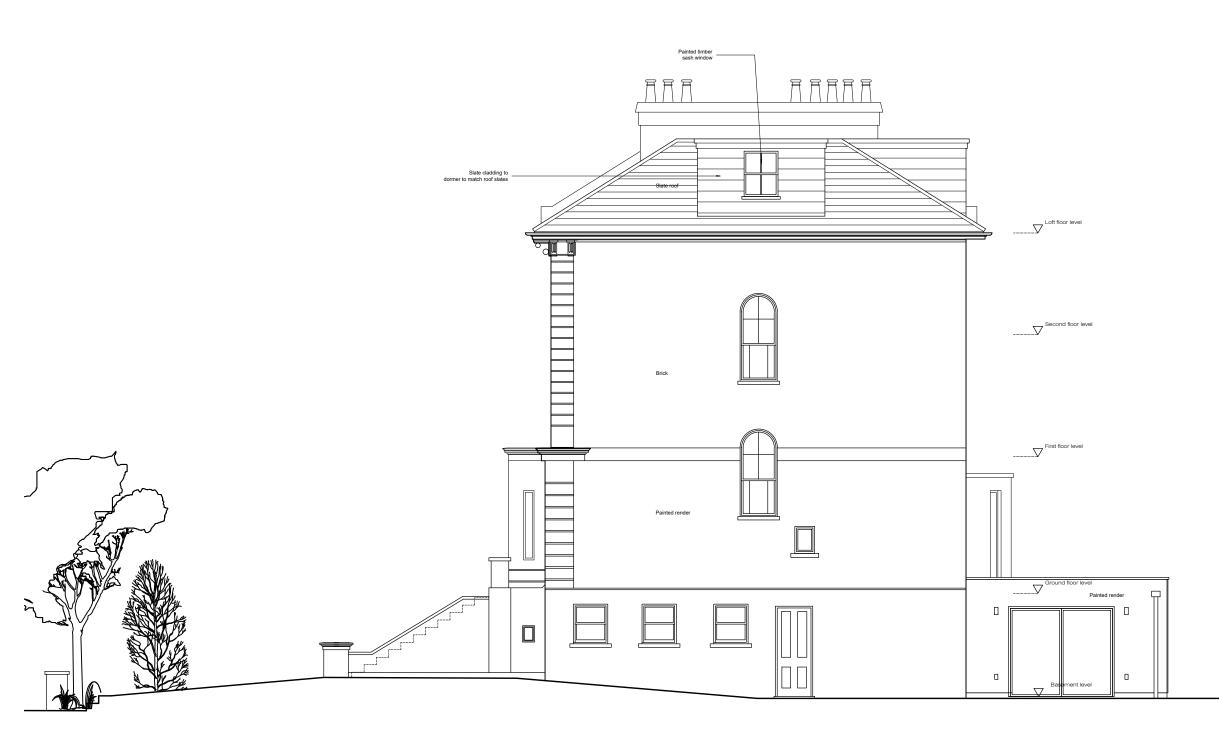

This drawing is not to be scaled. Architect to be advised of discrepancies

|           | Mr. & Mrs. Kennedy                                                                                                                | 1198-P-105              |            |             |
|-----------|-----------------------------------------------------------------------------------------------------------------------------------|-------------------------|------------|-------------|
|           | CLENT                                                                                                                             | DRAWING No              |            | REVISION No |
|           | 136 Haverstock Hill, NW3 2AY                                                                                                      | 1:100 @ A3              | APRIL 2018 | PLANNING    |
| Revisions | HUGH TUFFLEY ARCHITECTS<br>134A Haverstock Hil London NW3 2AY<br>T: +44 20 3195 4048   mali@hughtuffley.com   www.hughtuffley.com | PROPOSED SIDE ELEVATION |            |             |

## PROPOSED SIDE ELEVATION

1