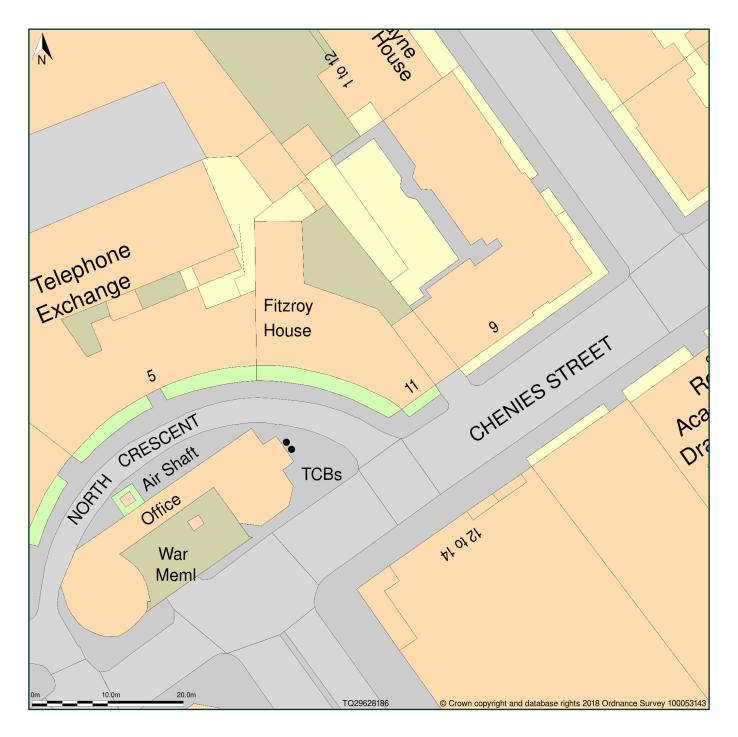

## OMG Uk Ltd, Fitzroy House, 11, Chenies Street, London, Camden, WC1E 7EY

Block Plan shows area bounded by: 529576.17, 181824.08 529666.17, 181914.08 (at a scale of 1:500), OSGridRef: TQ29628186. The representation of a road, track or path is no evidence of a right of way. The representation of features as lines is no evidence of a property boundary.