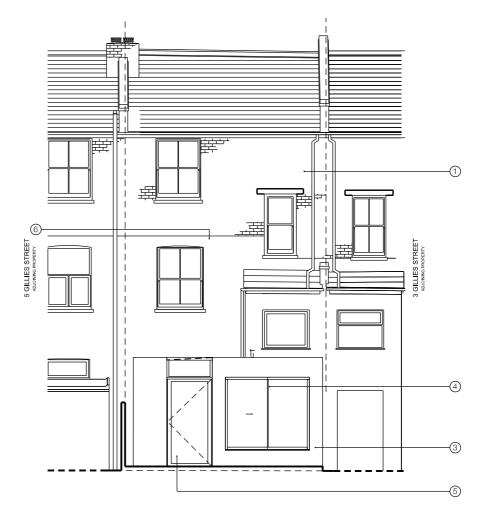

KEY

- 1 Existing Brick
- 2 Low level render painted white
- New rendered block extension 3
- Aluminium framed glazing 4
- Aluminium framed glazed door, 5 with glazing above
- 6 Low level render repaired and re-painted grey