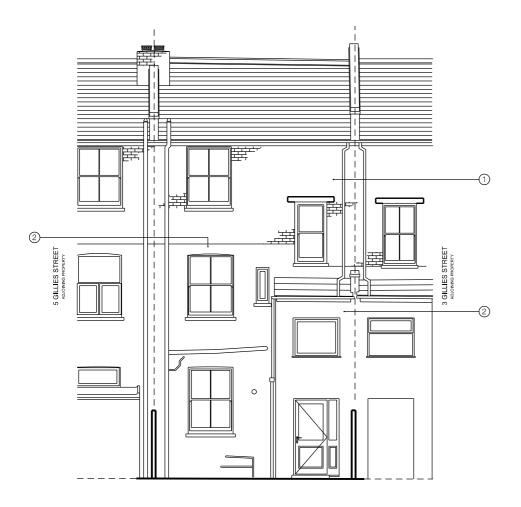

KEY

- 1 Existing Brick
- 2 Low level render painted white
- New rendered block extension 3
- Aluminium framed glazing 4
- Aluminium framed glazed door, 5 with glazing above
- 6 Low level render repaired and re-painted grey