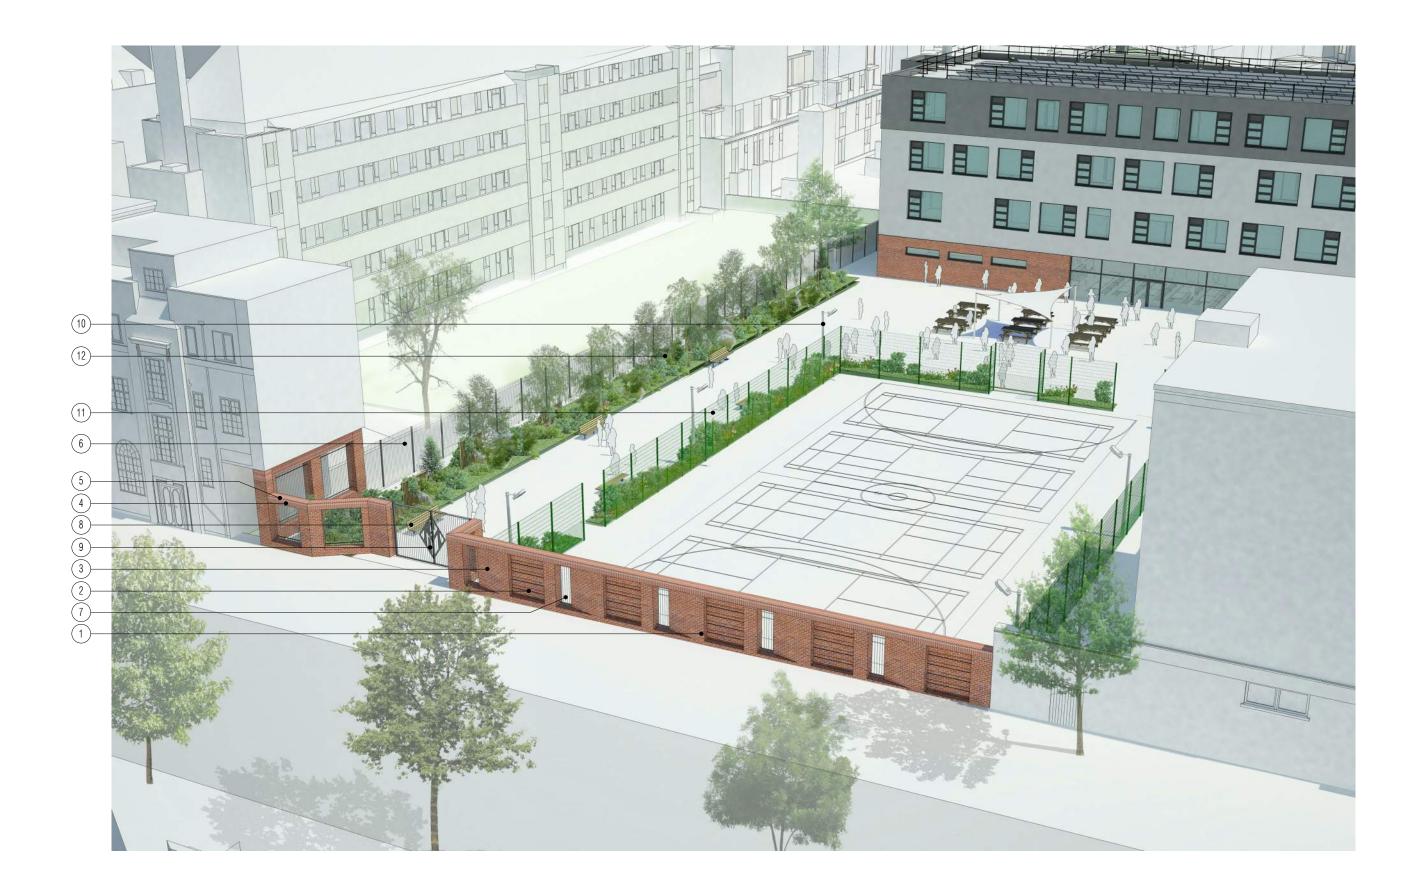

REV DATE DESCRIPTION
P01 13.06.16 FOR PLANNIN DO NOT SCALE THIS DRAWING ALL DIMENSIONS MUST BE CHECKED ON SITE INFORM THE ARCHITECT OF ANY DISCREPANCIES PRIOR TO CONSTRUCTION jestico + whiles 7 DARK GREY PPC RAILING 1 ) RED MULTI FACING BRICKWORK WALL PROPOSED 3D VIEW STUDENT ENTRANCE AERIAL (8) DARK GREY PPC GATE 2 ) CHAMFERED BRICKWORK REVEAL (9) PPC SCHOOL LOGO SIGNAGE RECESSED BRICKWORK DETAILING SCALE NTS (10) MUGA LIGHTING 4 ) SOLDIER COURSE BRICKWORK CAPPING DETAIL KIER CONSTRUCTION PLANNING (11) MUGA FENCING 5 ) HEADER COURSE BRICKWORK CAPPING DETAIL MARIA FIDELIS CATHOLIC SCHOOL 6 EXISING BOUNDARY TREATMENT TO REMAIN (12) PLANTING ALONG CLARENDON GROVE BOUNDARY