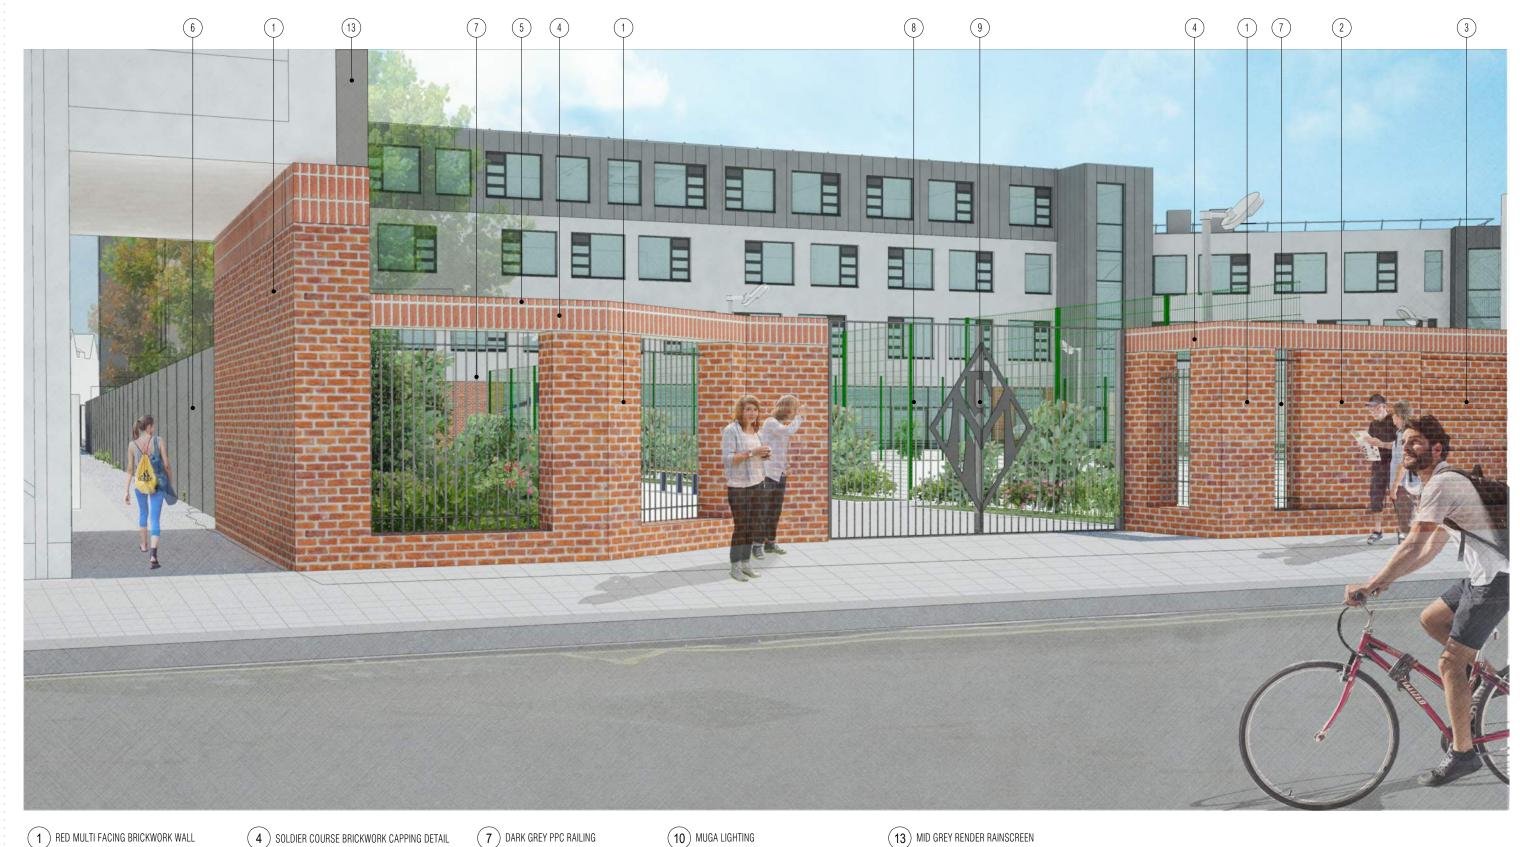

- 2 CHAMFERED BRICKWORK REVEAL
- 3 RECESSED BRICKWORK DETAILING
- 5 HEADER COURSE BRICKWORK CAPPING DETAIL
- 6 EXISING BOUNDARY TREATMENT TO REMAIN
- (8) DARK GREY PPC GATE
- 9 PPC SCHOOL LOGO SIGNAGE
- 11 MUGA FENCING
- (12) PLANTING ALONG CLARENDON GROVE BOUNDARY
- (14) FLASHING

 P02
 16.05.18
 FOR PLANNING
 MP

PROPOSED 3D VIEW
STUDENT ENTRANCE AND
CLARENDON GROVE

SCALE NTS A3 SHEET

STATUS
PLANNING

DRAWING NO REV
2698-JW-228 P02