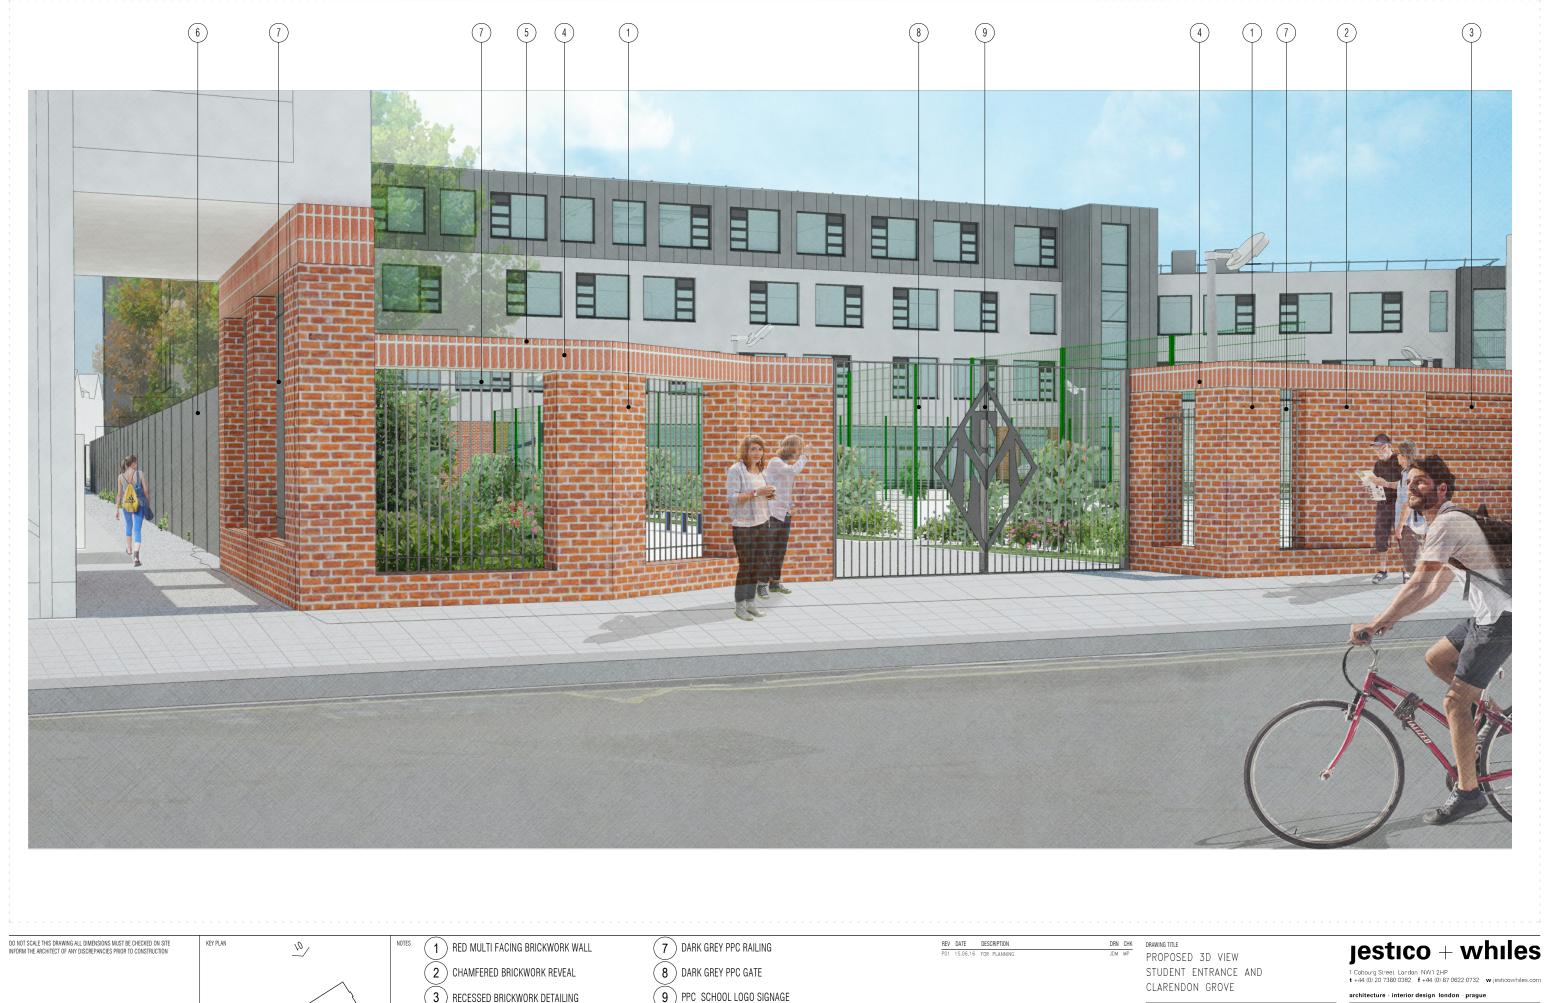

| SCALE THIS DRAWING ALL DIMENSIONS MUST BE CHECKED ON SITE<br>I THE ARCHITECT OF ANY DISCREPANCIES PRIOR TO CONSTRUCTION | KEY PLAN | 40 | NOTES 1 RED MULTI FACING BRICKWORK WALL                                               | 7 DARK GREY PPC RAILING                    | REV DATE DESCRIPTION<br>P01 15.06.16 FOR PLANNING | DRN CHK DRAWING TITLE | VIFW                 | jestico + while                                                                              |
|-------------------------------------------------------------------------------------------------------------------------|----------|----|---------------------------------------------------------------------------------------|--------------------------------------------|---------------------------------------------------|-----------------------|----------------------|----------------------------------------------------------------------------------------------|
|                                                                                                                         |          |    | 2 CHAMFERED BRICKWORK REVEAL                                                          | 8 DARK GREY PPC GATE                       |                                                   | STUDENT ENTRA         | STUDENT ENTRANCE AND | I Cobourg Street London NW1 2HP<br>t +44 (0) 20 7380 0382 f +44 (0) 87 0622 0732 w jesticowh |
|                                                                                                                         |          |    | (3) RECESSED BRICKWORK DETAILING                                                      | 9 PPC SCHOOL LOGO SIGNAGE                  |                                                   | CLARENDON GRO         | OVE                  | architecture + interior design london - prague                                               |
|                                                                                                                         |          |    | 4 SOLDIER COURSE BRICKWORK CAPPING DETAIL<br>5 HEADER COURSE BRICKWORK CAPPING DETAIL | (10) MUGA LIGHTING                         |                                                   | SCALE NTS             | A3 SHEET             | CLIENT                                                                                       |
|                                                                                                                         |          |    |                                                                                       | (11) MUGA FENCING                          |                                                   | status<br>PLANNING    |                      | KIER CONSTRUCTION<br>PROJECT<br>REV MARIA FIDELIS CATHOLIC SCHOOL<br>P01                     |
|                                                                                                                         |          |    | 6 EXISING BOUNDARY TREATMENT TO REMAIN                                                | 12 PLANTING ALONG CLARENDON GROVE BOUNDARY |                                                   | DRAWING NO            | 1121                 |                                                                                              |
|                                                                                                                         | 1        |    |                                                                                       |                                            |                                                   |                       |                      | ©2014 jestico + whiles. all right                                                            |