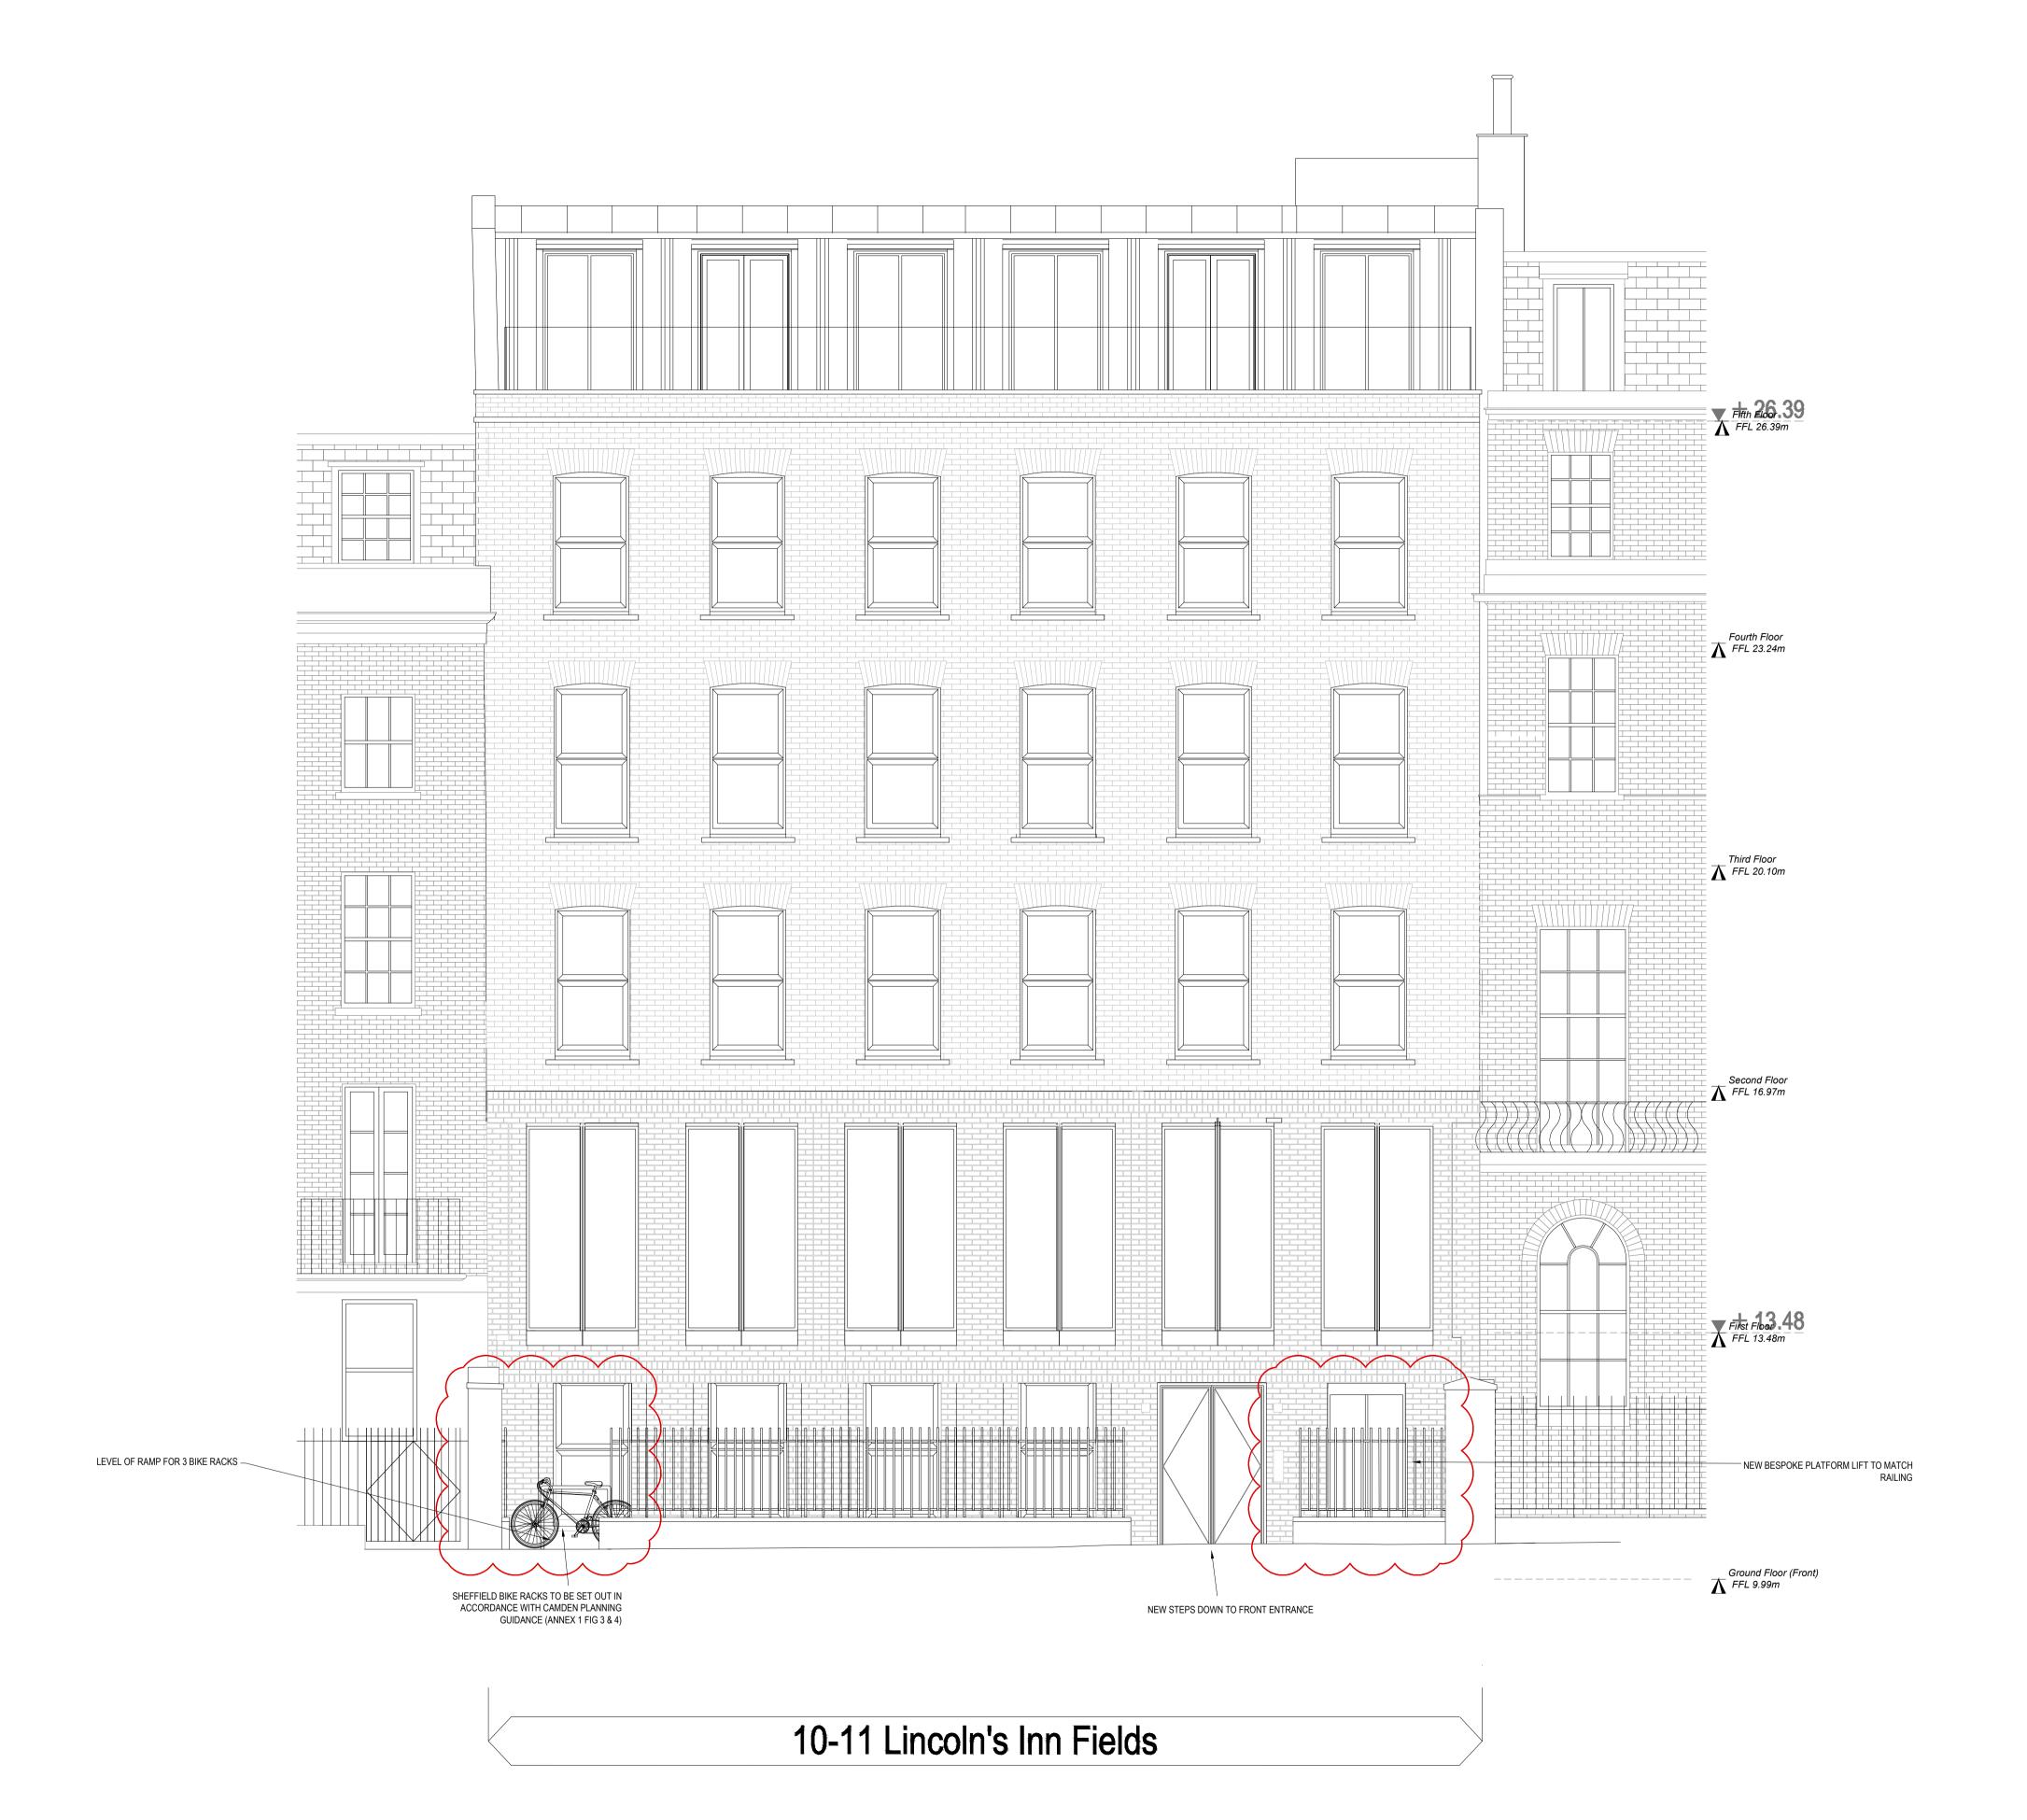

FOR PLANNING

10-11 LINCOLN'S INN FIELDS LONDON, WC2

DRAWING

Fifth Floor Vam Details

| PROJECT NO. | DRAWING NO. | FLOOR/TYPE. | REVISION |
|-------------|-------------|-------------|----------|
| 17 - 000    | 94 - 20     | -00-01      | P3       |
| SCALE AT A1 |             |             | DRAWN BY |
| JOALL AT AT |             |             | DRAWN DI |