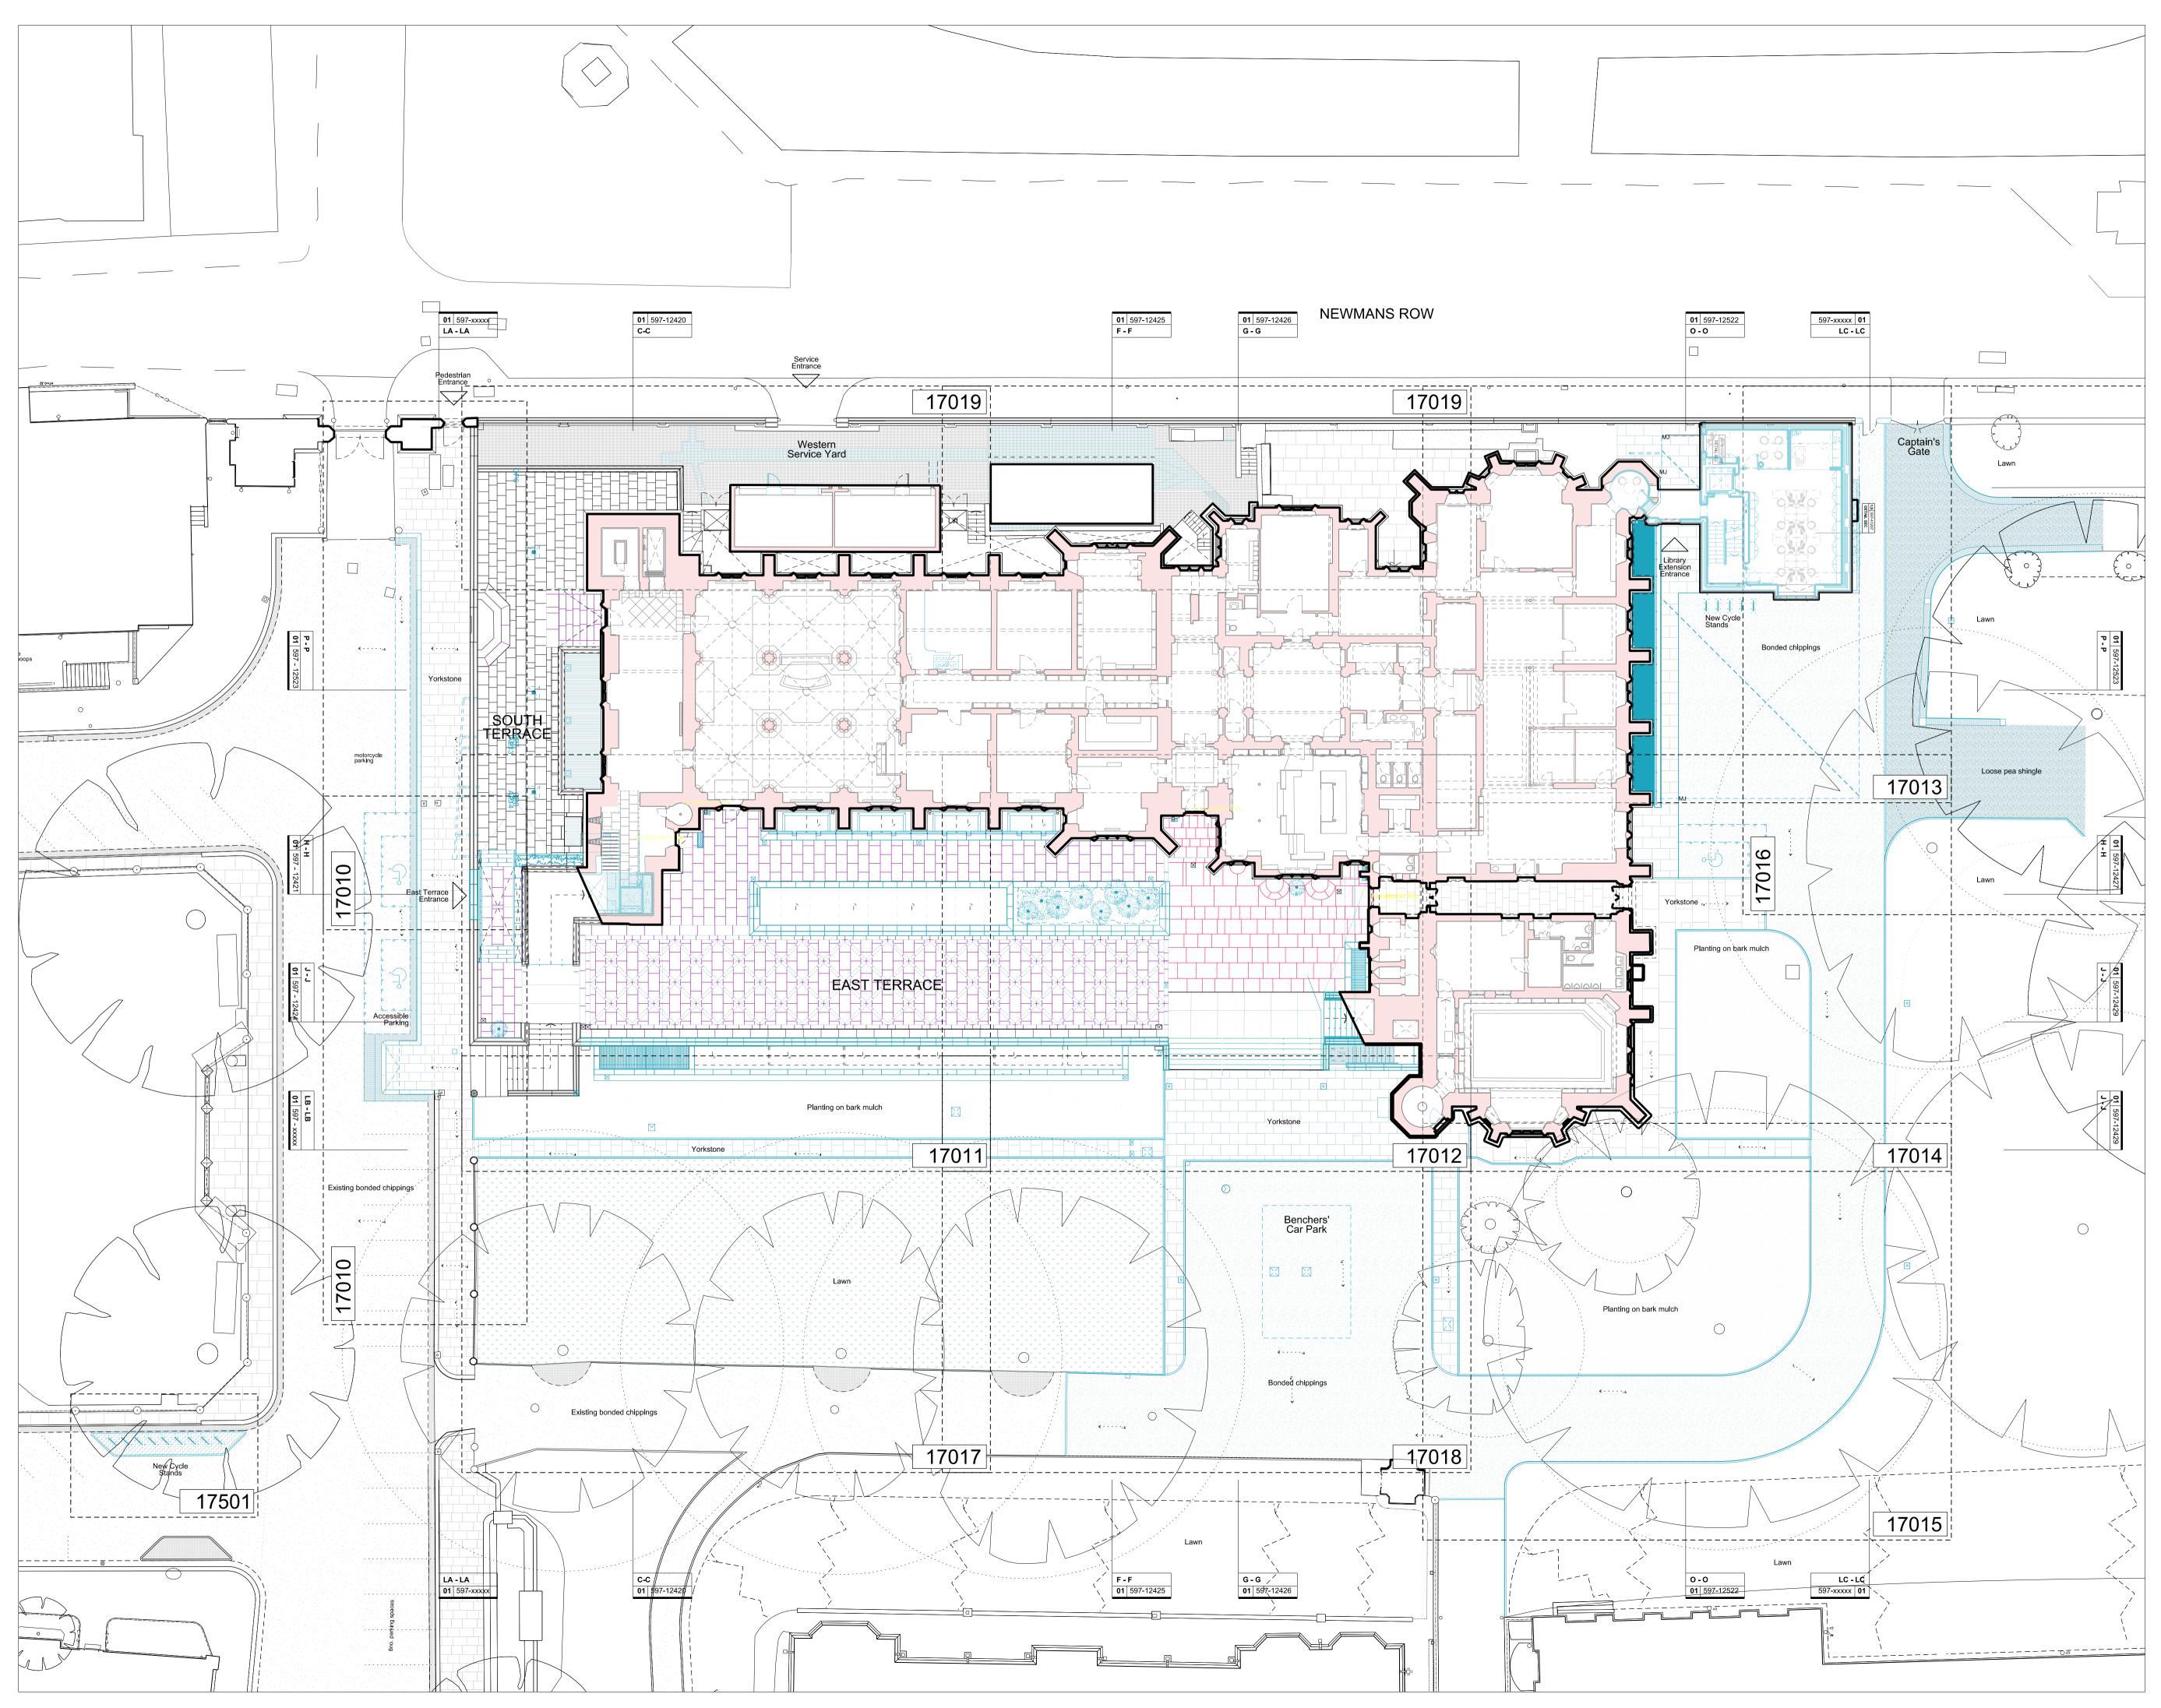

## DO NOT SCALE FROM THIS DRAWING. CONTRACTOR TO CHECK ALL DIMENSIONS ON SITE. ANY DISCREPANCIES TO BE REPORTED TO THE ARCHITECT IMMEDIATELY.

COPYRIGHT RICK MATHER ARCHITECTS LLP ©

This drawing is to be read in conjunction with the full specification. For drainage specifications, refer to the schedules noted above and the relevant IDS information. This drawing is to be read in conjunction with the full IDS drawing/specification package. Refer to Landscape Architect's drawings for planting information. Refer to EOC drawings 14132-C01 & C05 for drainage information Manholes to be set out with paving. This drawing must be read in colour.

| Landscape details - see reference for drawing number |
|------------------------------------------------------|
| York Stone                                           |

Bonded chippings

Proposed Works

- Loose gravel
- Planting bed

Turf

- Granite setts
- Tegula paving