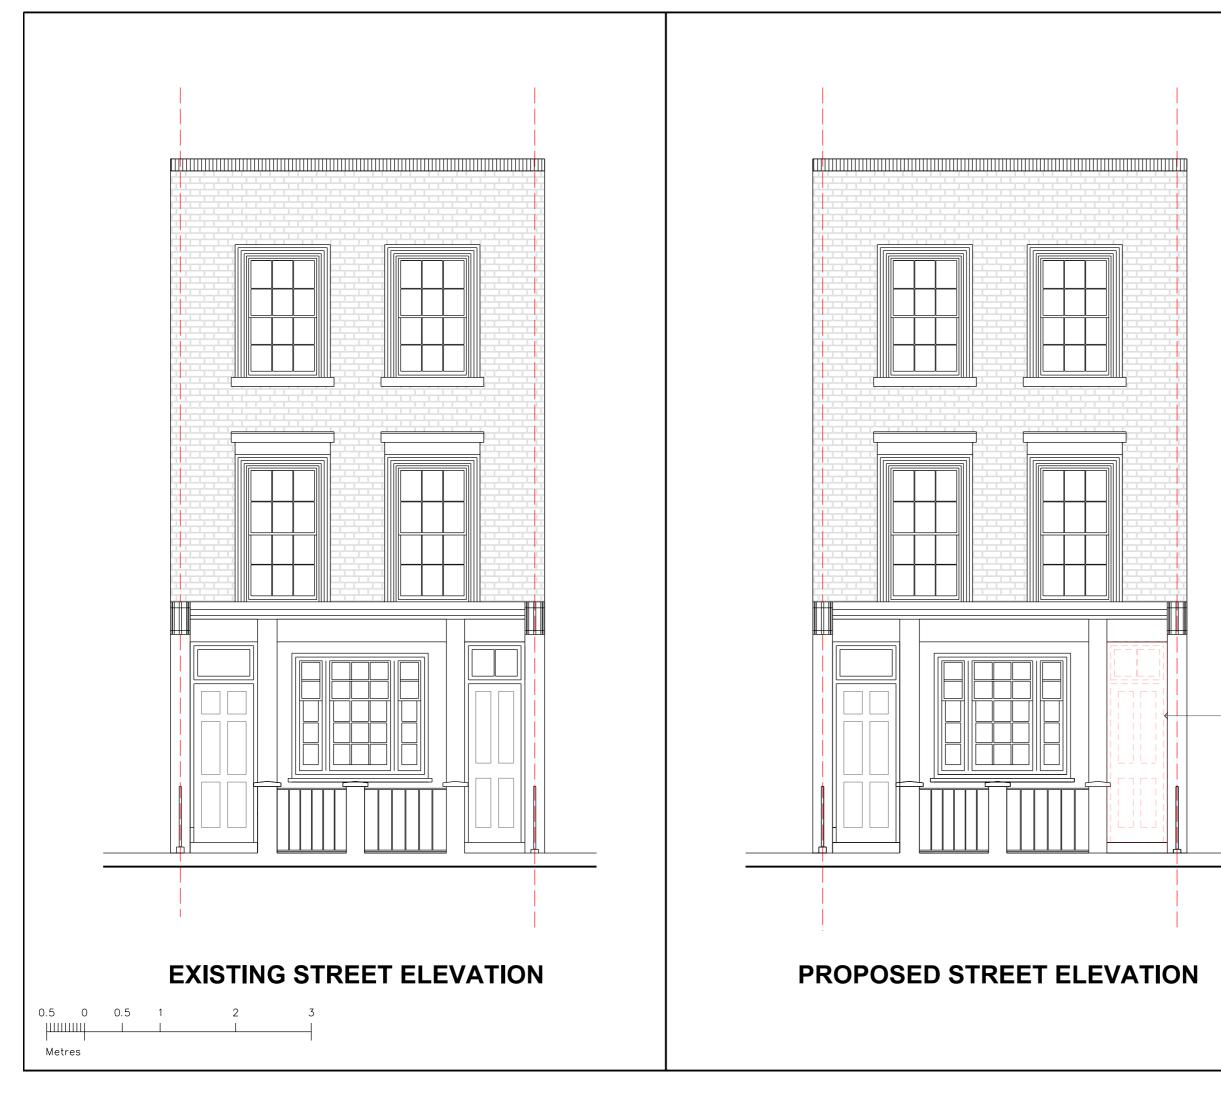

|   |                                                                                                                                                                                                                                                                                                                                                                                                                          | finish     | ted up door,<br>ned in painted<br>er to match<br>ing |
|---|--------------------------------------------------------------------------------------------------------------------------------------------------------------------------------------------------------------------------------------------------------------------------------------------------------------------------------------------------------------------------------------------------------------------------|------------|------------------------------------------------------|
|   | Rev.                                                                                                                                                                                                                                                                                                                                                                                                                     |            | Door bricked up in                                   |
|   | A                                                                                                                                                                                                                                                                                                                                                                                                                        | 22.05.18   | accordance with<br>planner's requirements            |
|   | SHAPE Architecture<br>WWW.SHAPEARCHITECTURE.CO.UK<br>FOR PLANNING<br>41 Hartland Road Camden<br>NW1 8DB<br>PROJECT<br>Existing and Proposed Street<br>Elevation<br>DRAWING<br>SCALE IS 1:50 @ A3                                                                                                                                                                                                                         |            |                                                      |
|   |                                                                                                                                                                                                                                                                                                                                                                                                                          |            |                                                      |
| 6 |                                                                                                                                                                                                                                                                                                                                                                                                                          |            |                                                      |
|   |                                                                                                                                                                                                                                                                                                                                                                                                                          |            |                                                      |
|   |                                                                                                                                                                                                                                                                                                                                                                                                                          |            |                                                      |
| _ |                                                                                                                                                                                                                                                                                                                                                                                                                          | :50<br>Ale | March 2018                                           |
|   | 1294 PL007 A<br>DWG. NO. REVISION                                                                                                                                                                                                                                                                                                                                                                                        |            |                                                      |
|   | This drawing is copyright Shape Architecture Ltd.<br>The Contractor must not scale from the drawing.<br>All dimensions to be taken from dimension strings.<br>Where any discrepencies are found between<br>dimensions these must be brought to the attention<br>of the Architects for resolution. Where discrepencies<br>exist between reference or assembly drawings and<br>detail drawings the latter take preference. |            |                                                      |