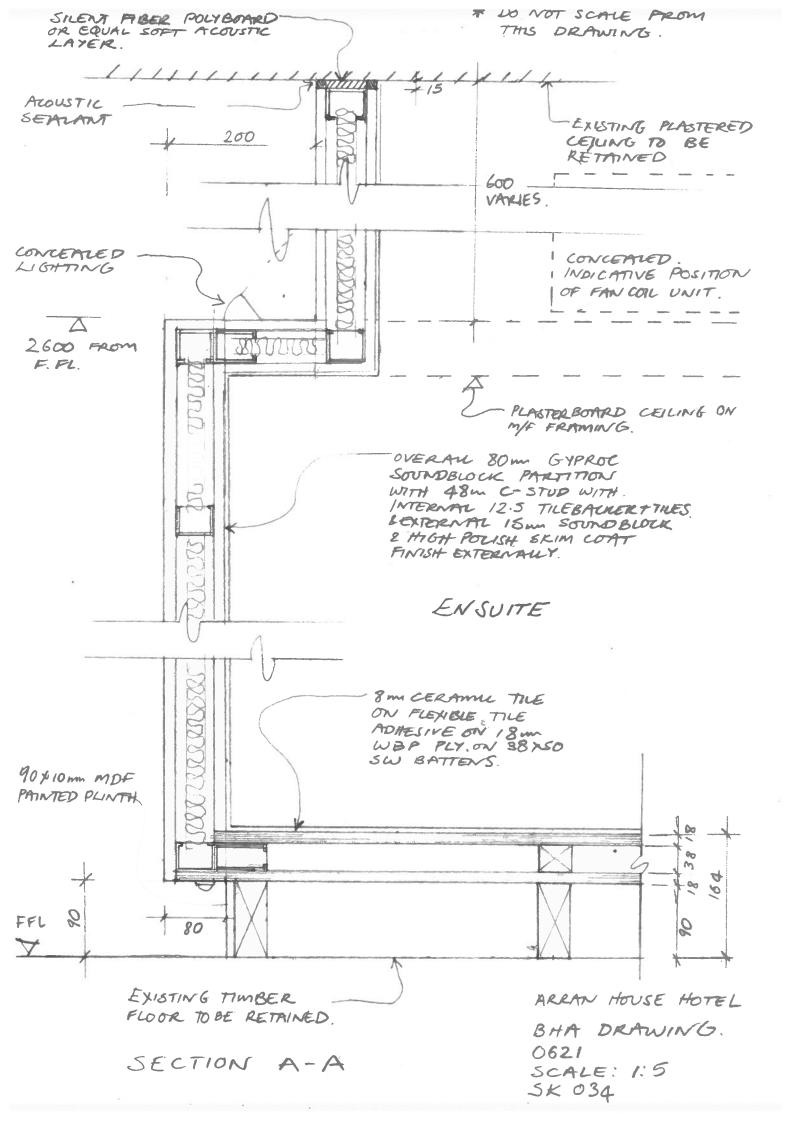

ARRAN HOUSE HOTEL BHA DRAWING 0621 SCALE: 1:5 5K036

THIS DRAWING.



ARRAN HOUSE HOTEL

BHA DRAWING.

0621

SCALE: 1:5

SK 037

.25



© Buchanan Hartley Architects Ltd.

The information contained in this drawing is the copyright of Buchanan Hartley Architects Ltd, and must not be used in whole or in part without the express written approval of Buchanan Hartley Architects Ltd.

DO NOT SCALE FROM THIS DRAWING



Buchanan Hartley Architects Ltd architecture interiors environment

13 Grosvenor Gardens London SW1W 0BD T 020 7592 7247
E mail@buchananhartley.co.uk

Victor House Hotel Ltd

Project

0621 Arran House Hotel

77-79 Gower Street WC1E 6HJ

Tit

Level 1 - Detail Location Plan

Proposed

| Scale      |            |    |
|------------|------------|----|
| 1:20@A1    |            |