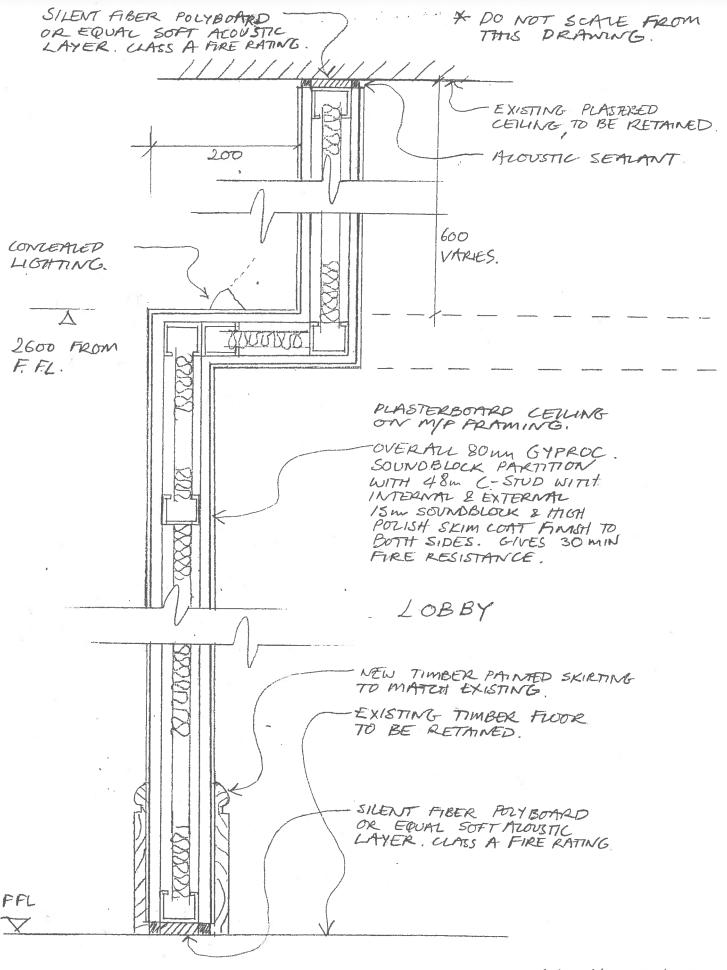

ARRAN HOUSE HOTEL BHA DRAWING 0621 SCALE: 1:5 5K036

THIS DRAWING.

ARRAN HOUSE HOTEL

BHA DRAWING.

0621

SCALE: 1:5

SK 037

.25