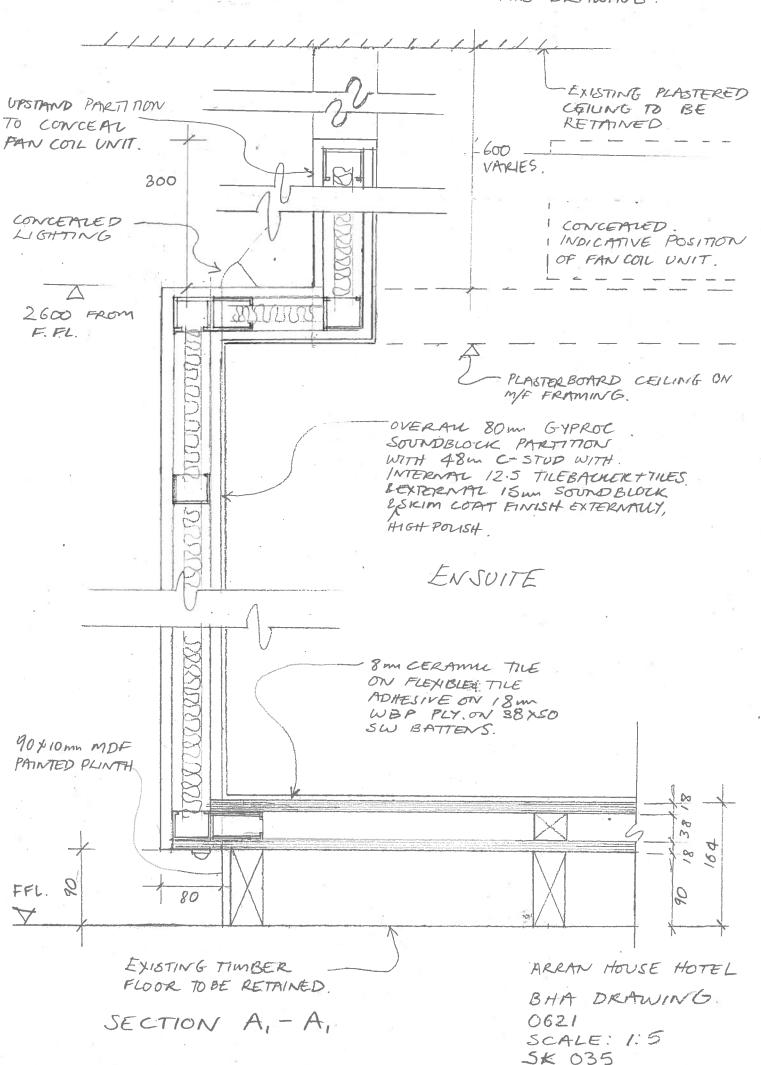

ARRAN HOUSE HOTEL BHA DRAWING 0621 SCALE: 1:5 5K036

THIS DRAWING.



ARRAN HOUSE HOTEL

BHA DRAWING.

0621

SCALE: 1:5

SK 037

.25



© Buchanan Hartley Architects Ltd.

The information contained in this drawing is the copyright of Buchanan Hartley Architects Ltd, and must not be used in whole or in part without the express written approval of Buchanan Hartley Architects Ltd.

DO NOT SCALE FROM THIS DRAWING



Buchanan Hartley Architects Ltd architecture interiors environment

13 Grosvenor Gardens London SW1W 0BD T 020 7592 7247
E mail@buchananhartley.co.uk

Victor House Hotel Ltd

Project

0621 Arran House Hotel

77-79 Gower Street WC1E 6HJ

Tit

Level 1 - Detail Location Plan

Proposed

| Scale      |            |    |
|------------|------------|----|
| 1:20@A1    |            |