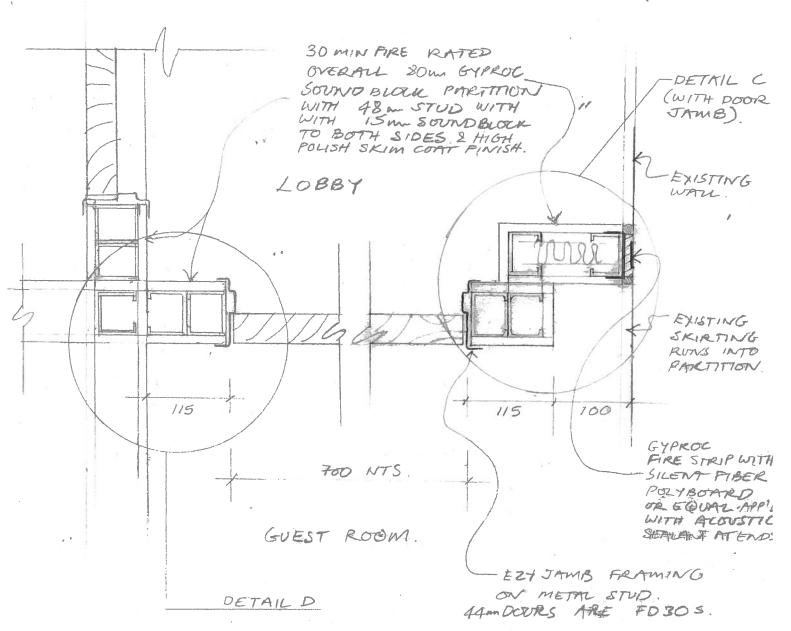

ARRAN HOUSE HOTEL BHA DRAWING 0621 SCALE: 1:5 5K036

THIS DRAWING.



ARRAN HOUSE HOTEL

BHA DRAWING.

0621

SCALE: 1:5

SK 037

.25



© Buchanan Hartley Architects Ltd.

The information contained in this drawing is the copyright of Buchanan Hartley Architects Ltd, and must not be used in whole or in part without the express written approval of Buchanan Hartley Architects Ltd.

DO NOT SCALE FROM THIS DRAWING



Buchanan Hartley Architects Ltd architecture interiors environment

13 Grosvenor Gardens London SW1W 0BD T 020 7592 7247
E mail@buchananhartley.co.uk

Victor House Hotel Ltd

Project

0621 Arran House Hotel

77-79 Gower Street WC1E 6HJ

Tit

Level 1 - Detail Location Plan

Proposed

| Scale      |            |    |
|------------|------------|----|
| 1:20@A1    |            |    |
| Date       |            |    |
| 15/05/2018 |            |    |
| D