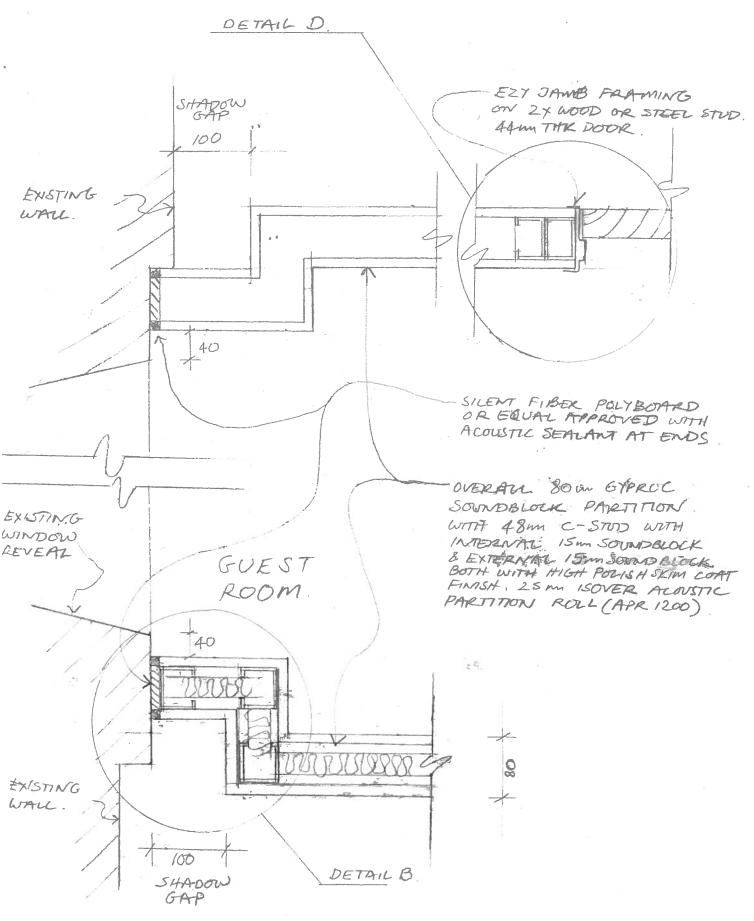

ARRAN HOUSE HOTEL BHA DRAWING 0621 SCALE: 1:5 5K036

THIS DRAWING.



ARRAN HOUSE HOTEL

BHA DRAWING.

0621

SCALE: 1:5

SK 037

.25



© Buchanan Hartley Architects Ltd.

The information contained in this drawing is the copyright of Buchanan Hartley Architects Ltd, and must not be used in whole or in part without the express written approval of Buchanan Hartley Architects Ltd.

DO NOT SCALE FROM THIS DRAWING



Buchanan Hartley Architects Ltd architecture interiors environment

13 Grosvenor Gardens London SW1W 0BD T 020 7592 7247
E mail@buchananhartley.co.uk

Victor House Hotel Ltd

Project

0621 Arran House Hotel

77-79 Gower Street WC1E 6HJ

Tit

Level 1 - Detail Location Plan

Proposed

| Scale      |            |    |
|------------|------------|----|
| 1:20@A1    |            |    |