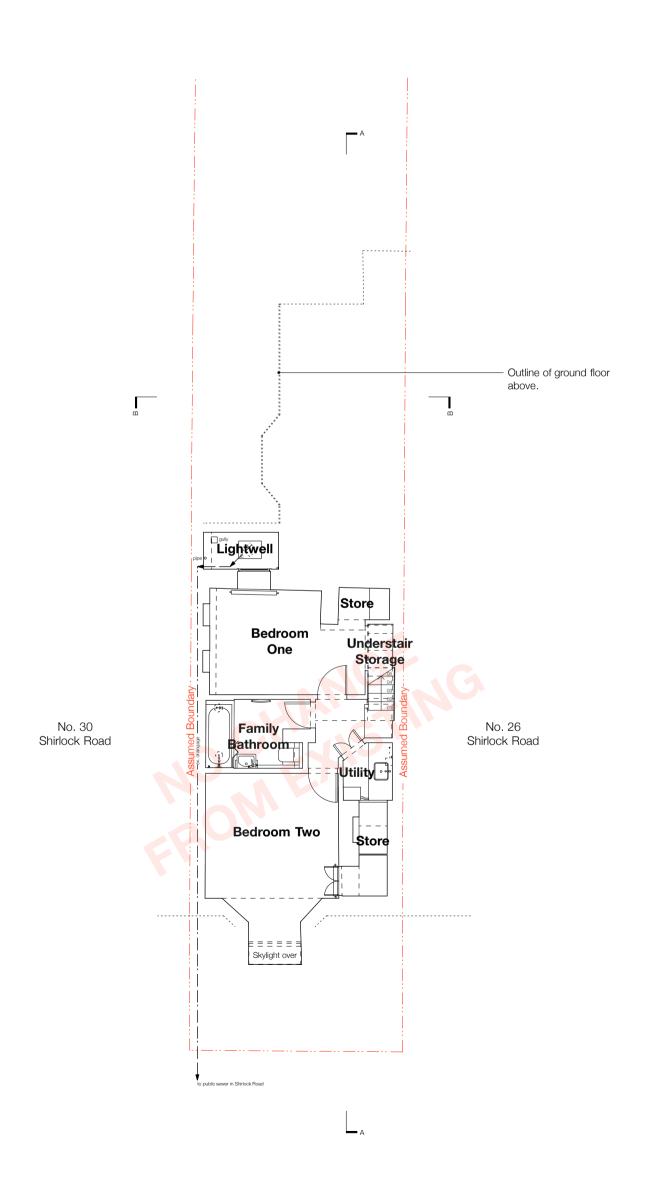

## 28 SHIRLOCK ROAD, LONDON, NW3 2HS

PROPOSED BASEMENT PLAN

| drawing no. | 164/PL/201    | rev. | - |
|-------------|---------------|------|---|
| scale       | 1:100@A3      |      |   |
| date        | 26 MARCH 2018 |      |   |
| status      | PLANNING      |      |   |