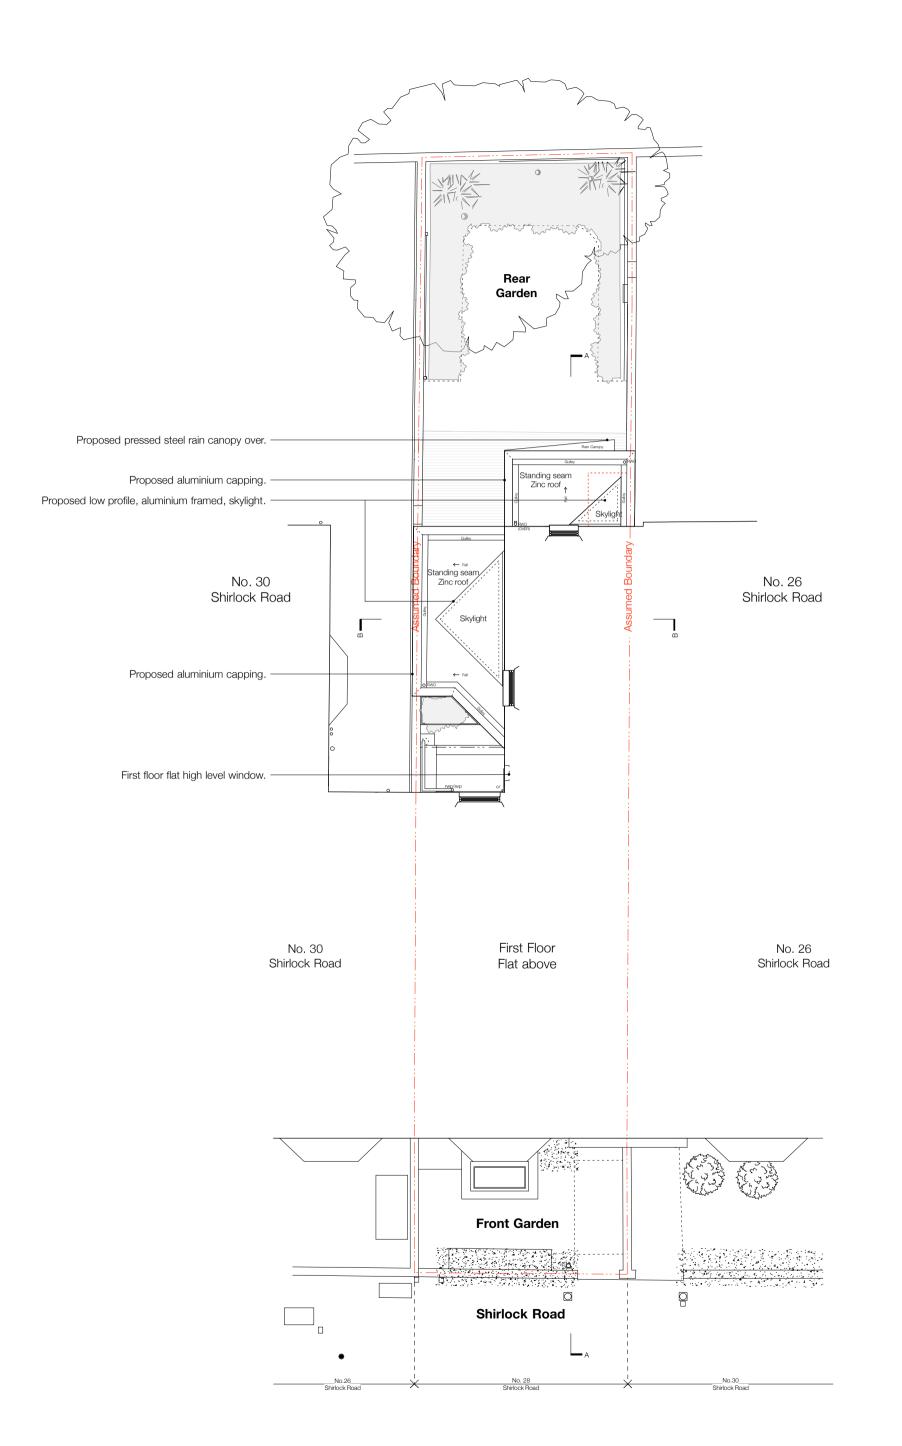

## 28 SHIRLOCK ROAD, LONDON, NW3 2HS

PROPOSED BASEMENT PLAN

| drawing no. | 164/PL/201    | rev. | - |
|-------------|---------------|------|---|
| scale       | 1:100@A3      |      |   |
| date        | 26 MARCH 2018 |      |   |
| status      | PLANNING      |      |   |