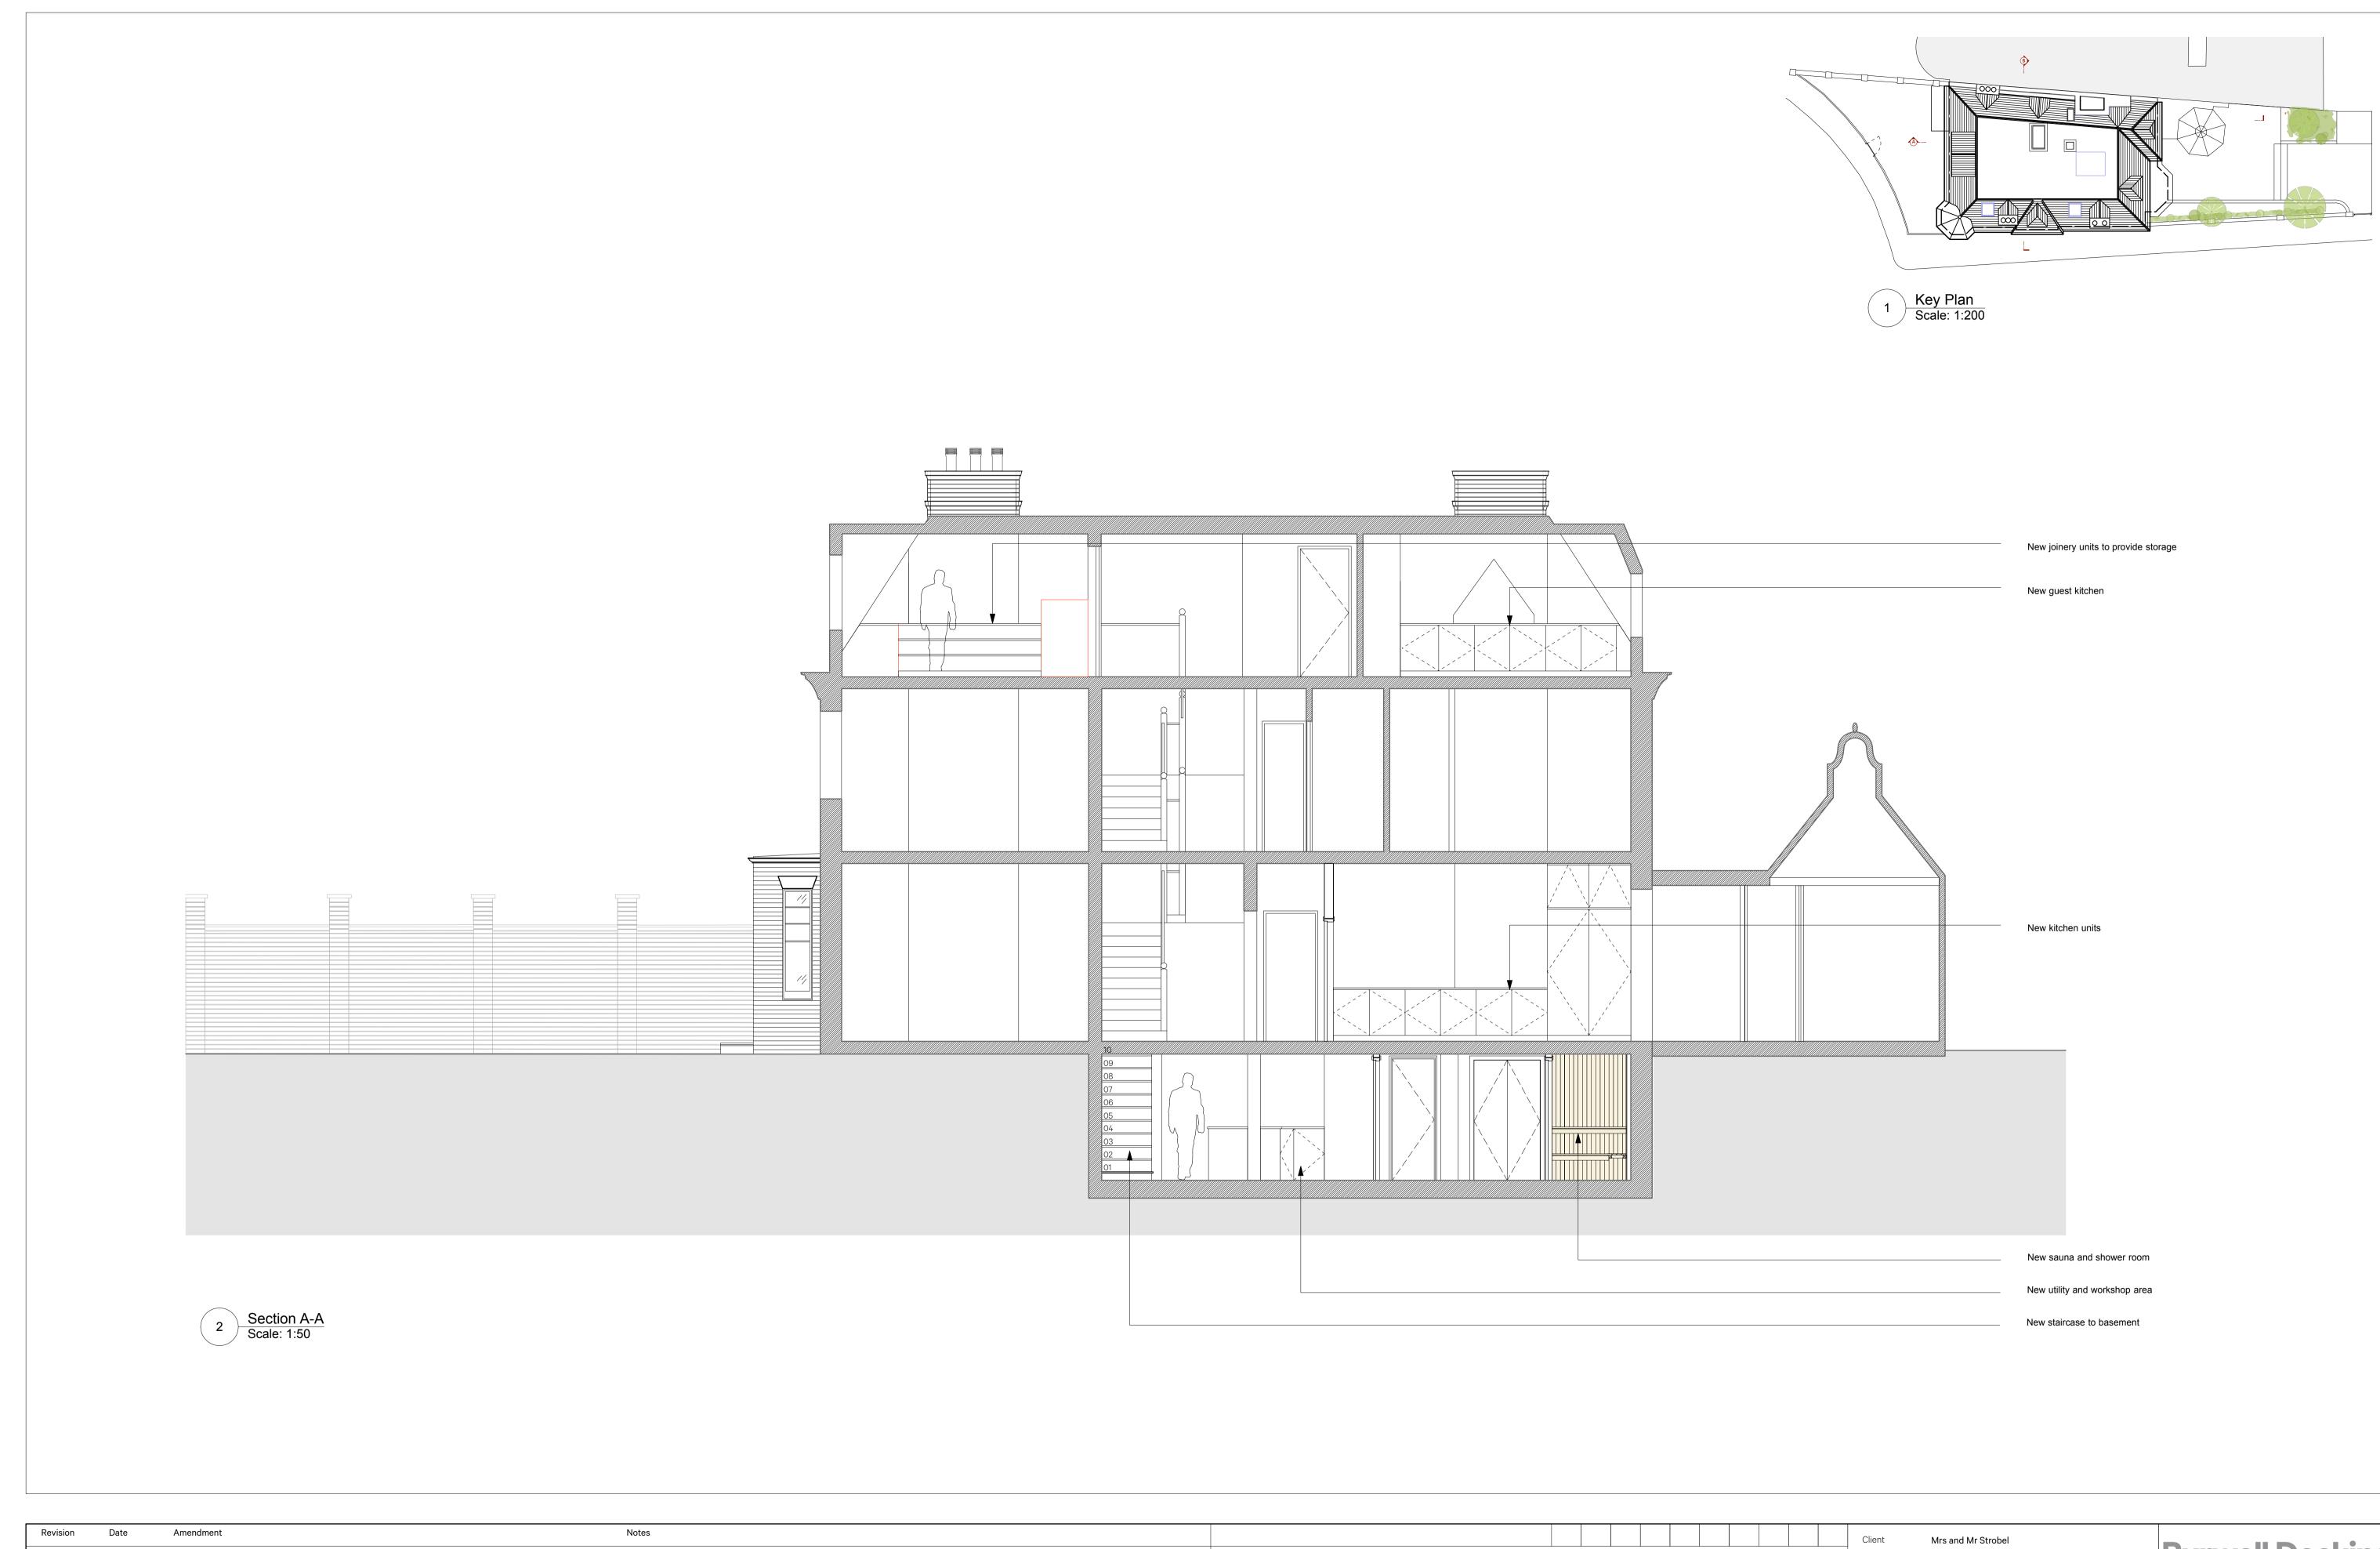

| Client<br>Project<br>Drawing               | Mrs and Mr Strobe<br>5 Gainsborough G<br>Proposed Section | ardens |                      | <b>Burwell Deakins</b>                                                     |                                                                            |  |  |
|--------------------------------------------|-----------------------------------------------------------|--------|----------------------|----------------------------------------------------------------------------|----------------------------------------------------------------------------|--|--|
| Scale 1:50 @ A1/1:100@A3   Date April 2018 |                                                           | Drawn  | FO                   | info@burwellarchitects.com<br>www.burwellarchitects.com                    |                                                                            |  |  |
| Project №<br><b>785</b>                    | Drawing N°<br>785_PL_055                                  |        | Revision<br><b>A</b> | Unit 0.01<br>California Building<br>London SE13 7SF<br>+44 (0) 2083 056010 | First Floor<br>6 Southernhay<br>West Exeter EX1 1JG<br>+44 (0) 1392 423981 |  |  |