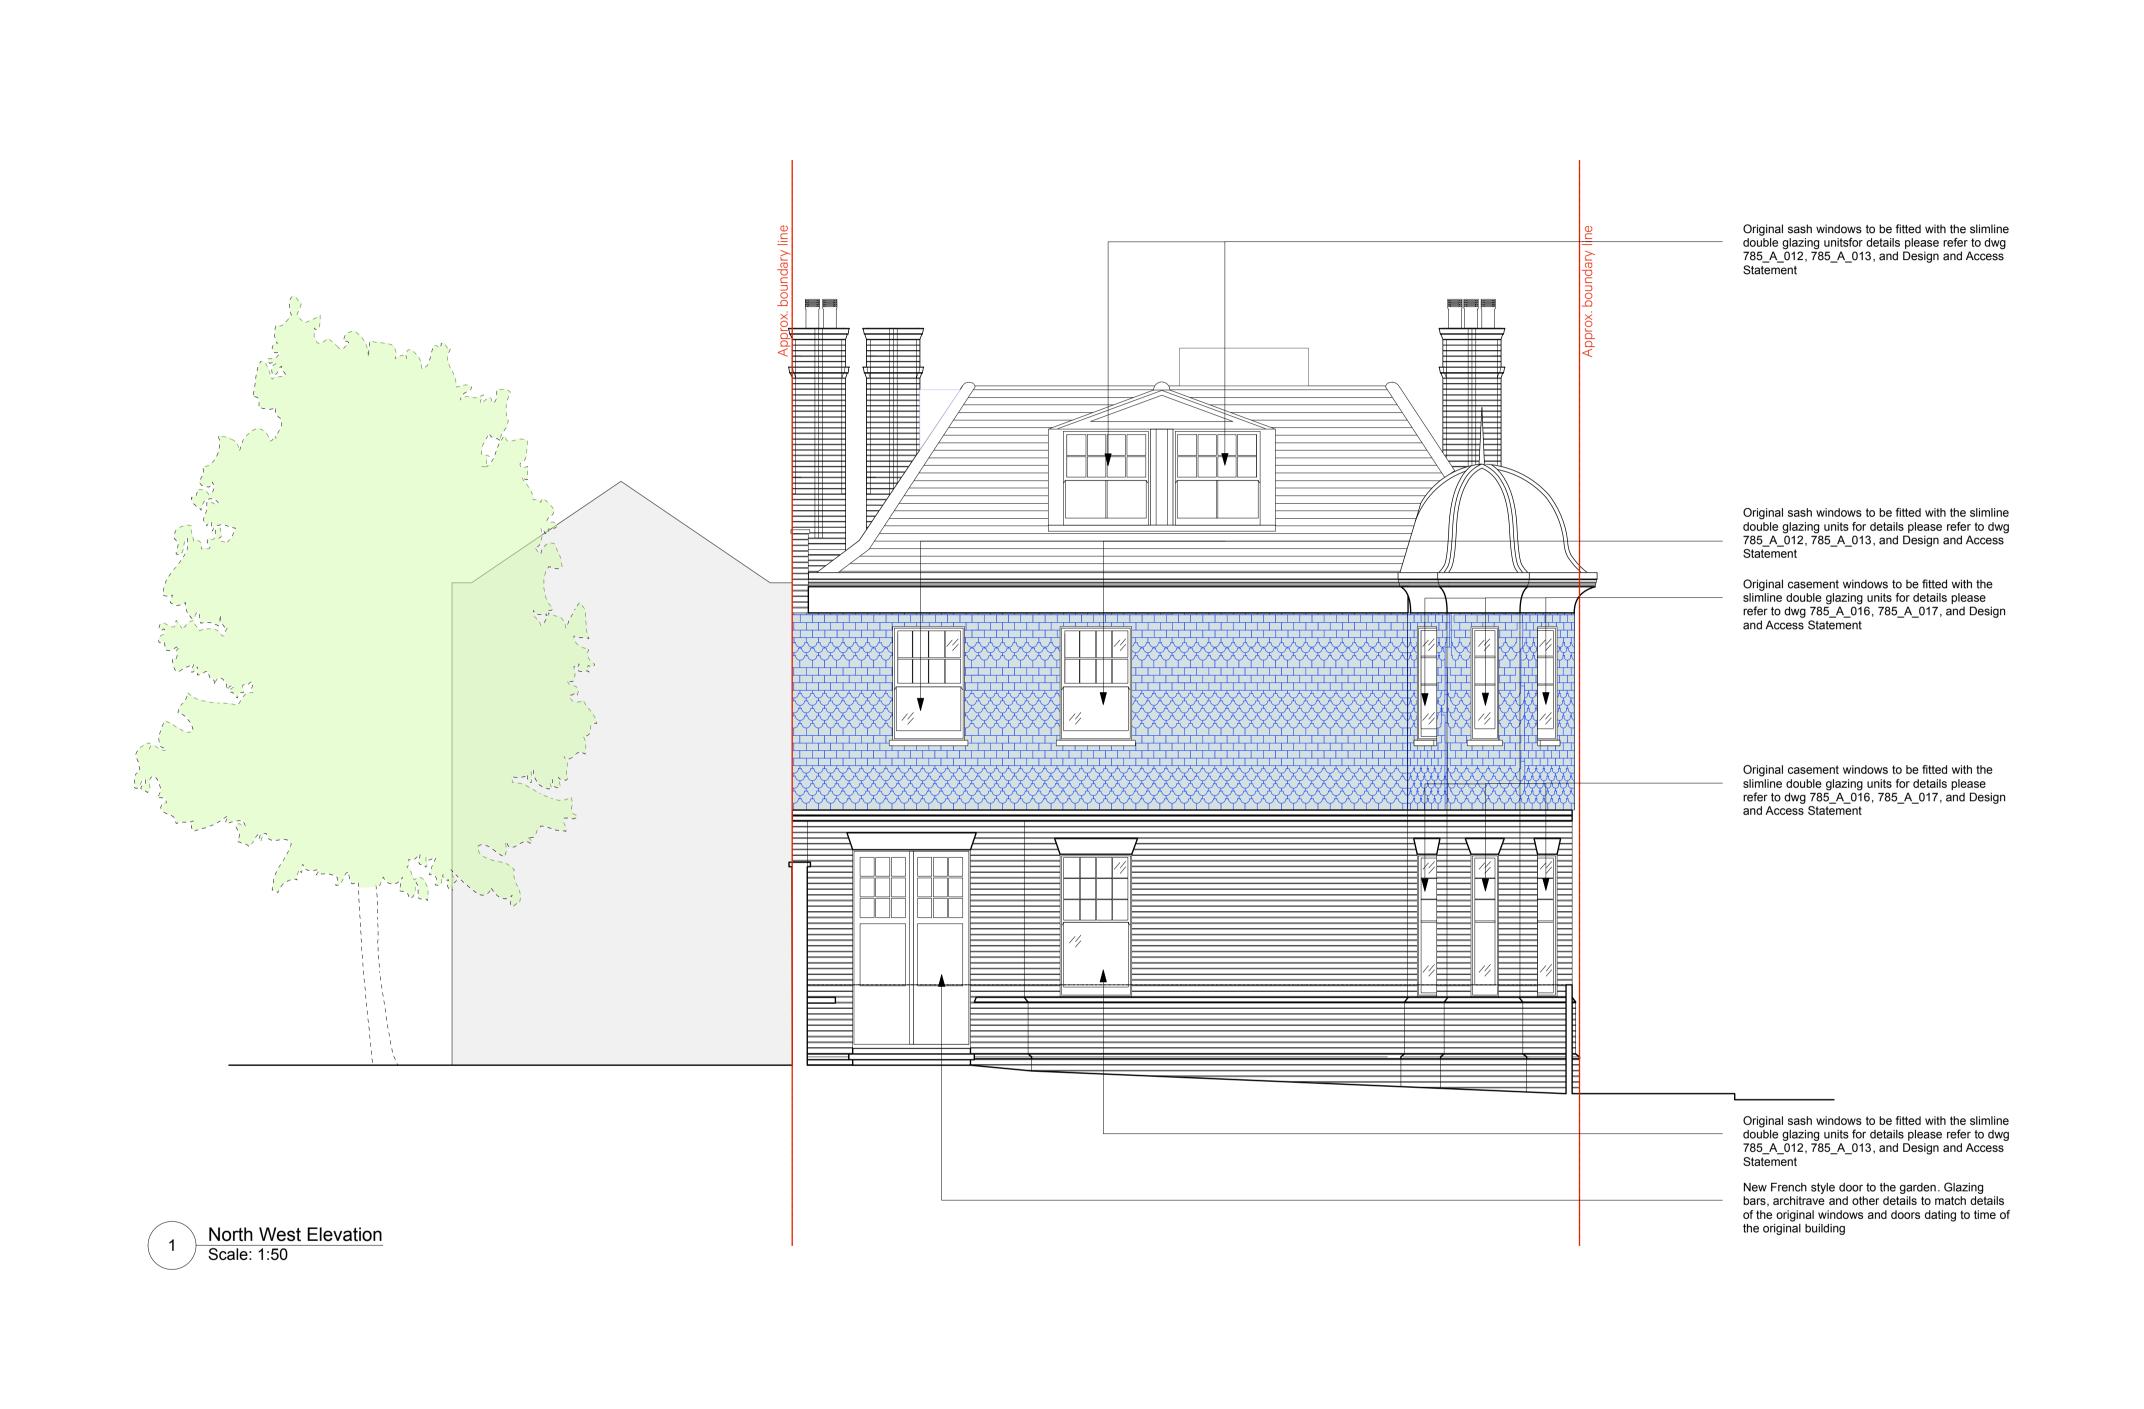

| Revision / A | Date<br>11.05.2018<br>21.05.2018 | Amendment  First Issue  Planning Issue | Notes  Clier Proje Draw                                                                                                                                                                                                                                                                                                                                                                                                   | lient<br>roject<br>rawing | Mrs and Mr Strobel 5 Gainsborough Gardens Proposed North West Elevation |                      | Burv                                                                      | <b>Burwell Deakins</b>                                                       |  |
|--------------|----------------------------------|----------------------------------------|---------------------------------------------------------------------------------------------------------------------------------------------------------------------------------------------------------------------------------------------------------------------------------------------------------------------------------------------------------------------------------------------------------------------------|---------------------------|-------------------------------------------------------------------------|----------------------|---------------------------------------------------------------------------|------------------------------------------------------------------------------|--|
|              |                                  |                                        | Scale Date                                                                                                                                                                                                                                                                                                                                                                                                                |                           | 1:50 @ A1/1:100@A3 Drawn FO<br>April 2018                               |                      | info@burwellarchite<br>www.burwellarchite                                 | info@burwellarchitects.com www.burwellarchitects.com                         |  |
|              |                                  |                                        | NO DIMENSIONS ARE TO BE SCALED FROM THIS DRAWING. THE CONTRACTOR/MANUFACTURER IS RESPONSIBLE FOR CHECKING ALL DIMENSIONS AND QUERYING ANY DISCREPANCIES. THIS DRAWING IS THE PROPERTY OF BDA ARCHITECTS LTD. COPYRIGHT IS RESERVED BY THEM AND THE DRAWING IS ISSUED ON CONDITION THAT IT IS NOT COPIED, REPRODUCED, RETAINED OR DISCLOSED TO ANY UNAUTHORISED PERSON, EITHER WHOLLY OR IN PART, WITHOUT WRITTEN CONSENT. | roject Nº<br><b>85</b>    | Drawing N° 785/PL/050                                                   | Revision<br><b>A</b> | Unit 0.01<br>California Building<br>London SE13 7SF<br>+44 (0) 2083 05601 | First Floor<br>6 Southernhay<br>West Exeter EX1 1JG<br>0 +44 (0) 1392 423981 |  |