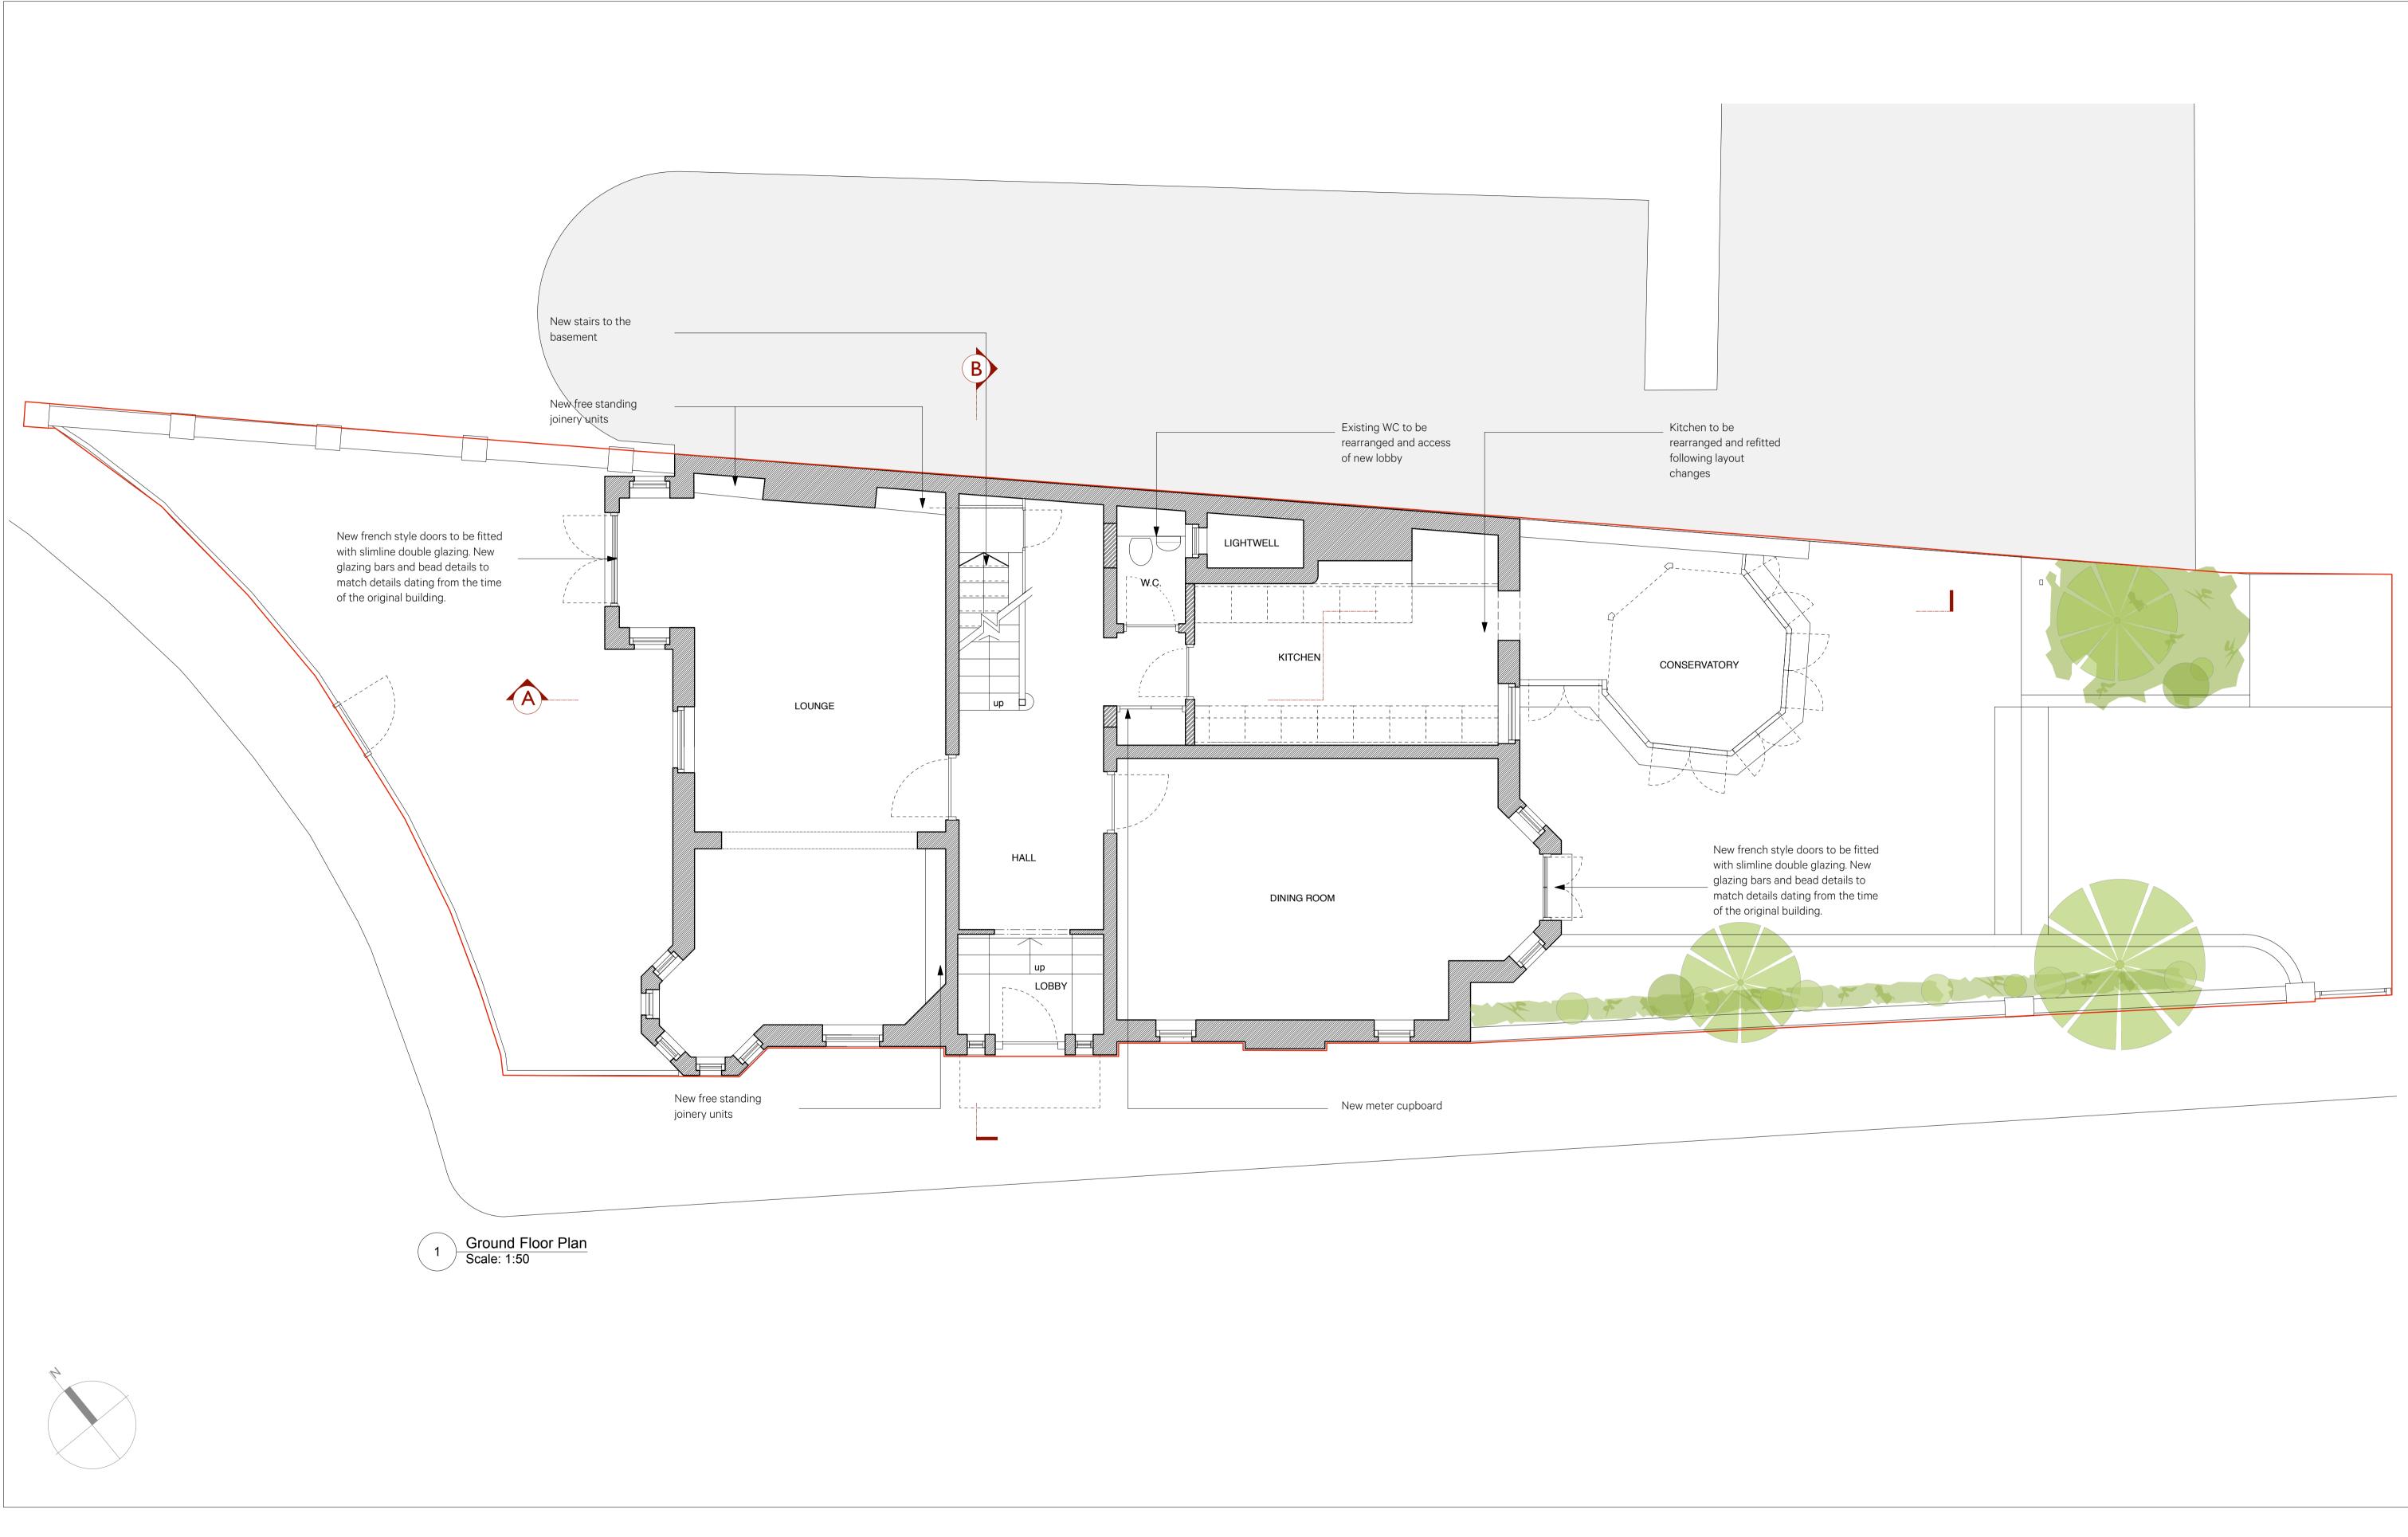

|                                                                                                                                                                                                                                                                                                                                                                                 | Client<br>Project<br>Drawing | Mrs and Mr Strobel<br>5 Gainsborough Gardens<br>Proposed Ground Floor Plan |       |                      | <b>Burwell Deakins</b>                                                     |                                                                            |
|---------------------------------------------------------------------------------------------------------------------------------------------------------------------------------------------------------------------------------------------------------------------------------------------------------------------------------------------------------------------------------|------------------------------|----------------------------------------------------------------------------|-------|----------------------|----------------------------------------------------------------------------|----------------------------------------------------------------------------|
|                                                                                                                                                                                                                                                                                                                                                                                 |                              | 50@ A1/1:100@A3<br>pril 2018                                               | Drawn | FO                   | info@burwellarchitects.co<br>www.burwellarchitects.co                      |                                                                            |
| NO DIMENSIONS ARE TO BE SCALED FROM THIS DRAWING. THE CONTRACTOR/MANUFACTURER IS RESPONSIBLE FOR CHECKING ALL DIMENSIONS AND QUERYING ANY DISCREPANCIES. THIS DRAWING IS THE PROPER<br>COPYRIGHT IS RESERVED BY THEM AND THE DRAWING IS ISSUED ON CONDITION THAT IT IS NOT COPIED, REPRODUCED, RETAINED OR DISCLOSED TO ANY UNAUTHORISED PERSON, EITHER WHOLLY OR IN PART, WITH | Project №<br><b>785</b>      | Drawing N°<br><b>785_PL_041</b>                                            | 1     | Revision<br><b>A</b> | Unit 0.01<br>California Building<br>London SE13 7SF<br>+44 (0) 2083 056010 | First Floor<br>6 Southernhay<br>West Exeter EX1 1JG<br>+44 (0) 1392 423981 |