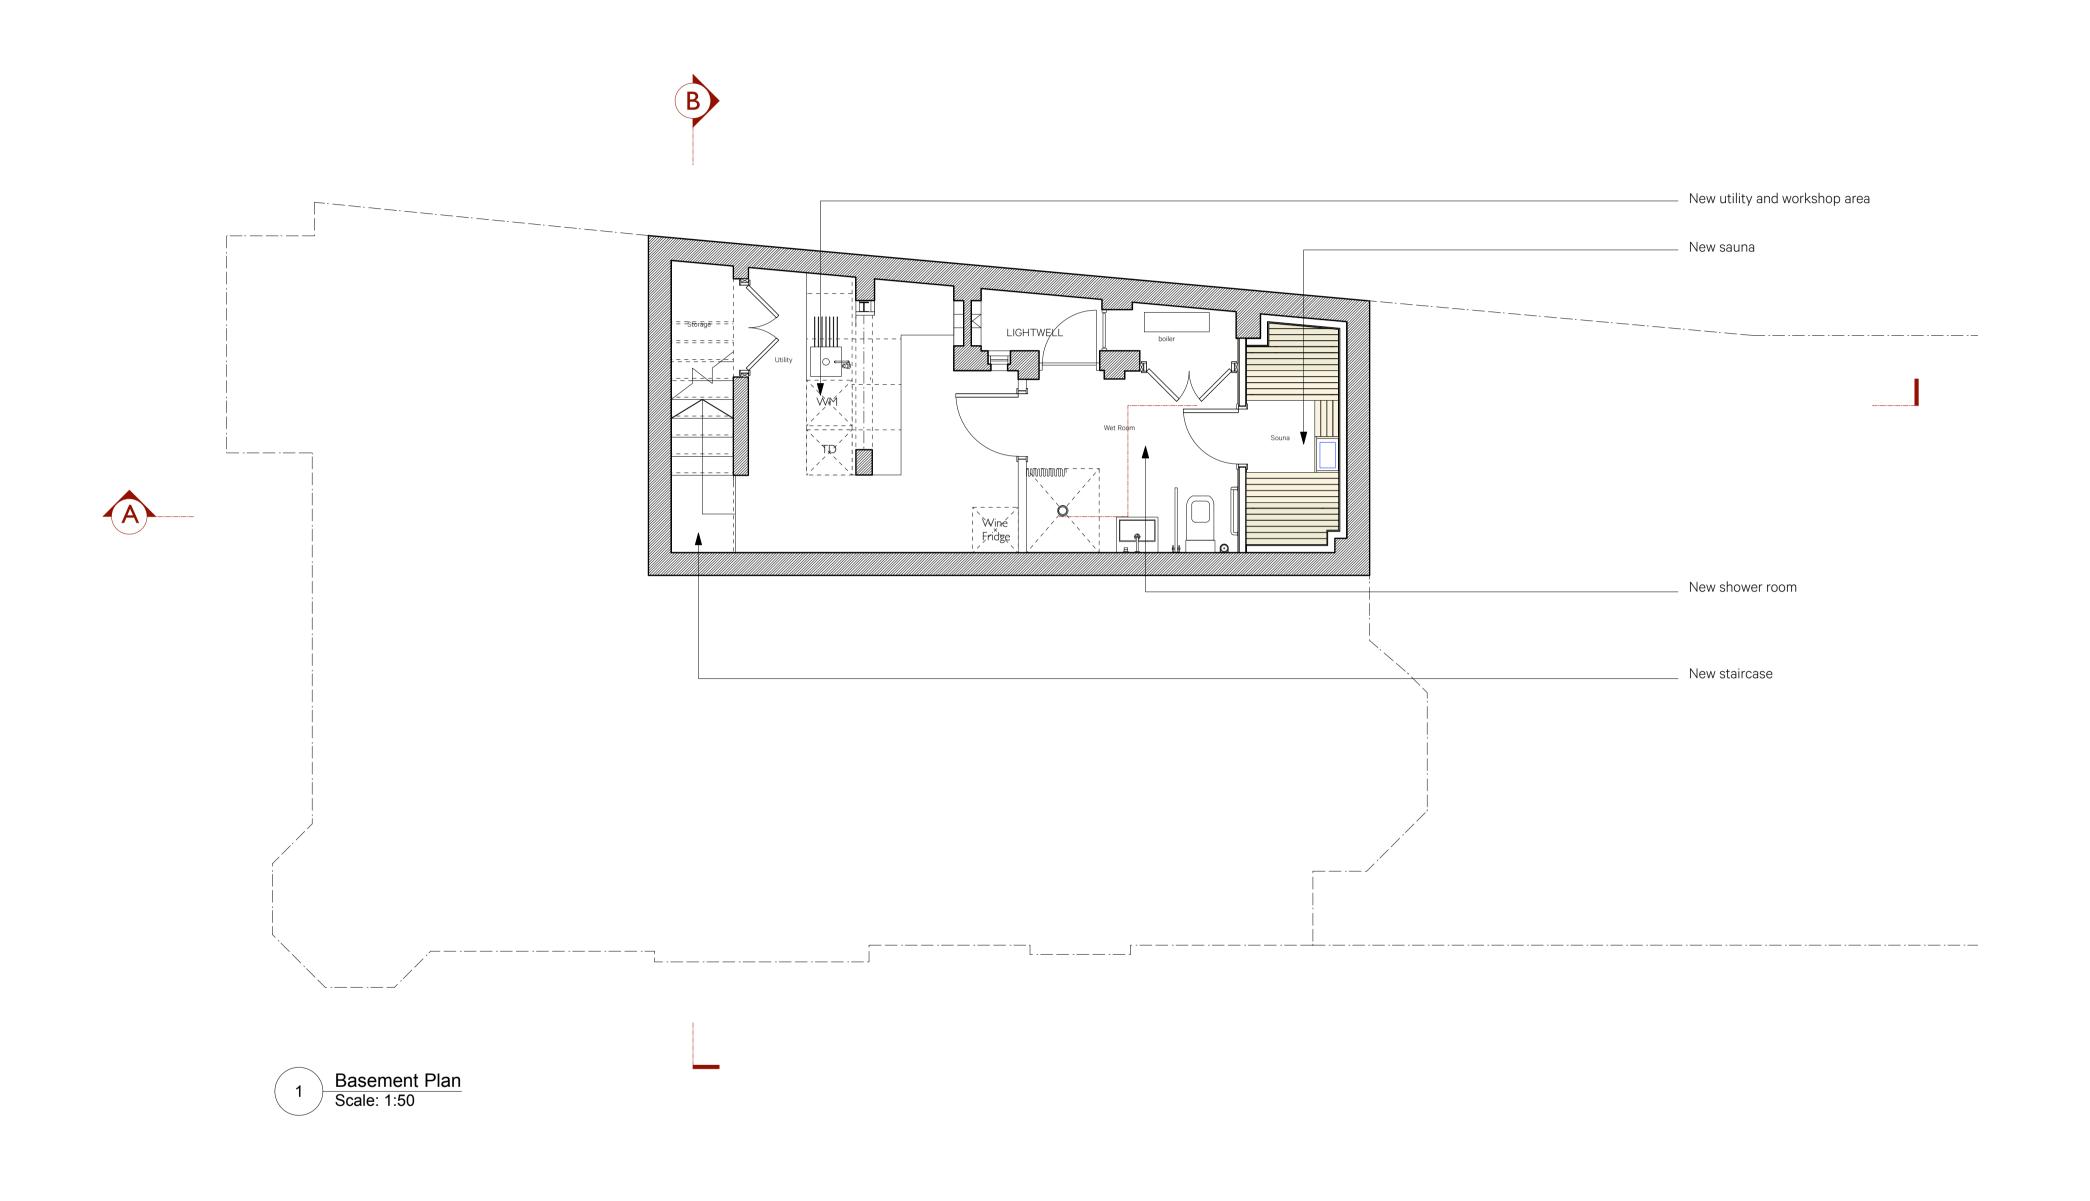

| Revision Date Amendment / 11.05.2018 First Issue A 21.05.2018 Planning | e |                                                                                                                                                                                                                                                                                                                                                                                                                           | Client Mrs and Mr Strobel Project 5 Gainsborough Gardens Drawing Proposed Basement Plan  Scale 1:50@ A1/1:100@A3 Drawn FO Date April 2018 |                              | <b>Burwell Deakins</b>                                  |                                                                            |                                                                            |
|------------------------------------------------------------------------|---|---------------------------------------------------------------------------------------------------------------------------------------------------------------------------------------------------------------------------------------------------------------------------------------------------------------------------------------------------------------------------------------------------------------------------|-------------------------------------------------------------------------------------------------------------------------------------------|------------------------------|---------------------------------------------------------|----------------------------------------------------------------------------|----------------------------------------------------------------------------|
|                                                                        |   |                                                                                                                                                                                                                                                                                                                                                                                                                           |                                                                                                                                           |                              | info@burwellarchitects.com<br>www.burwellarchitects.com |                                                                            |                                                                            |
|                                                                        |   | NO DIMENSIONS ARE TO BE SCALED FROM THIS DRAWING. THE CONTRACTOR/MANUFACTURER IS RESPONSIBLE FOR CHECKING ALL DIMENSIONS AND QUERYING ANY DISCREPANCIES. THIS DRAWING IS THE PROPERTY OF BDA ARCHITECTS LTD. COPYRIGHT IS RESERVED BY THEM AND THE DRAWING IS ISSUED ON CONDITION THAT IT IS NOT COPIED, REPRODUCED, RETAINED OR DISCLOSED TO ANY UNAUTHORISED PERSON, EITHER WHOLLY OR IN PART, WITHOUT WRITTEN CONSENT. | Project N° <b>785</b>                                                                                                                     | Drawing N° <b>785_PL_040</b> | Revision<br><b>A</b>                                    | Unit 0.01<br>California Building<br>London SE13 7SF<br>+44 (0) 2083 056010 | First Floor<br>6 Southernhay<br>West Exeter EX1 1JG<br>+44 (0) 1392 423981 |