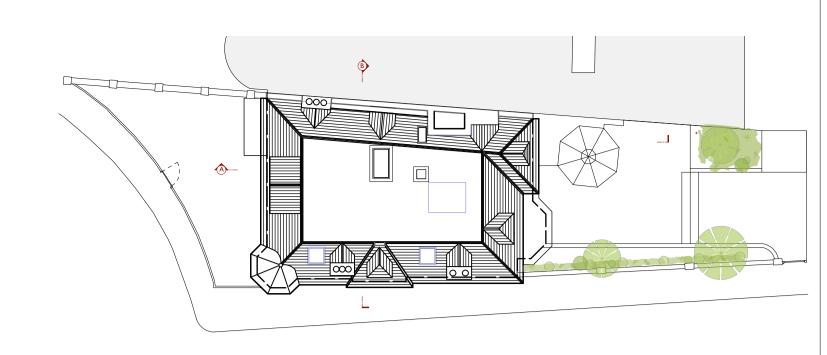

1 Key Plan Scale: 1:200

Existing boxing in to investigated and to be romoved to allow 2m head room

Existing timber stairs to be romoved

2 Section B-B Scale: 1:50

| Revision Date Amendme                             | Notes |                                                                                                                                                                                                                                                 |                                                                                                     |                                                                                 | Client                                             | Mrs and Mr Strobel              |                      |                                                                            |                                                                            |  |
|---------------------------------------------------|-------|-------------------------------------------------------------------------------------------------------------------------------------------------------------------------------------------------------------------------------------------------|-----------------------------------------------------------------------------------------------------|---------------------------------------------------------------------------------|----------------------------------------------------|---------------------------------|----------------------|----------------------------------------------------------------------------|----------------------------------------------------------------------------|--|
| / 11.05.2018 First Issue<br>A 21.05.2018 Planning |       |                                                                                                                                                                                                                                                 |                                                                                                     |                                                                                 | Project<br>Drawing                                 | ing Demolition Coation BD       |                      | <b>Burwell Deakins</b>                                                     |                                                                            |  |
|                                                   |       |                                                                                                                                                                                                                                                 |                                                                                                     |                                                                                 | Scale 1:50 @ A1/ 1:100@A3 Drawn FO Date April 2018 |                                 |                      | info@burwellarchitects.com www.burwellarchitects.com                       |                                                                            |  |
|                                                   |       | NO DIMENSIONS ARE TO BE SCALED FROM THIS DRAWING. THE CONTRACTOR/MANUFACTURER IS RESPONSIBLE FOR CHECKING ALL DIMENS COPYRIGHT IS RESERVED BY THEM AND THE DRAWING IS ISSUED ON CONDITION THAT IT IS NOT COPIED, REPRODUCED, RETAINED OR DISCLE | SIONS AND QUERYING ANY DISCREPANCIES. THIS DRAWIN<br>OSED TO ANY UNAUTHORISED PERSON, EITHER WHOLLY | NG IS THE PROPERTY OF BDA ARCHITECTS L<br>'OR IN PART, WITHOUT WRITTEN CONSENT. | Project N° 785                                     | Drawing N°<br><b>785_PL_036</b> | Revision<br><b>A</b> | Unit 0.01<br>California Building<br>London SE13 7SF<br>+44 (0) 2083 056010 | First Floor<br>6 Southernhay<br>West Exeter EX1 1JG<br>+44 (0) 1392 423981 |  |