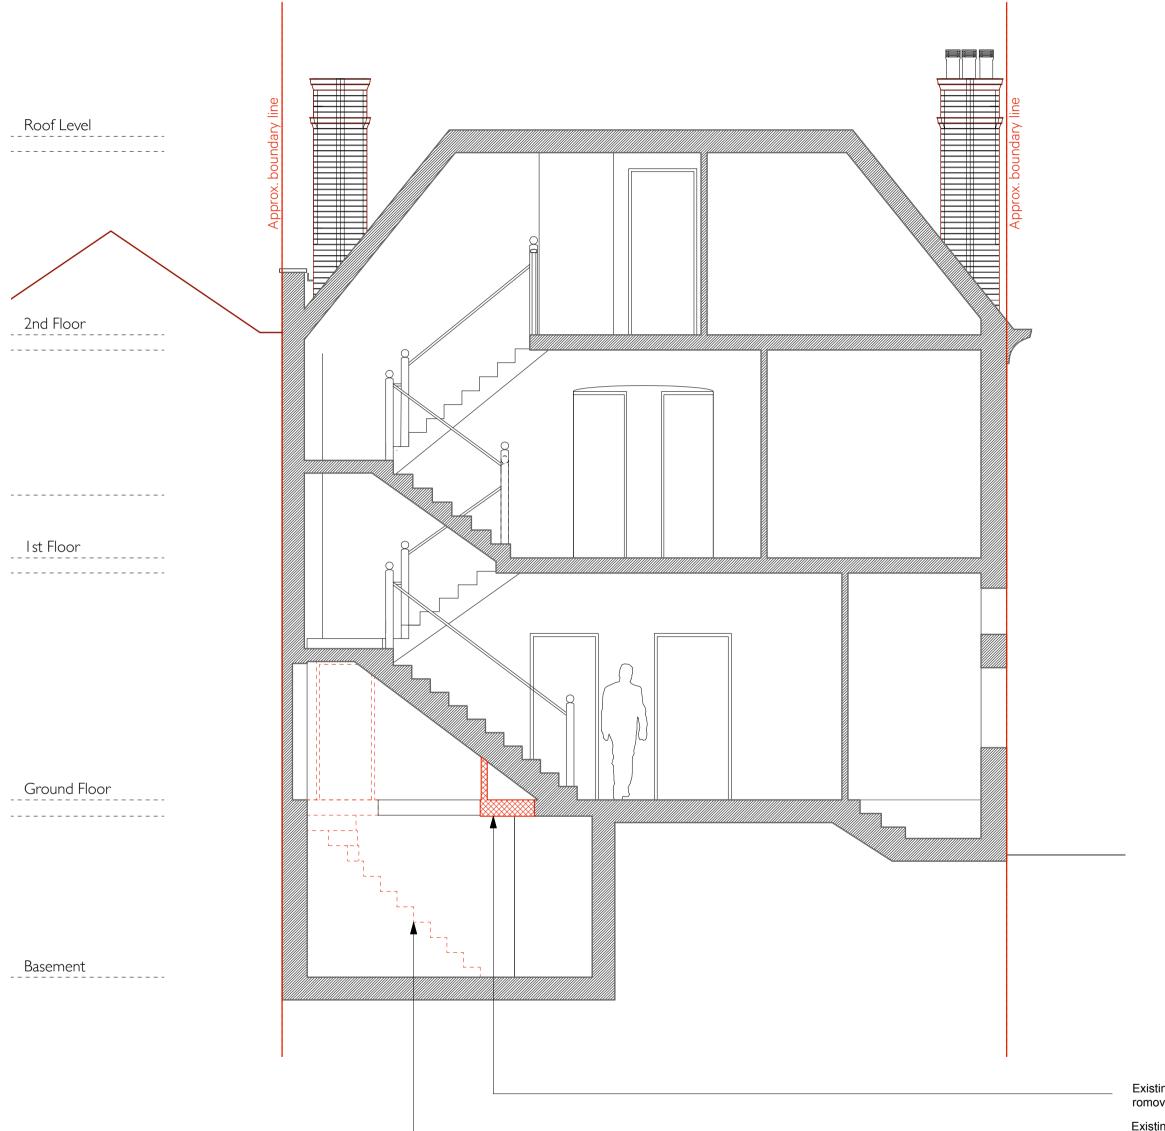

1 Key Plan Scale: 1:200

Existing boxing in to investigated and to be romoved to allow 2m head room

Existing timber stairs to be romoved

2 Section B-B Scale: 1:50

| Revision Date Amendme                             | Notes |                                                                                                                                                                                                                                                 |                                                                                                     |                                                                                 | Client                                             | Mrs and Mr Strobel              |                      |                                                                            |                                                                            |  |
|---------------------------------------------------|-------|-------------------------------------------------------------------------------------------------------------------------------------------------------------------------------------------------------------------------------------------------|-----------------------------------------------------------------------------------------------------|---------------------------------------------------------------------------------|----------------------------------------------------|---------------------------------|----------------------|----------------------------------------------------------------------------|----------------------------------------------------------------------------|--|
| / 11.05.2018 First Issue<br>A 21.05.2018 Planning |       |                                                                                                                                                                                                                                                 |                                                                                                     |                                                                                 | Project<br>Drawing                                 | ing Demolition Coation BD       |                      | <b>Burwell Deakins</b>                                                     |                                                                            |  |
|                                                   |       |                                                                                                                                                                                                                                                 |                                                                                                     |                                                                                 | Scale 1:50 @ A1/ 1:100@A3 Drawn FO Date April 2018 |                                 |                      | info@burwellarchitects.com www.burwellarchitects.com                       |                                                                            |  |
|                                                   |       | NO DIMENSIONS ARE TO BE SCALED FROM THIS DRAWING. THE CONTRACTOR/MANUFACTURER IS RESPONSIBLE FOR CHECKING ALL DIMENS COPYRIGHT IS RESERVED BY THEM AND THE DRAWING IS ISSUED ON CONDITION THAT IT IS NOT COPIED, REPRODUCED, RETAINED OR DISCLE | SIONS AND QUERYING ANY DISCREPANCIES. THIS DRAWIN<br>OSED TO ANY UNAUTHORISED PERSON, EITHER WHOLLY | NG IS THE PROPERTY OF BDA ARCHITECTS L<br>'OR IN PART, WITHOUT WRITTEN CONSENT. | Project N° 785                                     | Drawing N°<br><b>785_PL_036</b> | Revision<br><b>A</b> | Unit 0.01<br>California Building<br>London SE13 7SF<br>+44 (0) 2083 056010 | First Floor<br>6 Southernhay<br>West Exeter EX1 1JG<br>+44 (0) 1392 423981 |  |