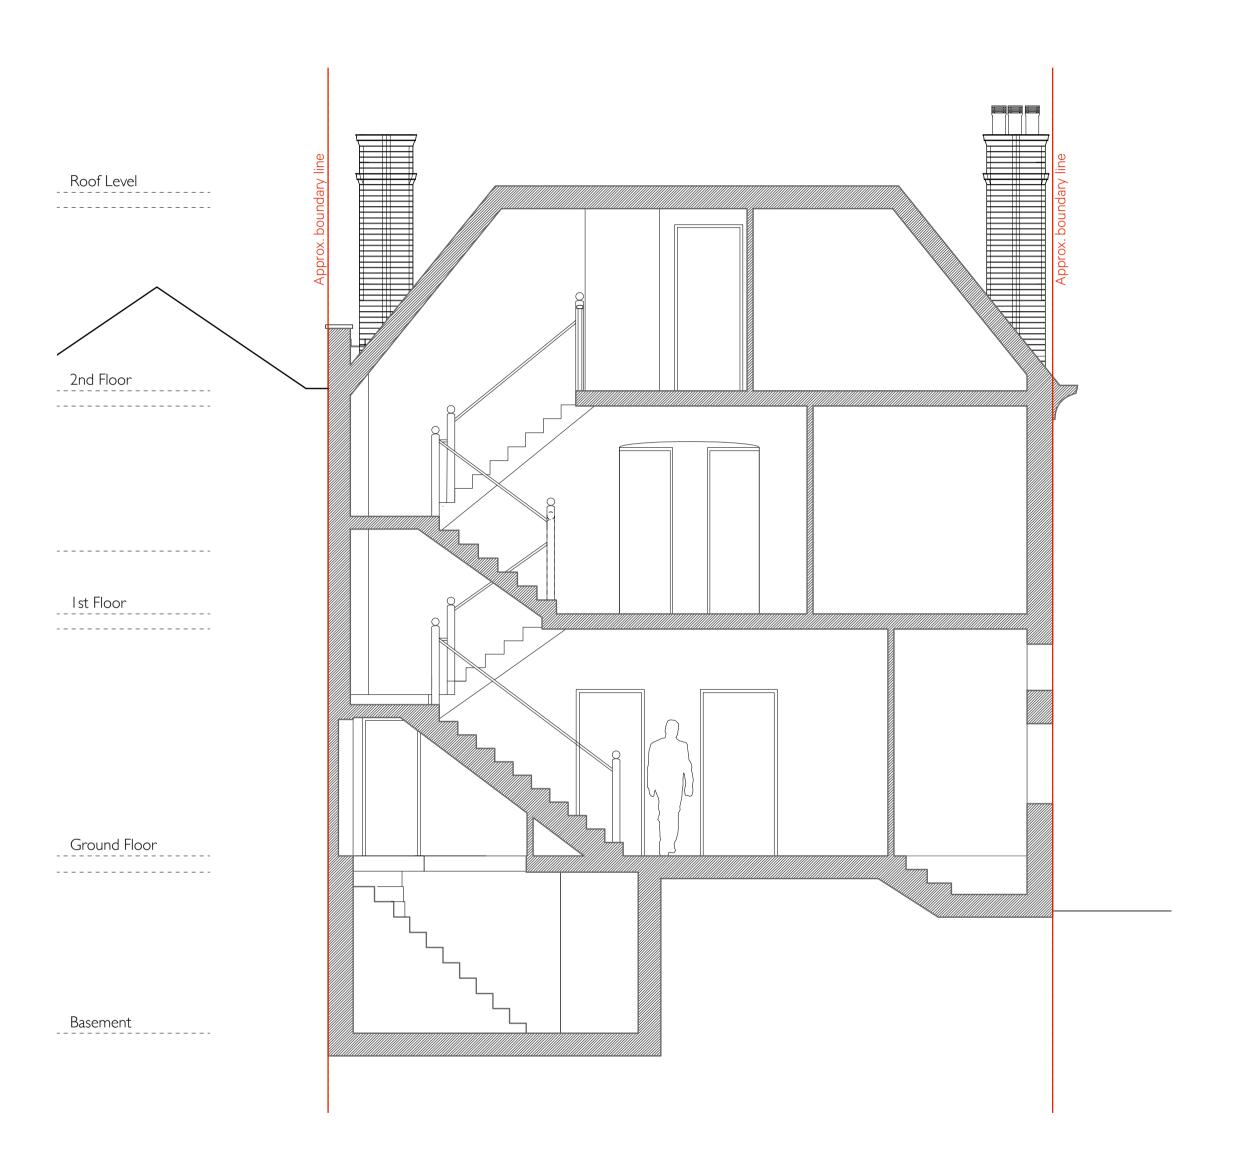

1 Key Plan Scale: 1:200

Section B-B
Scale: 1:50

| Revision Date Amendment Notes |                                                                                                                                                                                                                                                                                                                                                                                                                           | Client Mrs and Mr Strobel Project 5 Gainsborough Gardens |                                    |                           |                                                                            |                                                                            |
|-------------------------------|---------------------------------------------------------------------------------------------------------------------------------------------------------------------------------------------------------------------------------------------------------------------------------------------------------------------------------------------------------------------------------------------------------------------------|----------------------------------------------------------|------------------------------------|---------------------------|----------------------------------------------------------------------------|----------------------------------------------------------------------------|
| / 11.05.2018 First Issue      |                                                                                                                                                                                                                                                                                                                                                                                                                           |                                                          |                                    | Burwel                    | eli Deakins                                                                |                                                                            |
| A 21.05.2018 Planning Issue   |                                                                                                                                                                                                                                                                                                                                                                                                                           | Drawing                                                  | Existing Section BB                |                           |                                                                            |                                                                            |
|                               |                                                                                                                                                                                                                                                                                                                                                                                                                           |                                                          | Scale 1:50 @ A1/ 1:100@A3 Drawn FO |                           |                                                                            |                                                                            |
|                               |                                                                                                                                                                                                                                                                                                                                                                                                                           | Date April 2018                                          |                                    | www.burwellarchitects.com |                                                                            |                                                                            |
|                               | NO DIMENSIONS ARE TO BE SCALED FROM THIS DRAWING. THE CONTRACTOR/MANUFACTURER IS RESPONSIBLE FOR CHECKING ALL DIMENSIONS AND QUERYING ANY DISCREPANCIES. THIS DRAWING IS THE PROPERTY OF BDA ARCHITECTS LTD. COPYRIGHT IS RESERVED BY THEM AND THE DRAWING IS ISSUED ON CONDITION THAT IT IS NOT COPIED, REPRODUCED, RETAINED OR DISCLOSED TO ANY UNAUTHORISED PERSON, EITHER WHOLLY OR IN PART, WITHOUT WRITTEN CONSENT. | Project N° <b>785</b>                                    | Drawing N° <b>785_PL_026</b>       | Revision<br><b>A</b>      | Unit 0.01<br>California Building<br>London SE13 7SF<br>+44 (0) 2083 056010 | First Floor<br>6 Southernhay<br>West Exeter EX1 1JG<br>+44 (0) 1392 423981 |