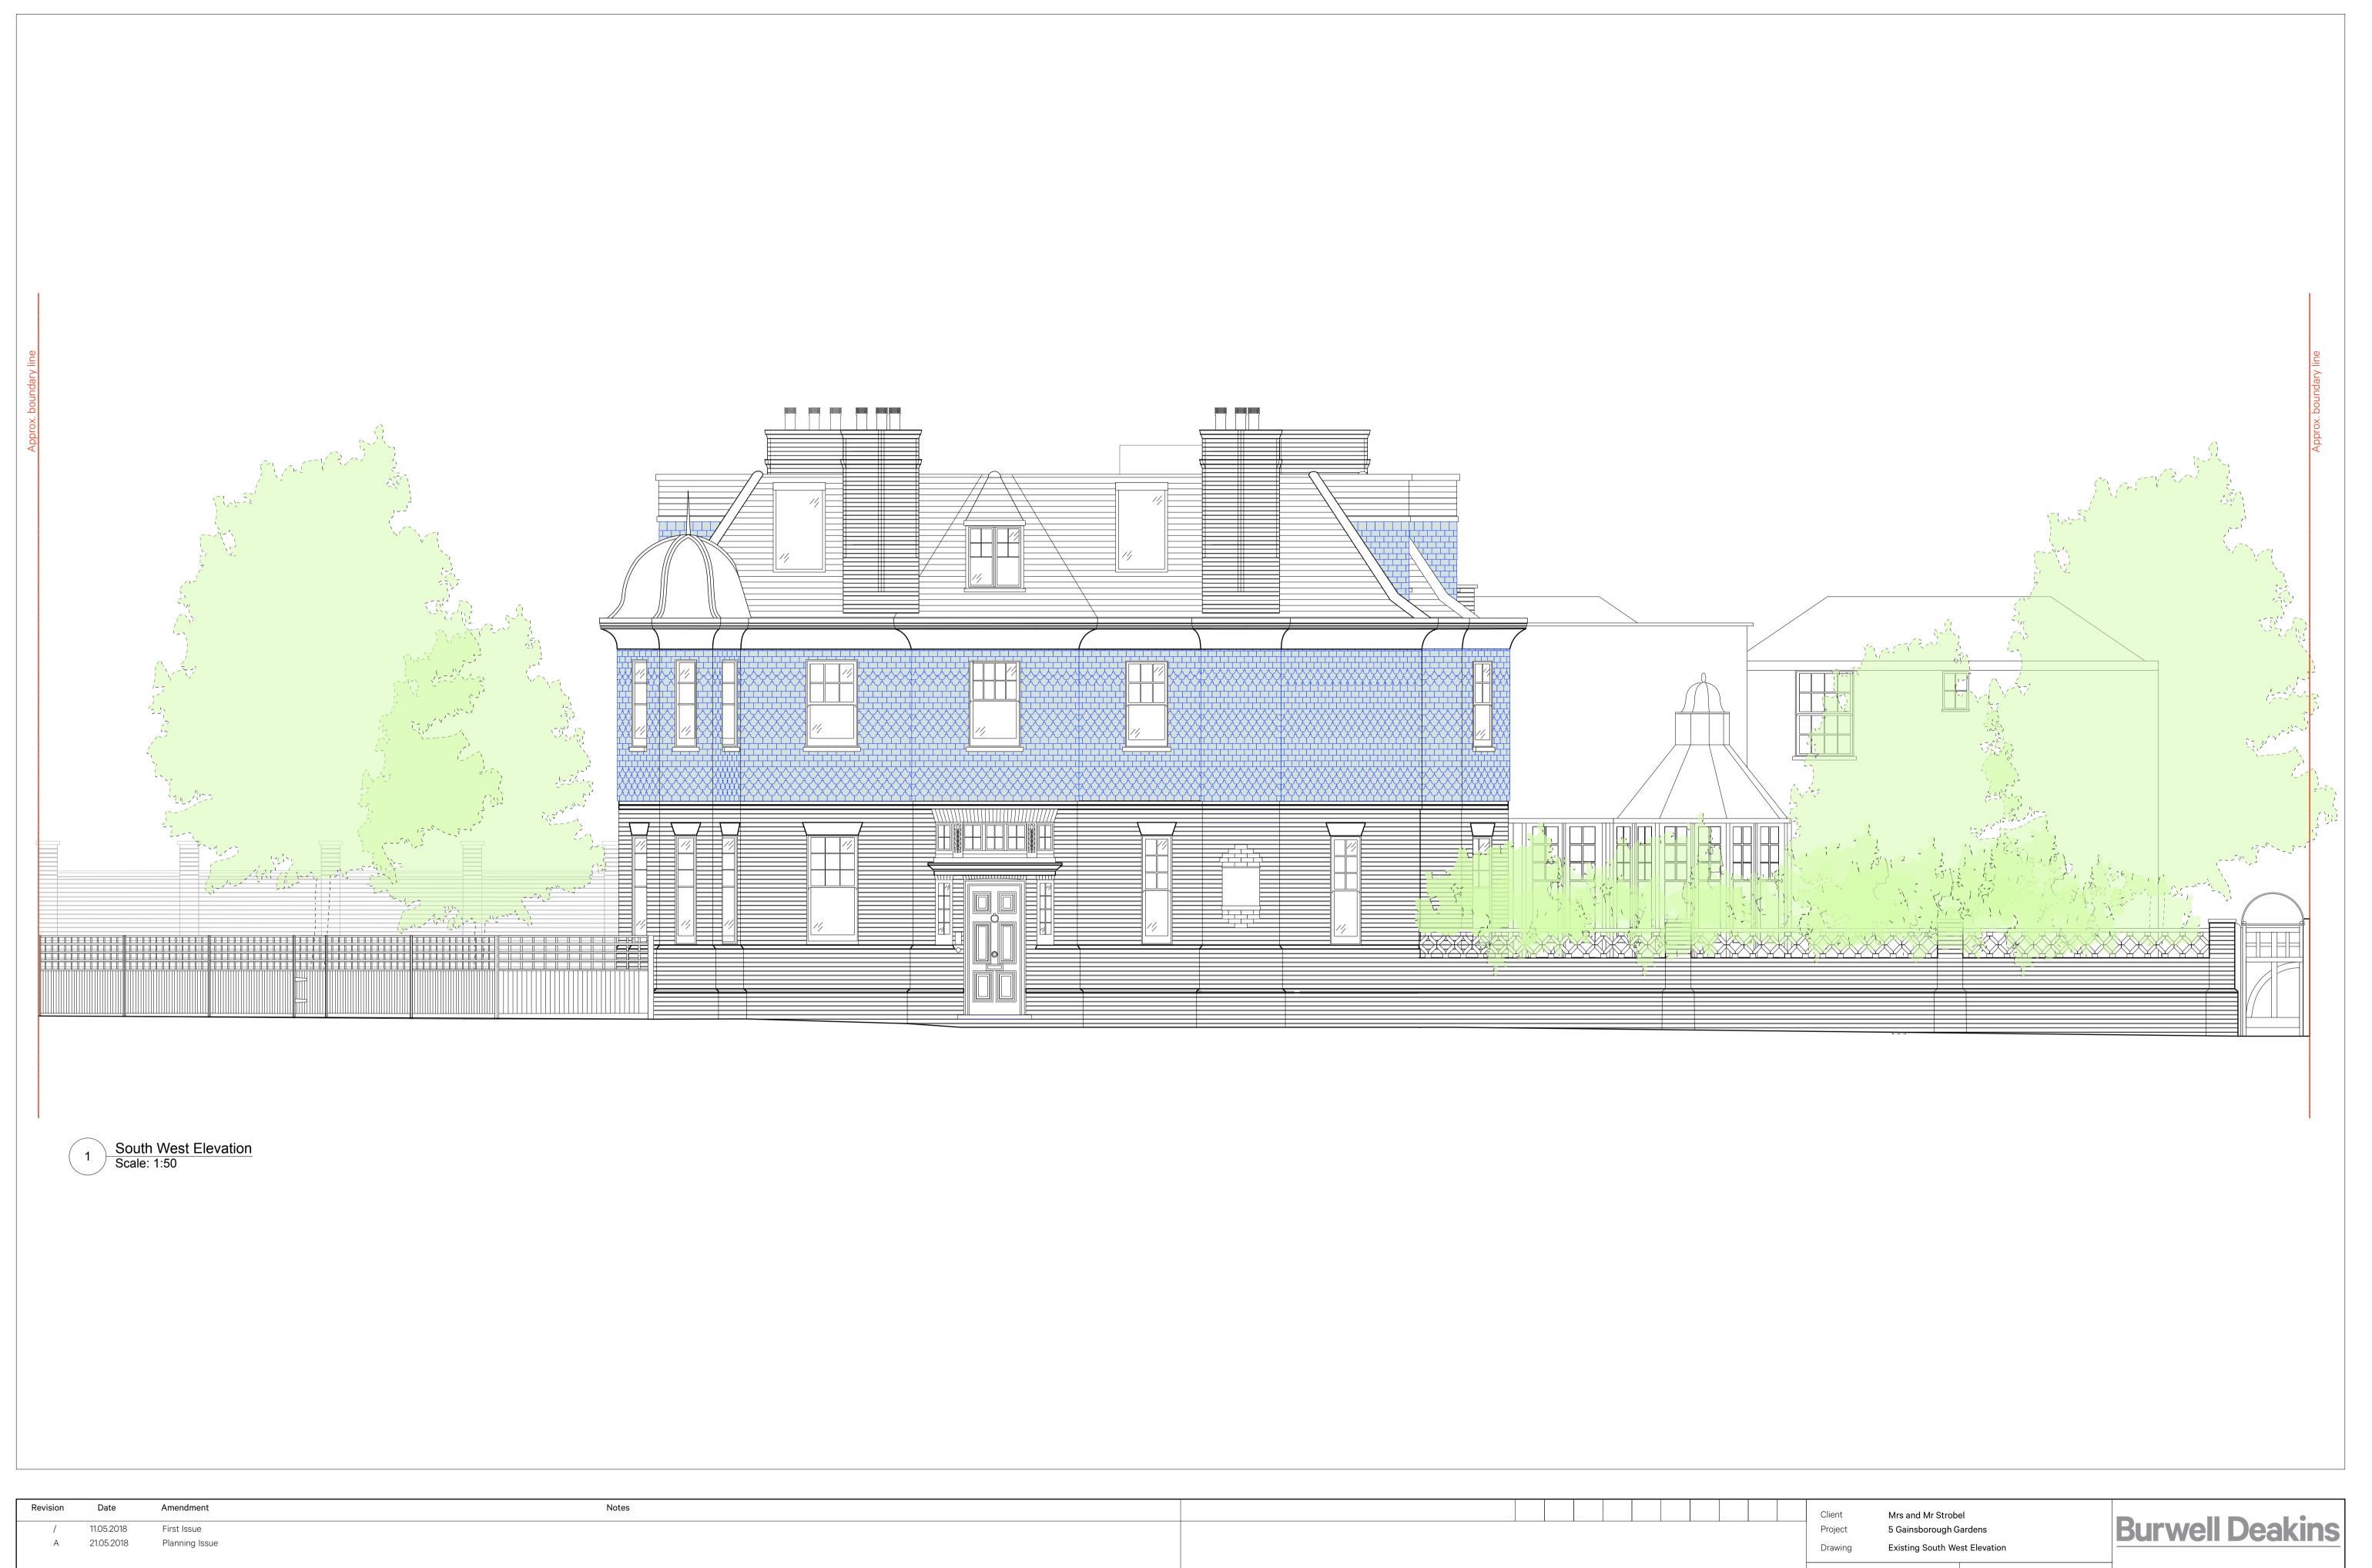

| / 11.05.2018 First Issue A 21.05.2018 Planning Issue |                                                                                                                                                                                                                                                                                                                                                                                                                           | Client Mrs and Mr Strobel Project 5 Gainsborough Gardens Drawing Existing South West Elevation |                             | <b>Burwell Deakins</b> |                                                                            |                                                                            |
|------------------------------------------------------|---------------------------------------------------------------------------------------------------------------------------------------------------------------------------------------------------------------------------------------------------------------------------------------------------------------------------------------------------------------------------------------------------------------------------|------------------------------------------------------------------------------------------------|-----------------------------|------------------------|----------------------------------------------------------------------------|----------------------------------------------------------------------------|
|                                                      |                                                                                                                                                                                                                                                                                                                                                                                                                           |                                                                                                | 0 @ A1/1:100@A3<br>ril 2018 | Drawn <b>FO</b>        | info@burwellarchitects.com<br>www.burwellarchitects.com                    |                                                                            |
|                                                      | NO DIMENSIONS ARE TO BE SCALED FROM THIS DRAWING. THE CONTRACTOR/MANUFACTURER IS RESPONSIBLE FOR CHECKING ALL DIMENSIONS AND QUERYING ANY DISCREPANCIES. THIS DRAWING IS THE PROPERTY OF BDA ARCHITECTS LTD. COPYRIGHT IS RESERVED BY THEM AND THE DRAWING IS ISSUED ON CONDITION THAT IT IS NOT COPIED, REPRODUCED, RETAINED OR DISCLOSED TO ANY UNAUTHORISED PERSON, EITHER WHOLLY OR IN PART, WITHOUT WRITTEN CONSENT. | Project N° <b>785</b>                                                                          | Drawing N° 785/PL/022       | Revision<br><b>A</b>   | Unit 0.01<br>California Building<br>London SE13 7SF<br>+44 (0) 2083 056010 | First Floor<br>6 Southernhay<br>West Exeter EX1 1JG<br>+44 (0) 1392 423981 |