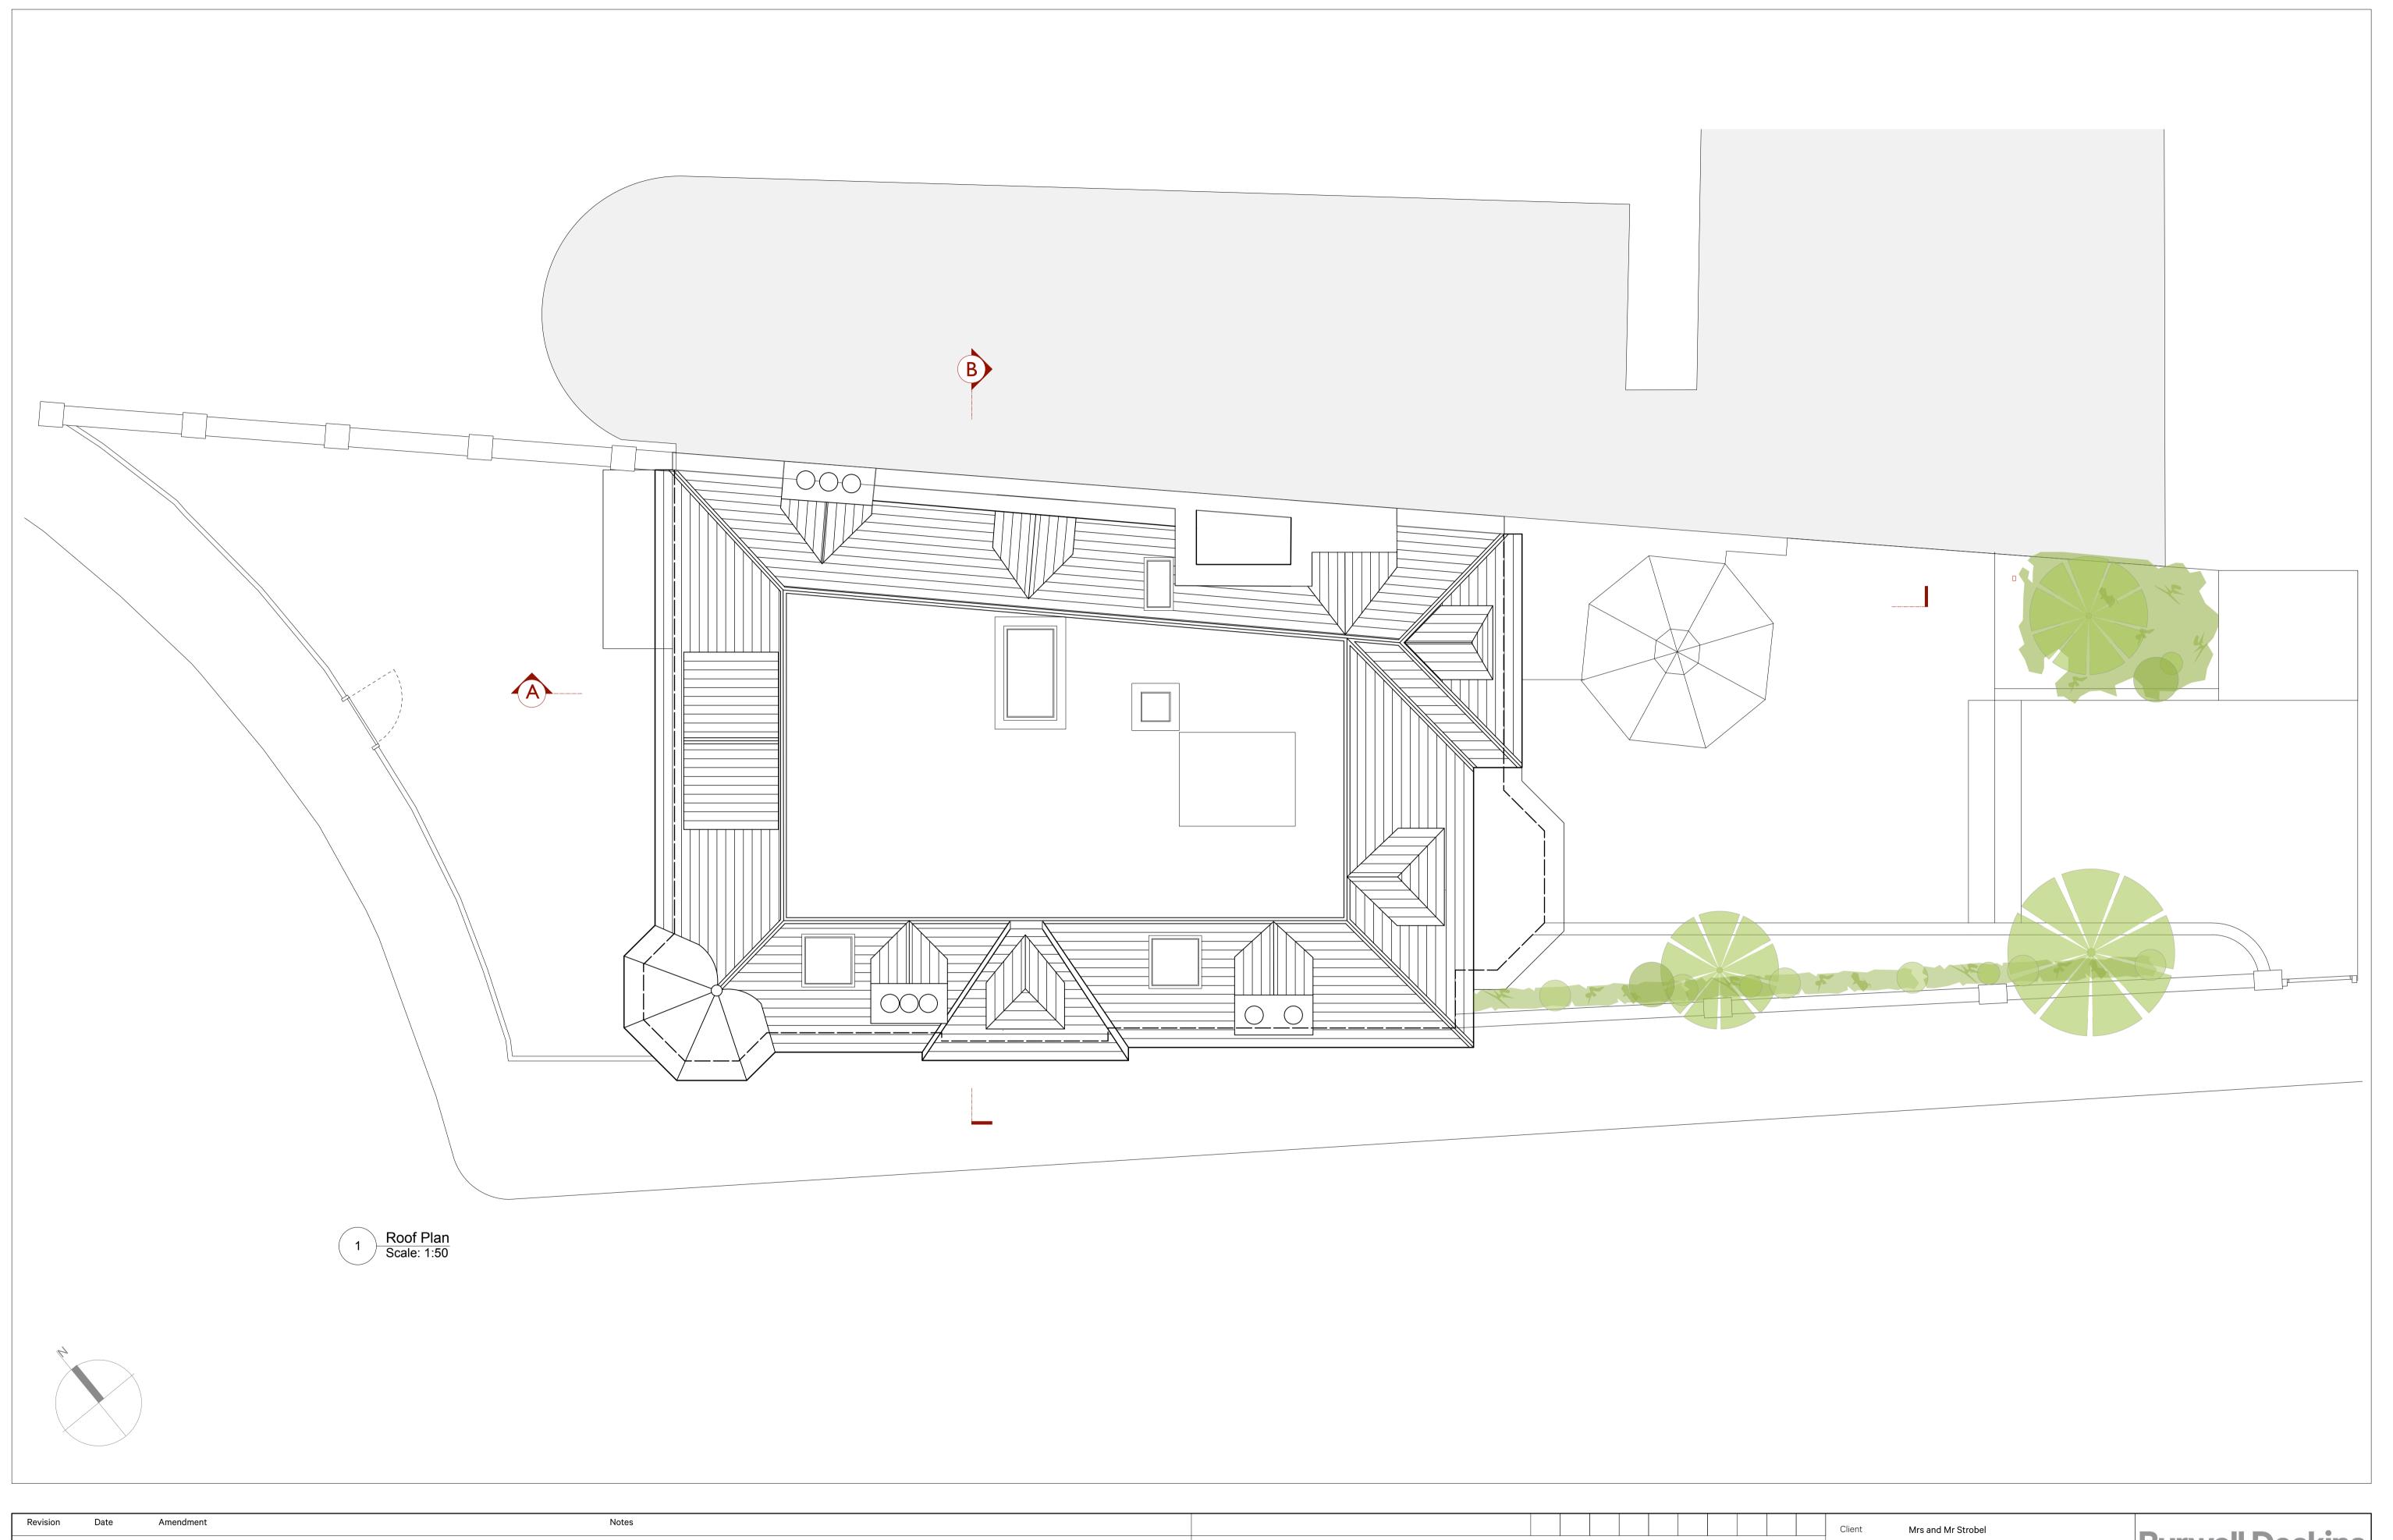

| Revision / A | Date<br>11.05.2018<br>21.05.2018 | Amendment Notes  First Issue Planning Issue |  |                                                                                                                                                                                                                                                                                                      |                                                                                                                               |                | Client Mrs and Mr Strobel Project 5 Gainsborough Gardens Drawing Existing Roof Plan  Scale 1:50 @ A1/1:100@A3 Drawn FO Date April 2018 |                      | info@burwellarchitects.com                                                 | Burwell Deakins  info@burwellarchitects.com www.burwellarchitects.com      |  |
|--------------|----------------------------------|---------------------------------------------|--|------------------------------------------------------------------------------------------------------------------------------------------------------------------------------------------------------------------------------------------------------------------------------------------------------|-------------------------------------------------------------------------------------------------------------------------------|----------------|----------------------------------------------------------------------------------------------------------------------------------------|----------------------|----------------------------------------------------------------------------|----------------------------------------------------------------------------|--|
|              |                                  |                                             |  | NO DIMENSIONS ARE TO BE SCALED FROM THIS DRAWING. THE CONTRACTOR/MANUFACTURER IS RESPONSIBLE FOR CHECKING ALL DIMENSIONS AND QUERYING ANY DISCR COPYRIGHT IS RESERVED BY THEM AND THE DRAWING IS ISSUED ON CONDITION THAT IT IS NOT COPIED, REPRODUCED, RETAINED OR DISCLOSED TO ANY UNAUTHORISED PE | IY DISCREPANCIES. THIS DRAWING IS THE PROPERTY OF BDA ARCHITE<br>RISED PERSON, EITHER WHOLLY OR IN PART, WITHOUT WRITTEN CONS | Project N° 785 |                                                                                                                                        | Revision<br><b>A</b> | Unit 0.01<br>California Building<br>London SE13 7SF<br>+44 (0) 2083 056010 | First Floor<br>6 Southernhay<br>West Exeter EX1 1JG<br>+44 (0) 1392 423981 |  |