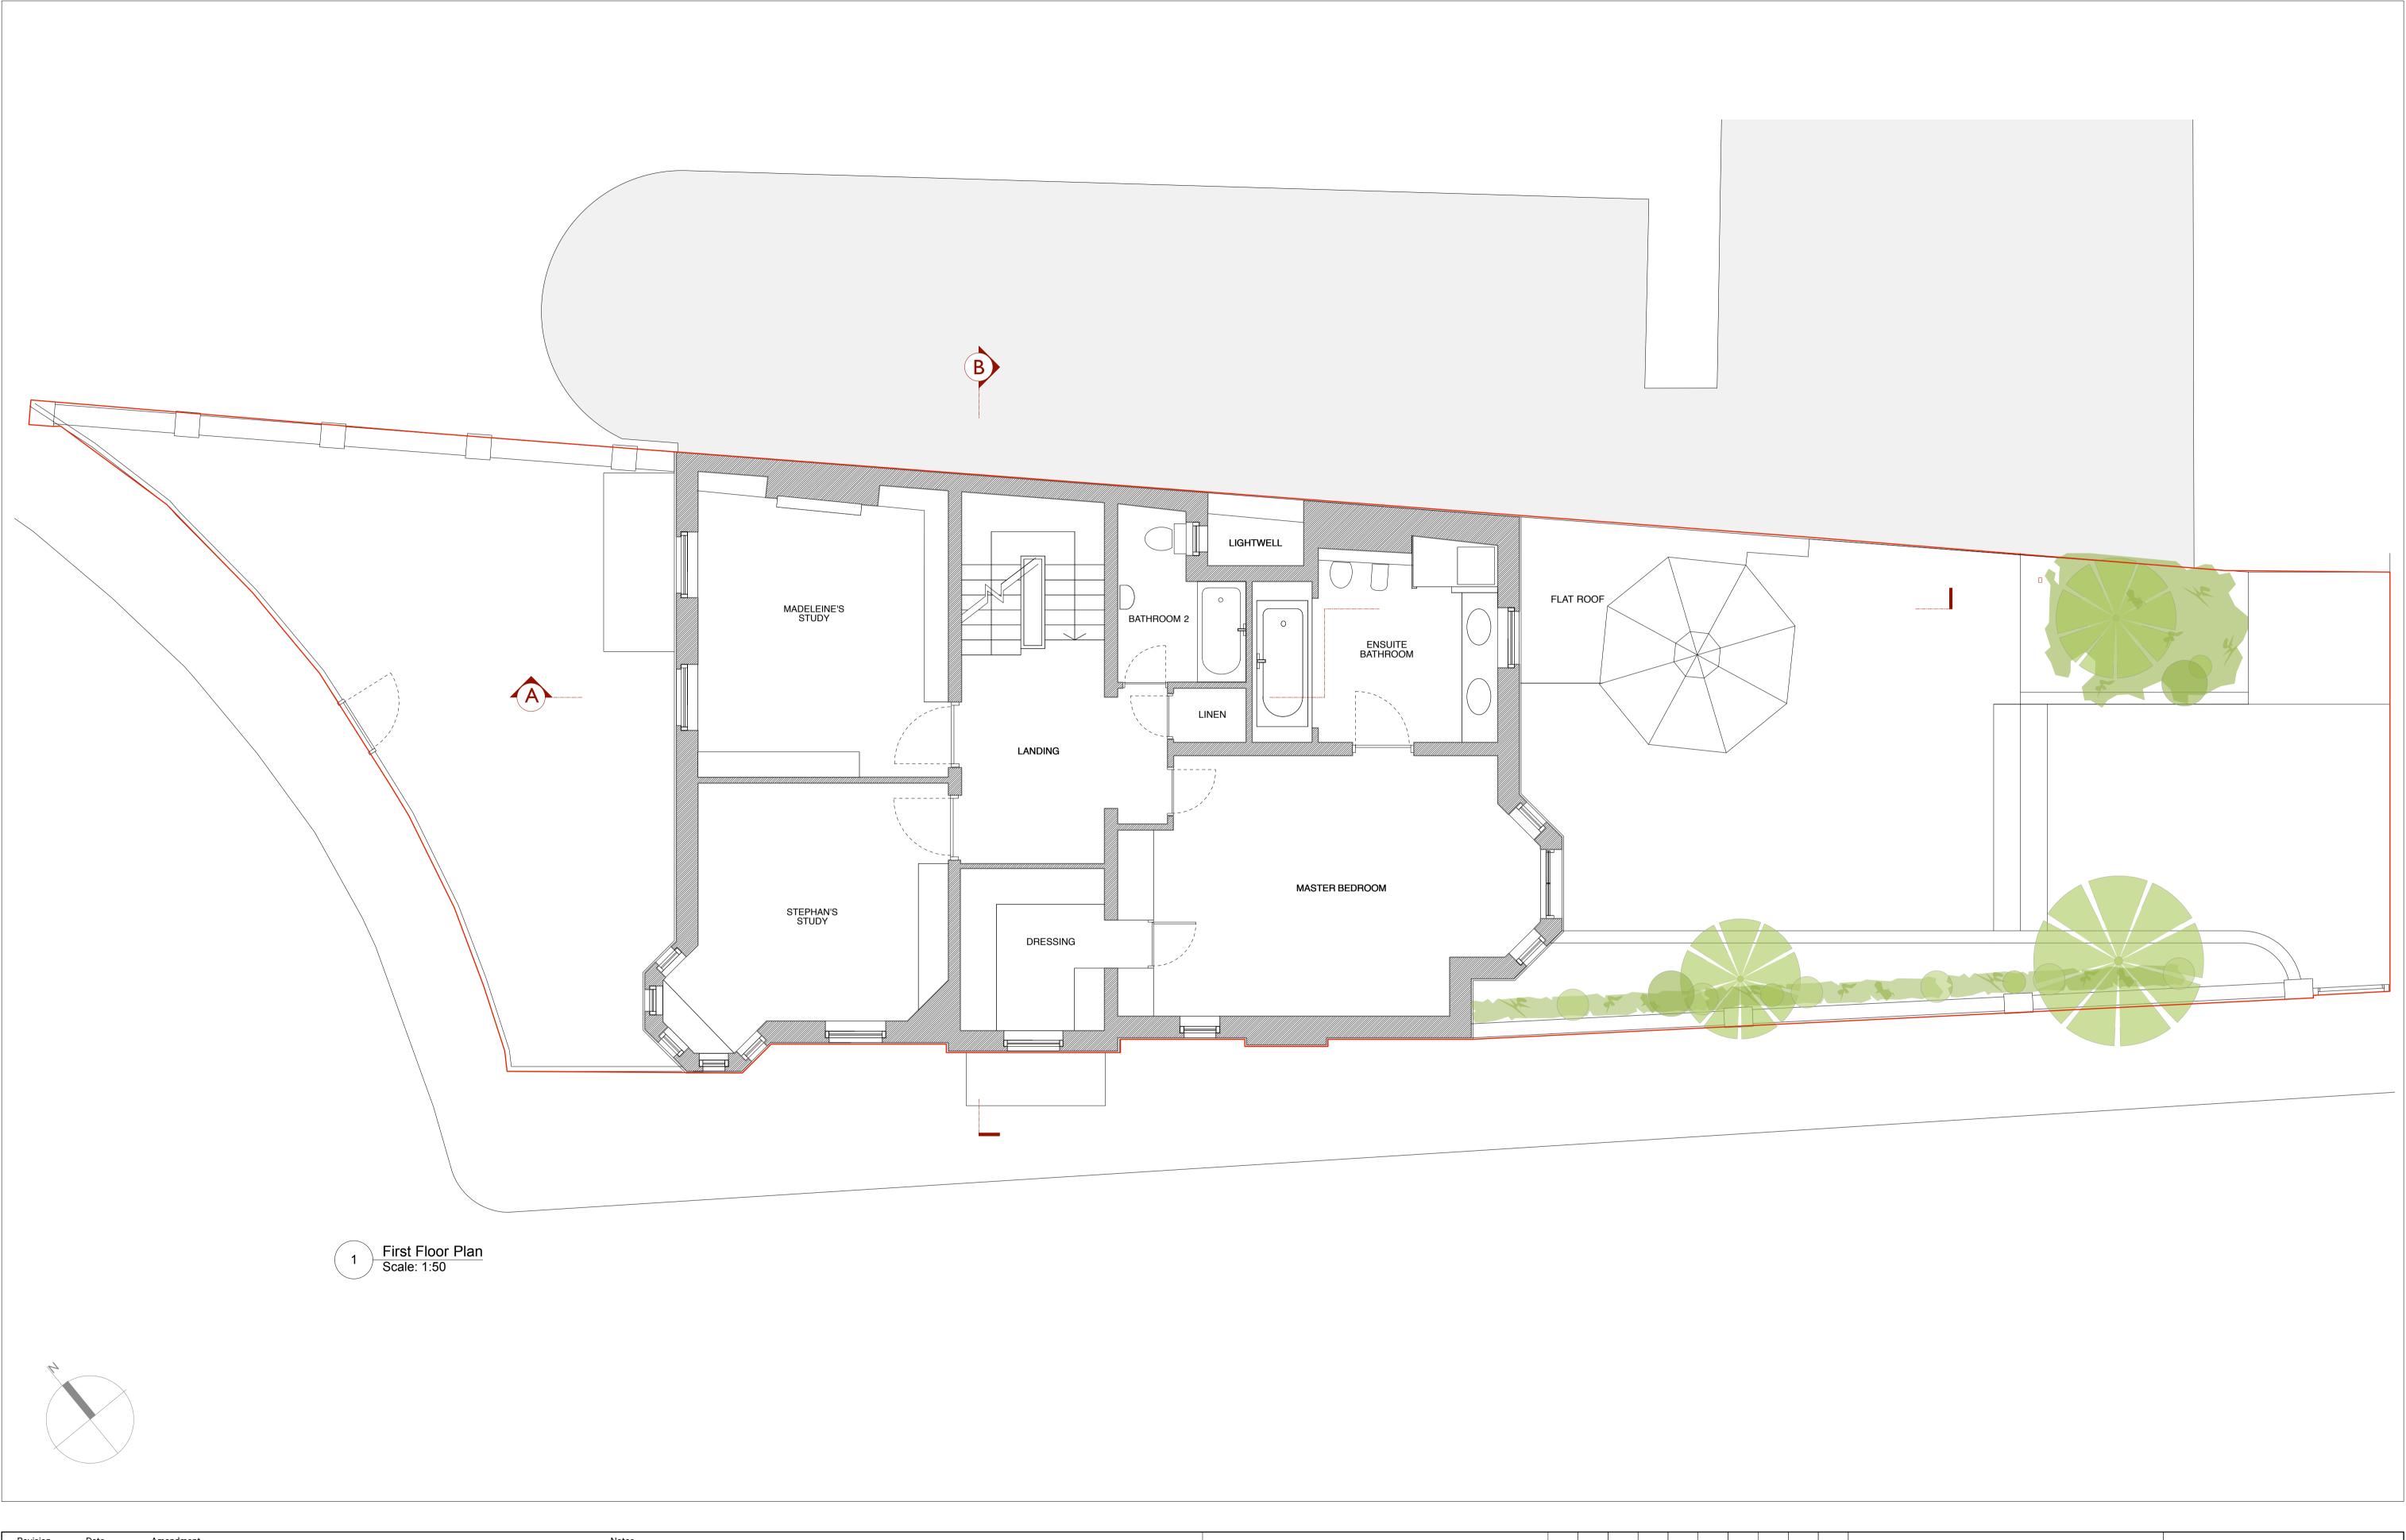

|                                                                                                                                                                                                                                                                                                                                                                                                                              |                                                          | ClientMrs and Mr StrobelProject5 Gainsborough GardensDrawingExisting First Floor Plan |                      | Burwell Deakins                                                            |                                                                            |
|------------------------------------------------------------------------------------------------------------------------------------------------------------------------------------------------------------------------------------------------------------------------------------------------------------------------------------------------------------------------------------------------------------------------------|----------------------------------------------------------|---------------------------------------------------------------------------------------|----------------------|----------------------------------------------------------------------------|----------------------------------------------------------------------------|
|                                                                                                                                                                                                                                                                                                                                                                                                                              | Scale  1:50 @ A1/1:100@A3  Drawn  FO    Date  April 2018 |                                                                                       |                      |                                                                            |                                                                            |
| NO DIMENSIONS ARE TO BE SCALED FROM THIS DRAWING. THE CONTRACTOR/MANUFACTURER IS RESPONSIBLE FOR CHECKING ALL DIMENSIONS AND QUERYING ANY DISCREPANCIES. THIS DRAWING IS THE PROPERTY OF BDA ARCHITECTS LTD.<br>COPYRIGHT IS RESERVED BY THEM AND THE DRAWING IS ISSUED ON CONDITION THAT IT IS NOT COPIED, REPRODUCED, RETAINED OR DISCLOSED TO ANY UNAUTHORISED PERSON, EITHER WHOLLY OR IN PART, WITHOUT WRITTEN CONSENT. | Project Nº<br><b>785</b>                                 | Drawing N°<br>785_PL_012                                                              | Revision<br><b>A</b> | Unit 0.01<br>California Building<br>London SE13 7SF<br>+44 (0) 2083 056010 | First Floor<br>6 Southernhay<br>West Exeter EX1 1JG<br>+44 (0) 1392 423981 |