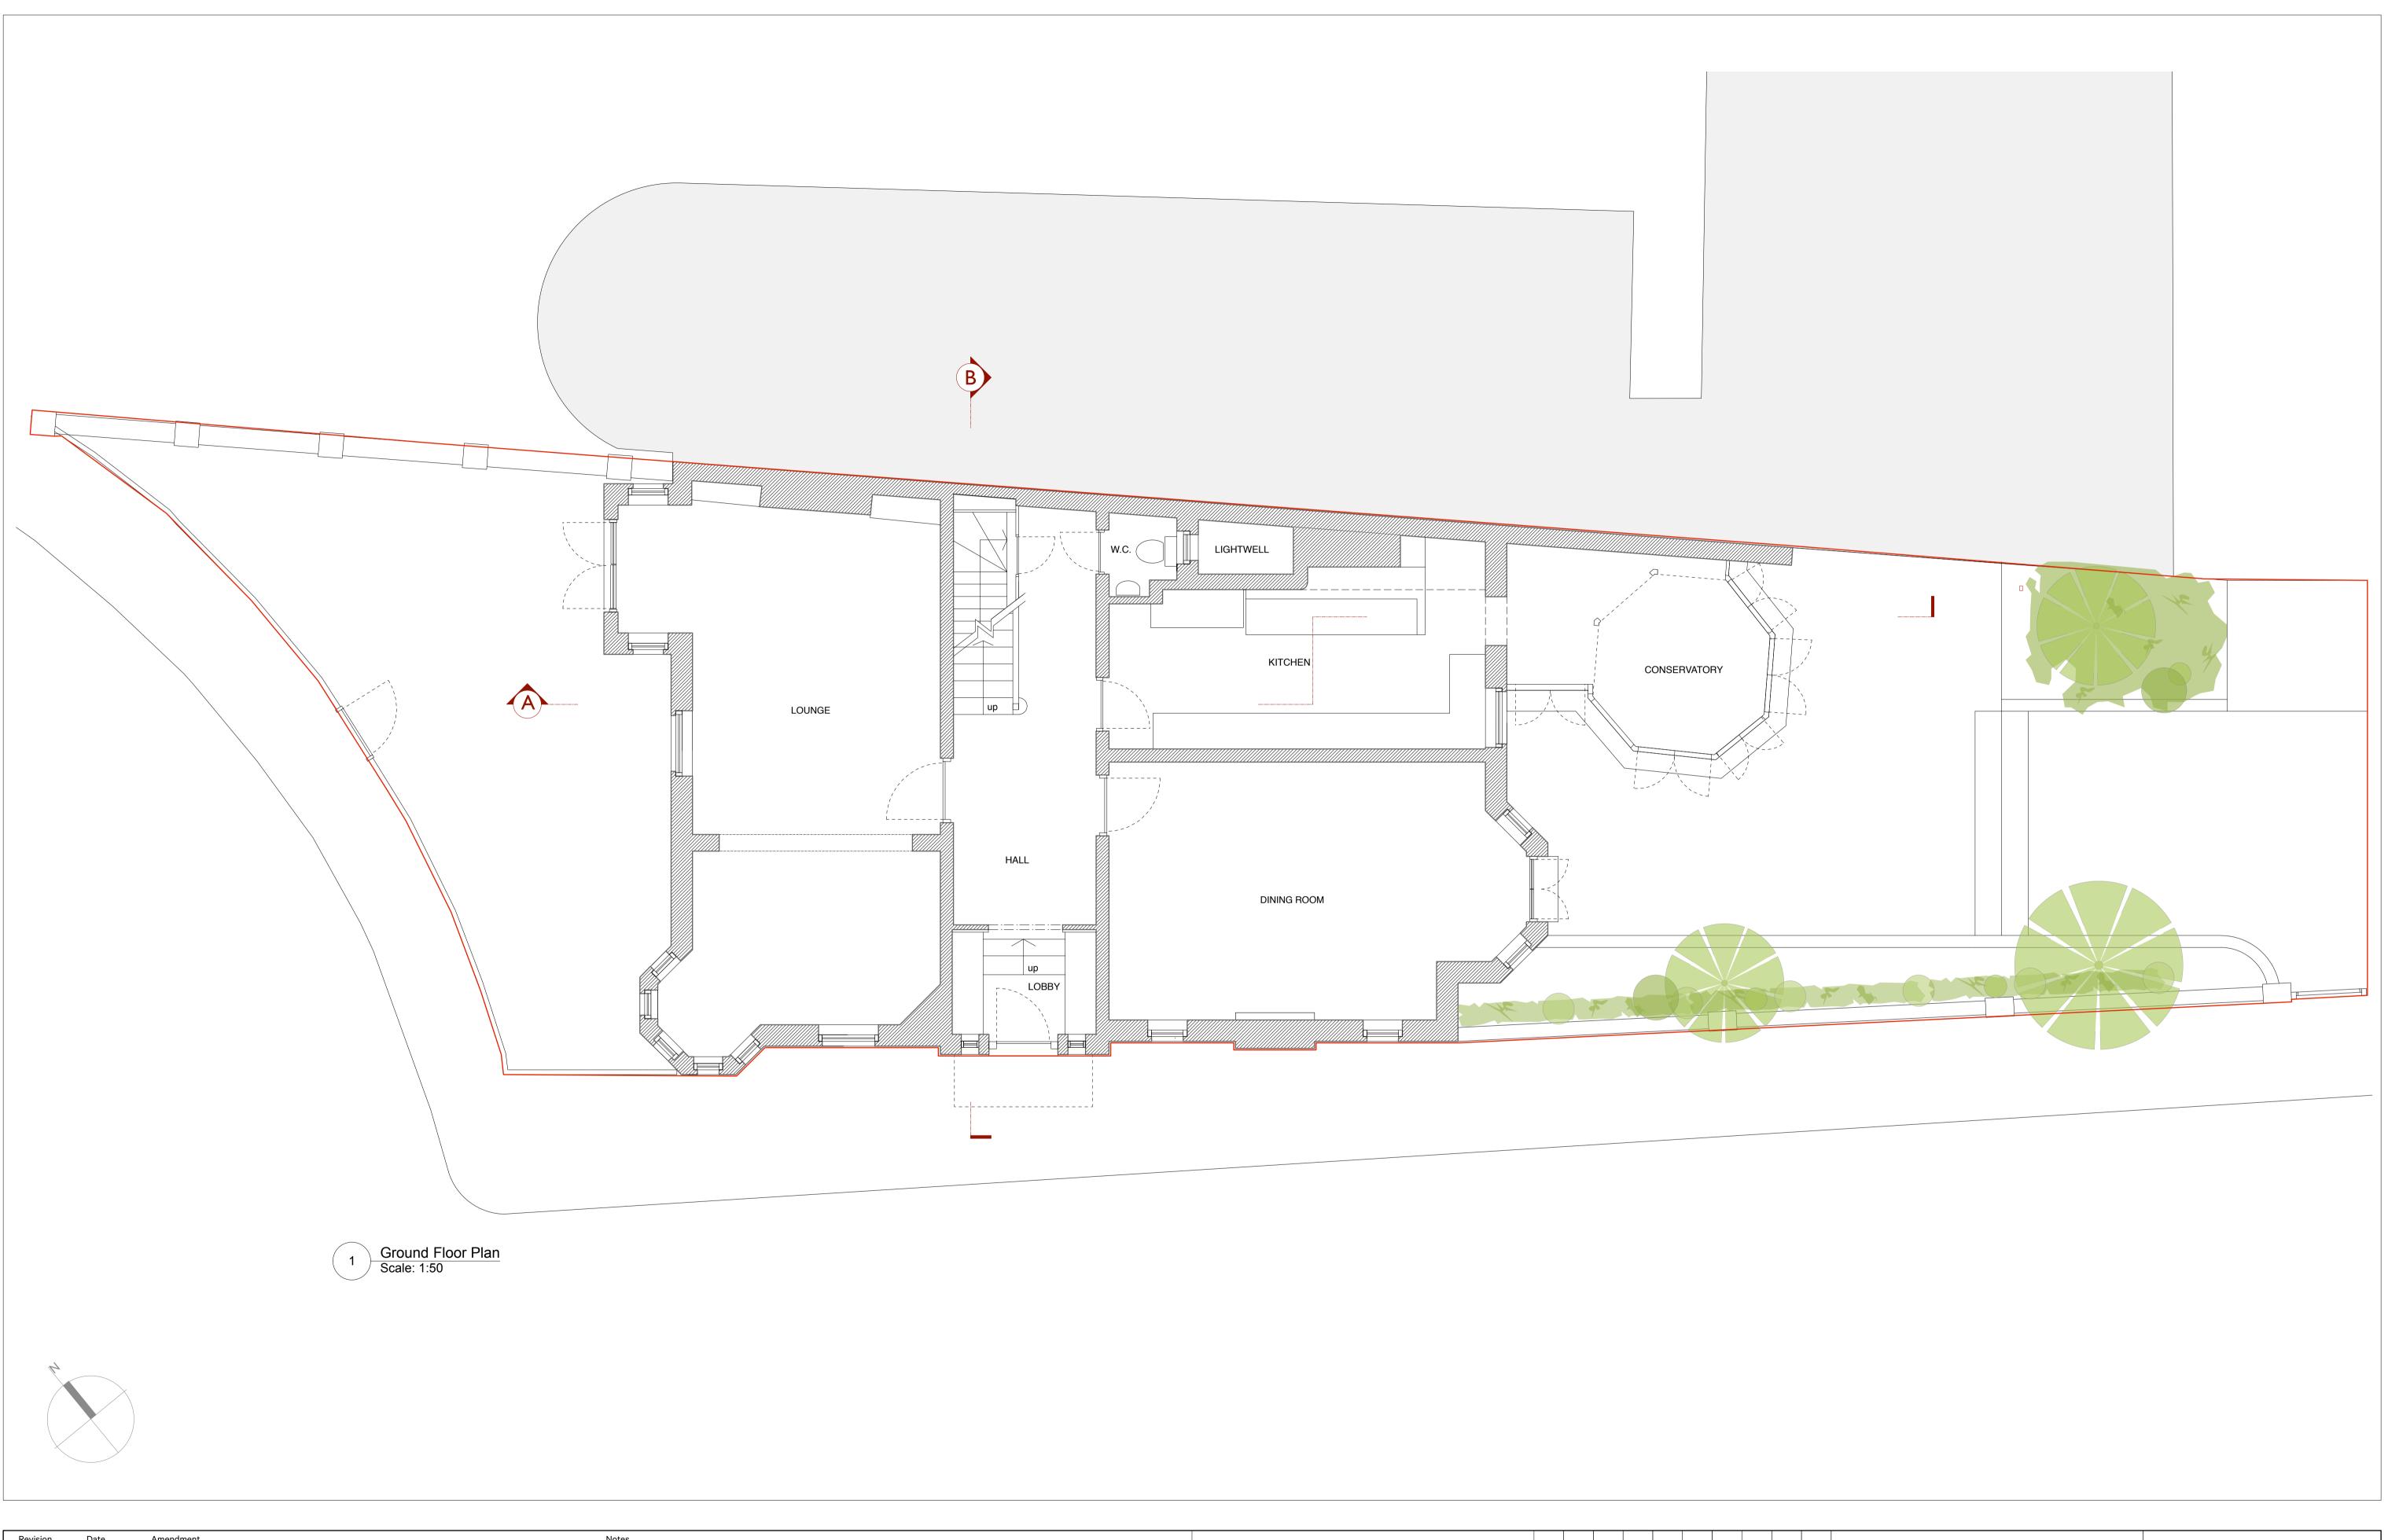

| Client       Mrs and Mr Strobel         Project       5 Gainsborough Gardens         Drawing       Existing Ground Floor Plan                                                                                                                                                                                                                                                                                                |                         |                                                    | <b>Burwell Deakins</b> |                      |                                                                            |                                                                            |
|------------------------------------------------------------------------------------------------------------------------------------------------------------------------------------------------------------------------------------------------------------------------------------------------------------------------------------------------------------------------------------------------------------------------------|-------------------------|----------------------------------------------------|------------------------|----------------------|----------------------------------------------------------------------------|----------------------------------------------------------------------------|
|                                                                                                                                                                                                                                                                                                                                                                                                                              | Scale<br>Date           |                                                    |                        | FO                   | info@burwellarchitects.com<br>www.burwellarchitects.com                    |                                                                            |
| NO DIMENSIONS ARE TO BE SCALED FROM THIS DRAWING. THE CONTRACTOR/MANUFACTURER IS RESPONSIBLE FOR CHECKING ALL DIMENSIONS AND QUERYING ANY DISCREPANCIES. THIS DRAWING IS THE PROPERTY OF BDA ARCHITECTS LTD.<br>COPYRIGHT IS RESERVED BY THEM AND THE DRAWING IS ISSUED ON CONDITION THAT IT IS NOT COPIED, REPRODUCED, RETAINED OR DISCLOSED TO ANY UNAUTHORISED PERSON, EITHER WHOLLY OR IN PART, WITHOUT WRITTEN CONSENT. | Project N<br><b>785</b> | <ul> <li>Drawing N°</li> <li>785_PL_011</li> </ul> |                        | Revision<br><b>A</b> | Unit 0.01<br>California Building<br>London SE13 7SF<br>+44 (0) 2083 056010 | First Floor<br>6 Southernhay<br>West Exeter EX1 1JG<br>+44 (0) 1392 423981 |