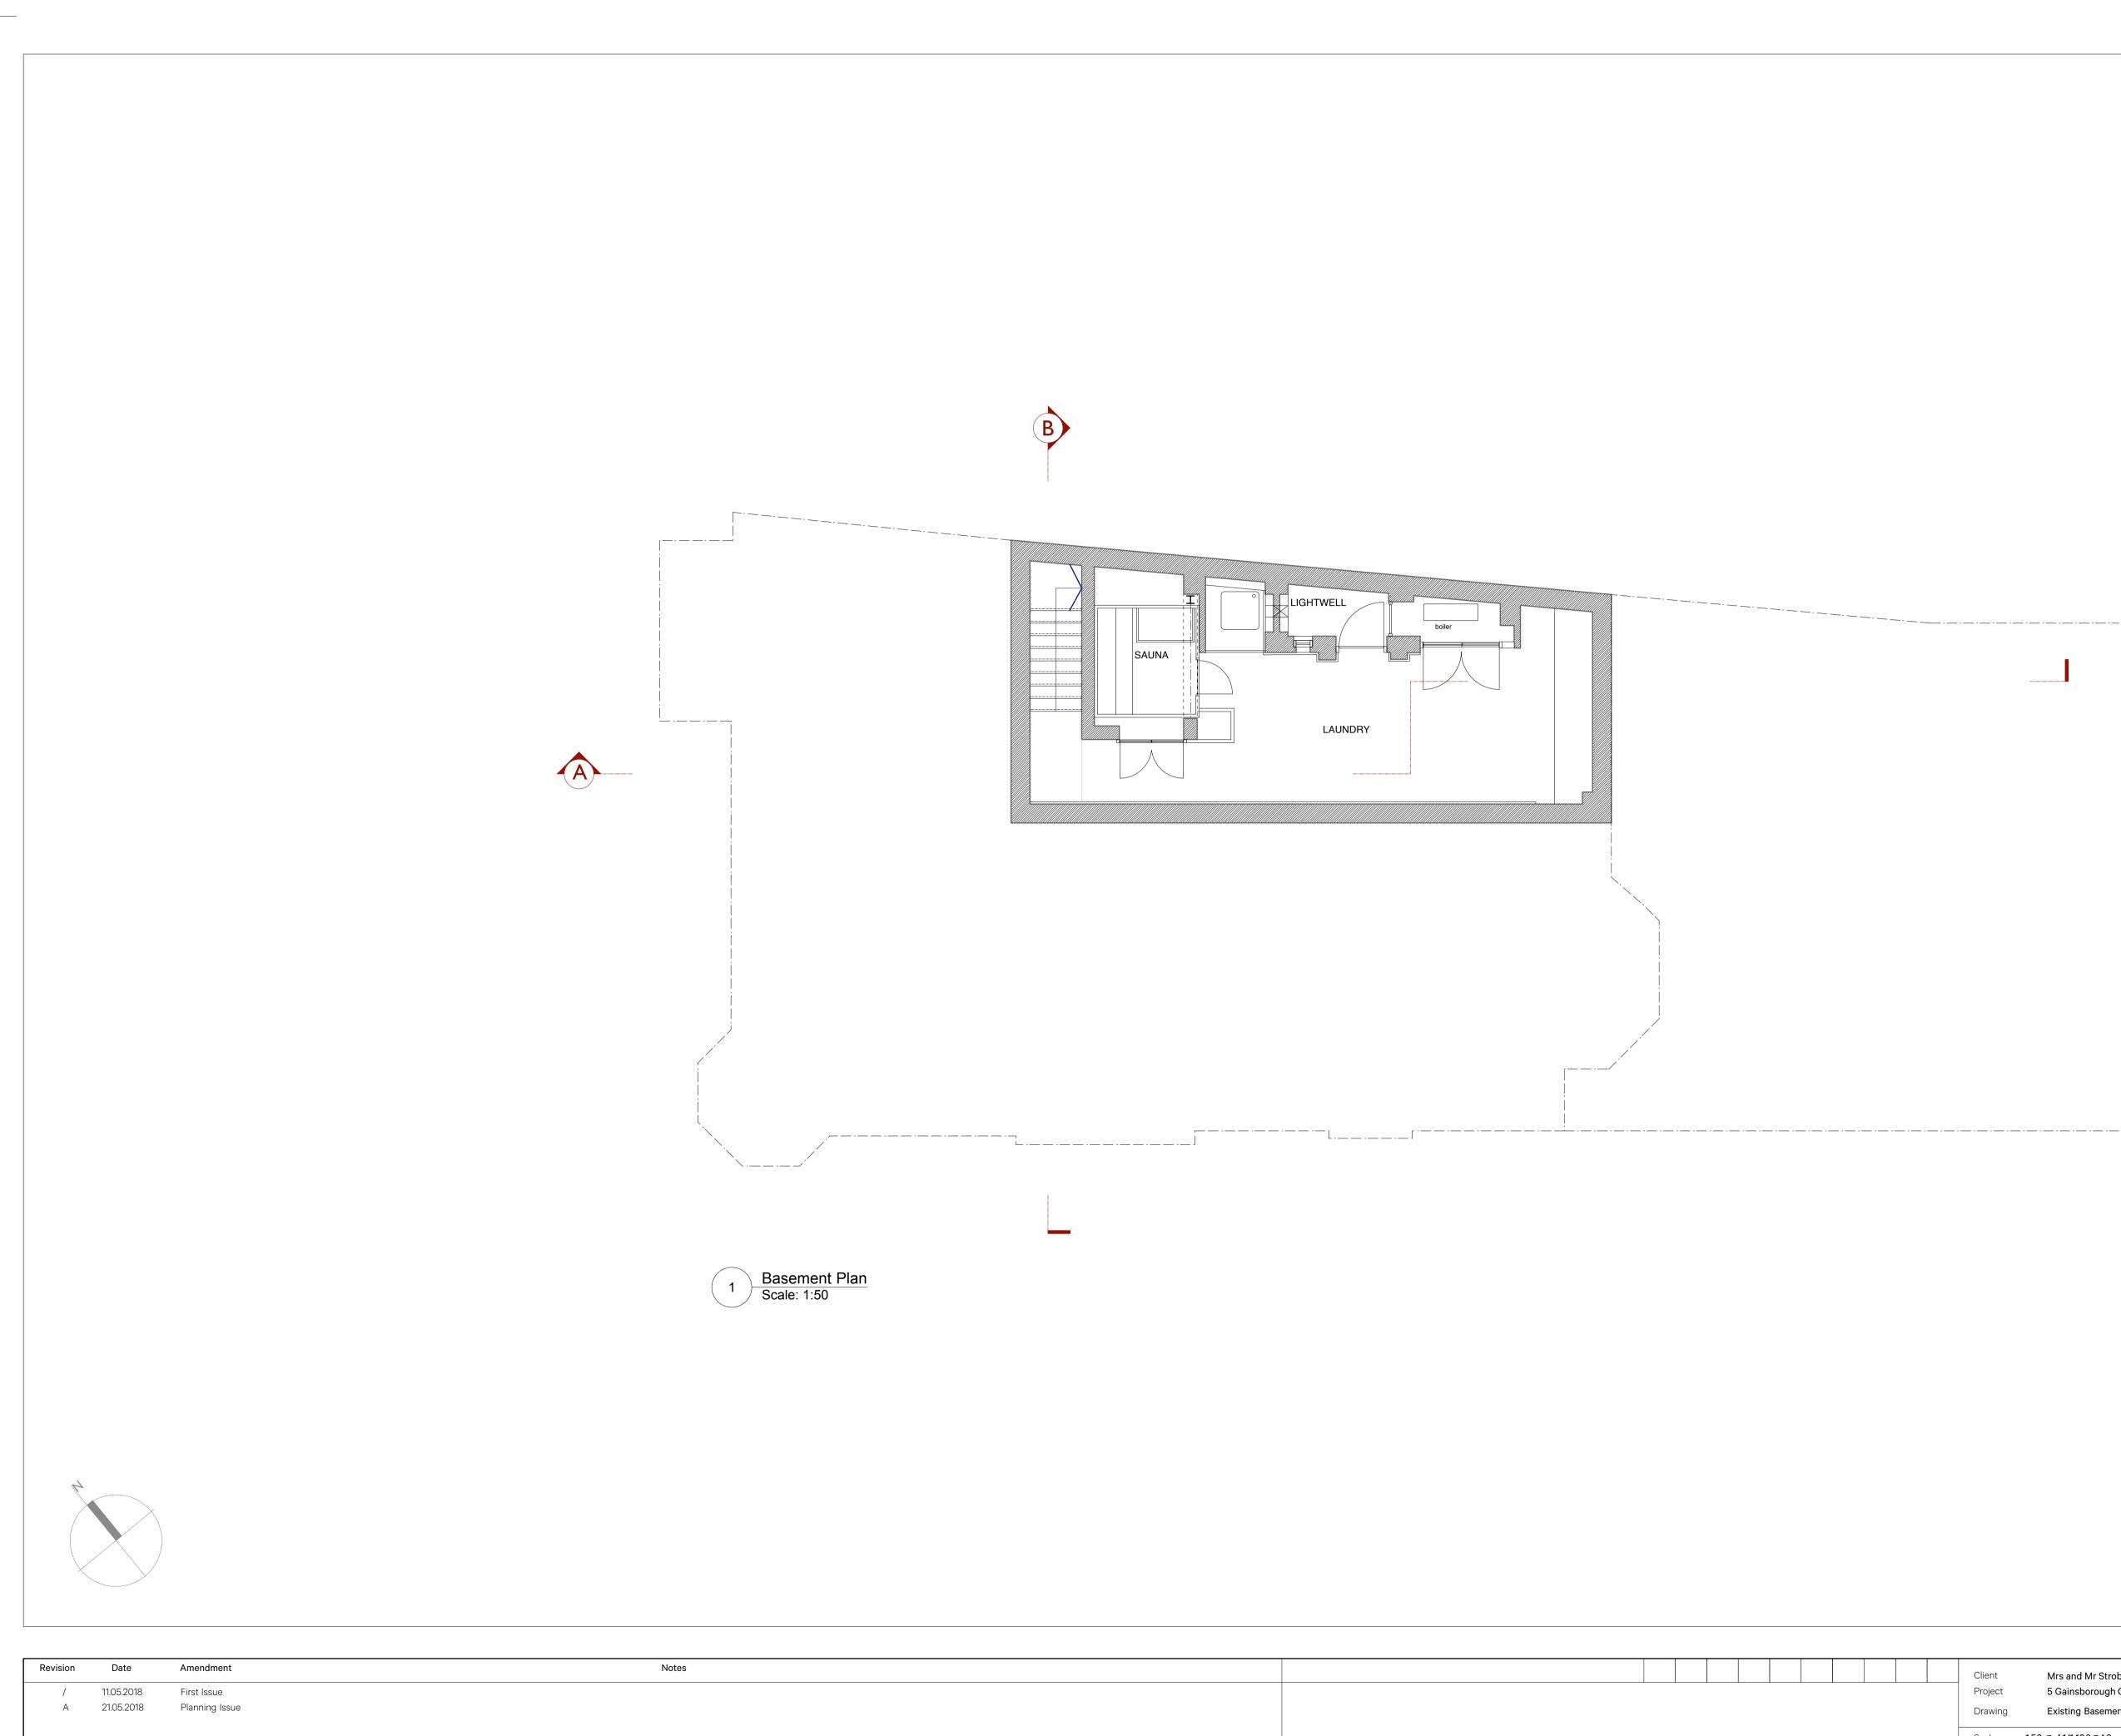

|                                                                                                                                                                                                                                                                                                                                                                                                                           | Client Mrs and Mr Strobel   Project 5 Gainsborough Gardens   Drawing Existing Basement Floor Plan   Scale 1:50 @ A1/1:100@A3 Drawn |                                 | Burwell Deakins      |                                                                            |                                                                            |
|---------------------------------------------------------------------------------------------------------------------------------------------------------------------------------------------------------------------------------------------------------------------------------------------------------------------------------------------------------------------------------------------------------------------------|------------------------------------------------------------------------------------------------------------------------------------|---------------------------------|----------------------|----------------------------------------------------------------------------|----------------------------------------------------------------------------|
|                                                                                                                                                                                                                                                                                                                                                                                                                           | Date April 2018                                                                                                                    |                                 |                      |                                                                            |                                                                            |
| NO DIMENSIONS ARE TO BE SCALED FROM THIS DRAWING. THE CONTRACTOR/MANUFACTURER IS RESPONSIBLE FOR CHECKING ALL DIMENSIONS AND QUERYING ANY DISCREPANCIES. THIS DRAWING IS THE PROPERTY OF BDA ARCHITECTS LTD. COPYRIGHT IS RESERVED BY THEM AND THE DRAWING IS ISSUED ON CONDITION THAT IT IS NOT COPIED, REPRODUCED, RETAINED OR DISCLOSED TO ANY UNAUTHORISED PERSON, EITHER WHOLLY OR IN PART, WITHOUT WRITTEN CONSENT. | Project №<br><b>785</b>                                                                                                            | Drawing N°<br><b>785_PL_010</b> | Revision<br><b>A</b> | Unit 0.01<br>California Building<br>London SE13 7SF<br>+44 (0) 2083 056010 | First Floor<br>6 Southernhay<br>West Exeter EX1 1JG<br>+44 (0) 1392 423981 |