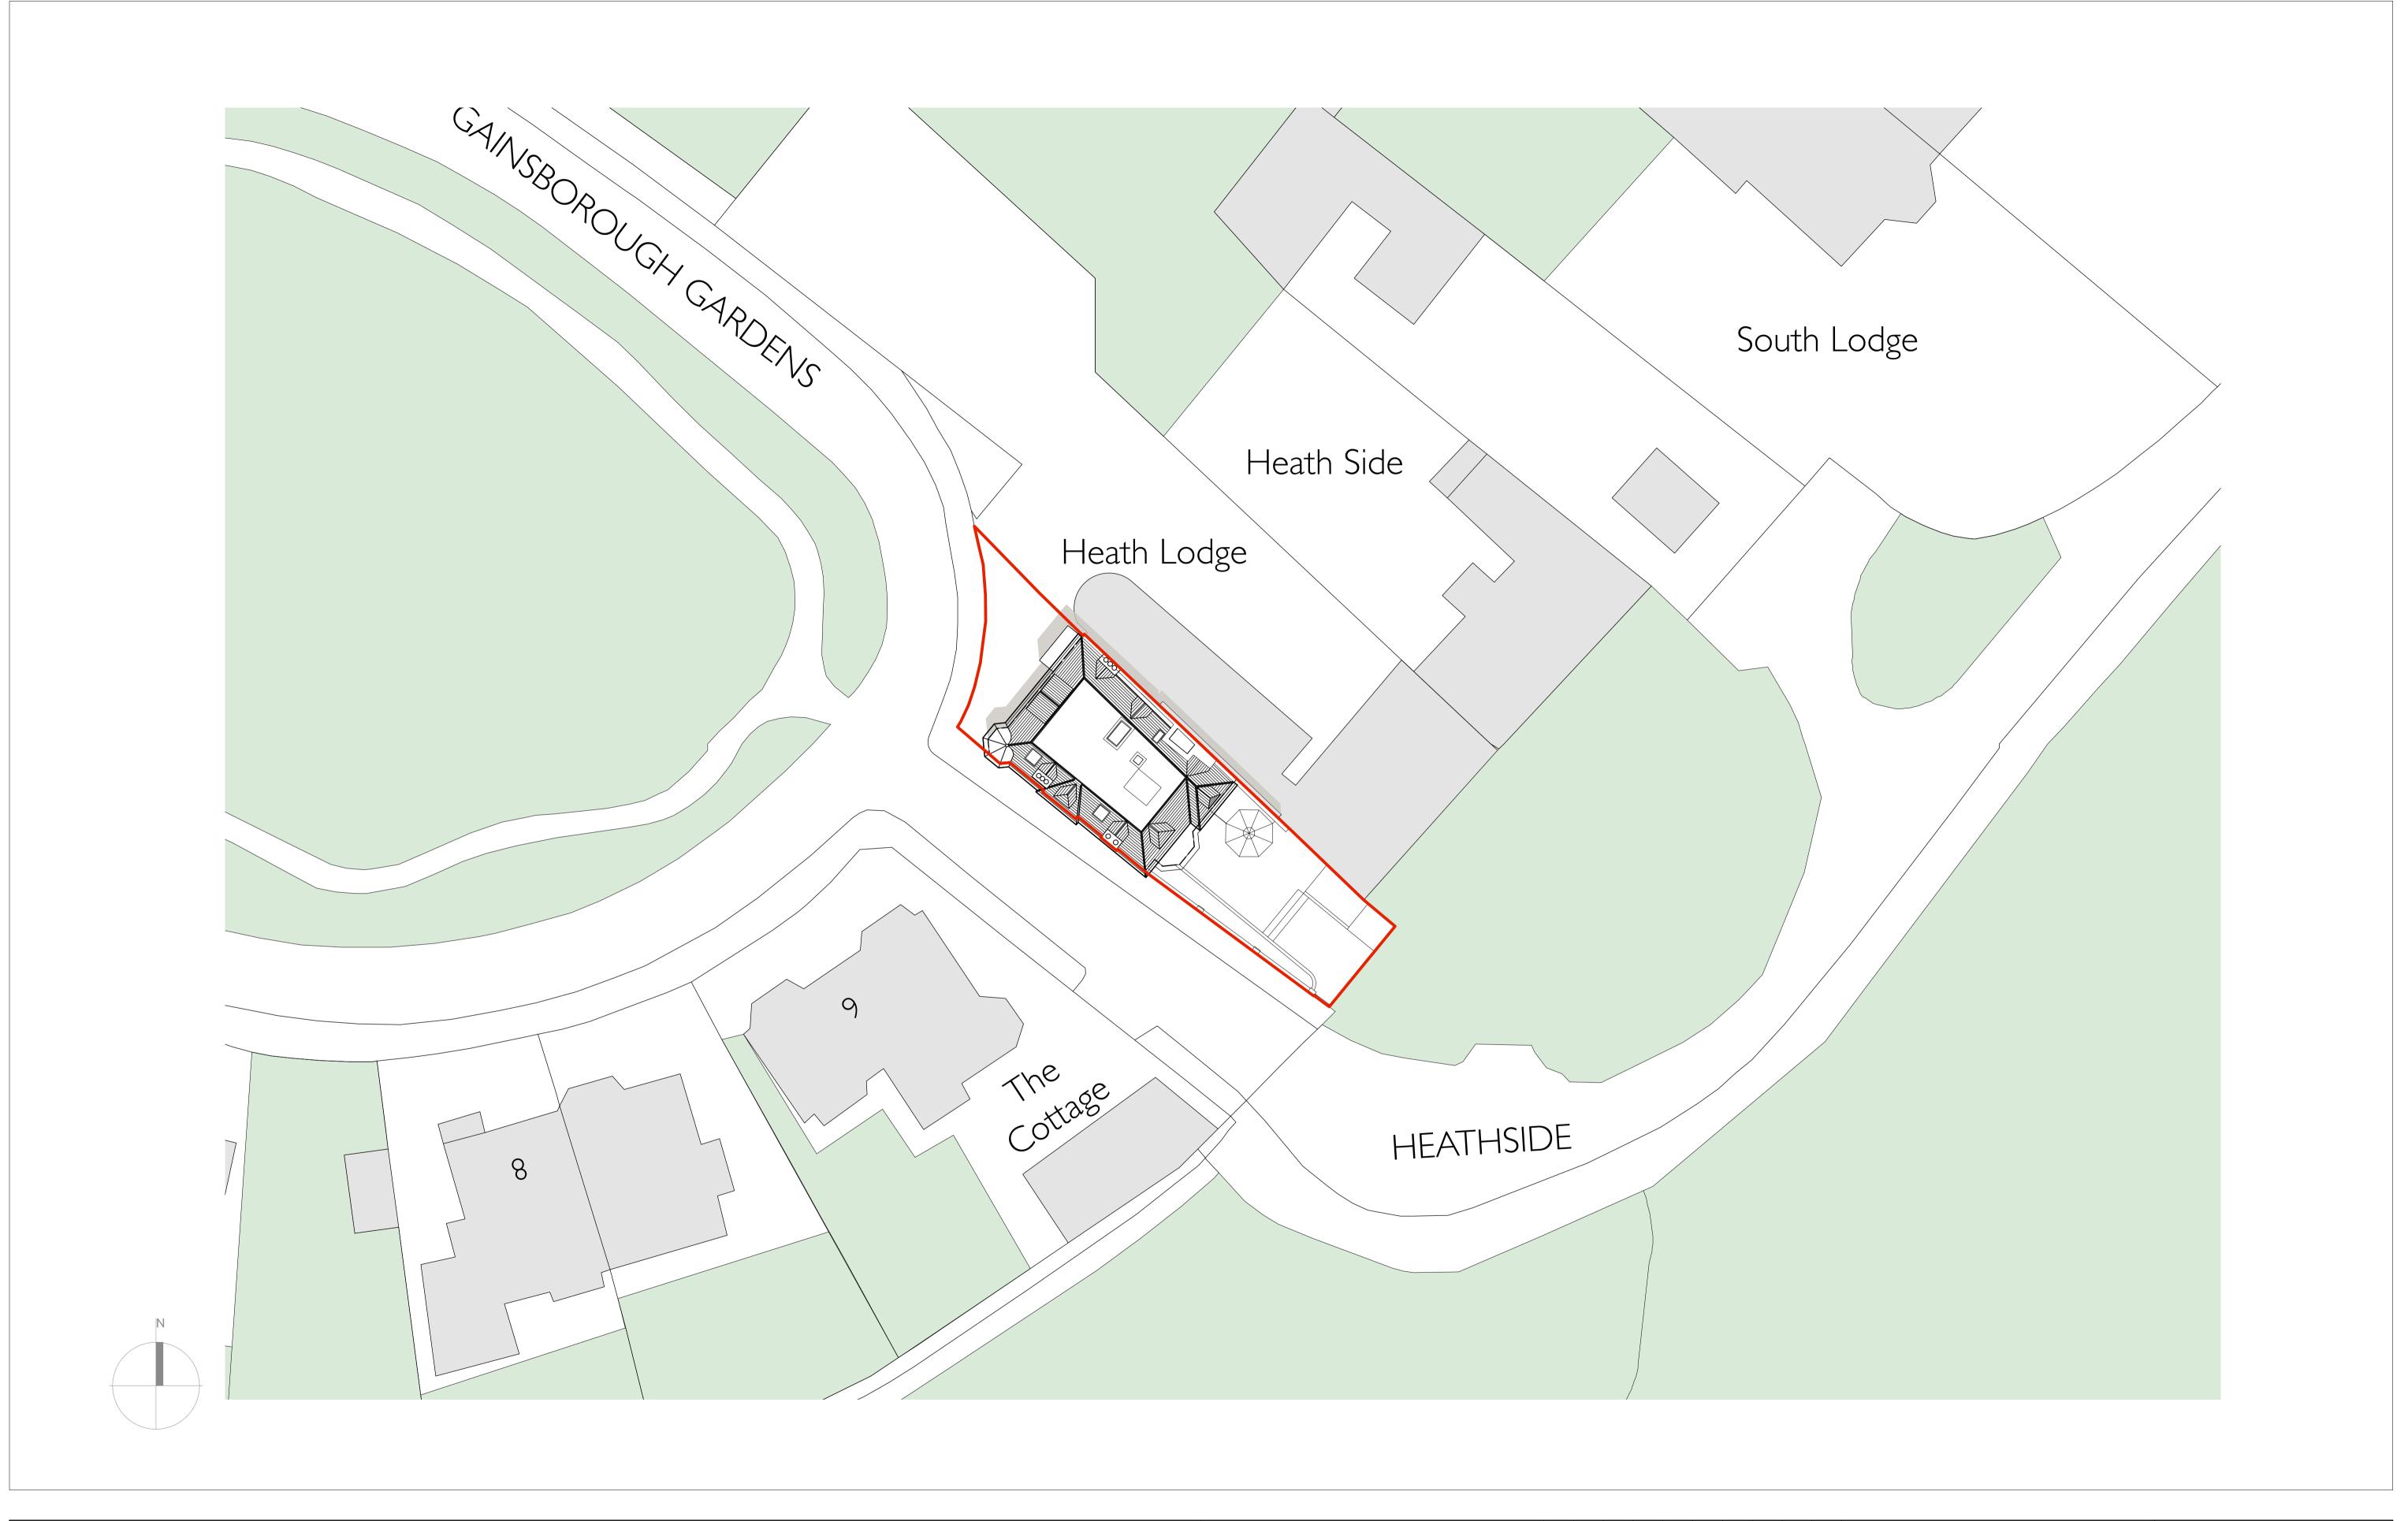

| Revision | <b>Date</b> 11.05.2018 | Amendment                  | Notes |                                                                                                                                                                                                                                                    |                                                                                                                      |                                                              | Client                                                     | Mrs and Mr Strobel    |                      | District                                                                   | II Dooking                                                                 |
|----------|------------------------|----------------------------|-------|----------------------------------------------------------------------------------------------------------------------------------------------------------------------------------------------------------------------------------------------------|----------------------------------------------------------------------------------------------------------------------|--------------------------------------------------------------|------------------------------------------------------------|-----------------------|----------------------|----------------------------------------------------------------------------|----------------------------------------------------------------------------|
| A        | 21.05.2018             | First Issue Planning Issue |       |                                                                                                                                                                                                                                                    |                                                                                                                      |                                                              | Project 5 Gainsborough Gardens  Drawing Proposed Site Plan |                       |                      | Burwell Deakins                                                            |                                                                            |
|          |                        |                            |       |                                                                                                                                                                                                                                                    |                                                                                                                      |                                                              | Scale 1:200 @ A1 Drawn FO inf Date April 2018              |                       |                      | info@burwellarchitects.com<br>www.burwellarchitects.com                    |                                                                            |
|          |                        |                            |       | NO DIMENSIONS ARE TO BE SCALED FROM THIS DRAWING. THE CONTRACTOR/MANUFACTURER IS RESPONSIBLE FOR CHECKING ALL DIMENSIO COPYRIGHT IS RESERVED BY THEM AND THE DRAWING IS ISSUED ON CONDITION THAT IT IS NOT COPIED, REPRODUCED, RETAINED OR DISCLOS | ONS AND QUERYING ANY DISCREPANCIES. THIS DRAWING IS THE I<br>SED TO ANY UNAUTHORISED PERSON, EITHER WHOLLY OR IN PAF | PROPERTY OF BDA ARCHITECTS LTD. RT, WITHOUT WRITTEN CONSENT. | Project N° <b>785</b>                                      | Drawing N° 785_PL_003 | Revision<br><b>A</b> | Unit 0.01<br>California Building<br>London SE13 7SF<br>+44 (0) 2083 056010 | First Floor<br>6 Southernhay<br>West Exeter EX1 1JG<br>+44 (0) 1392 423981 |