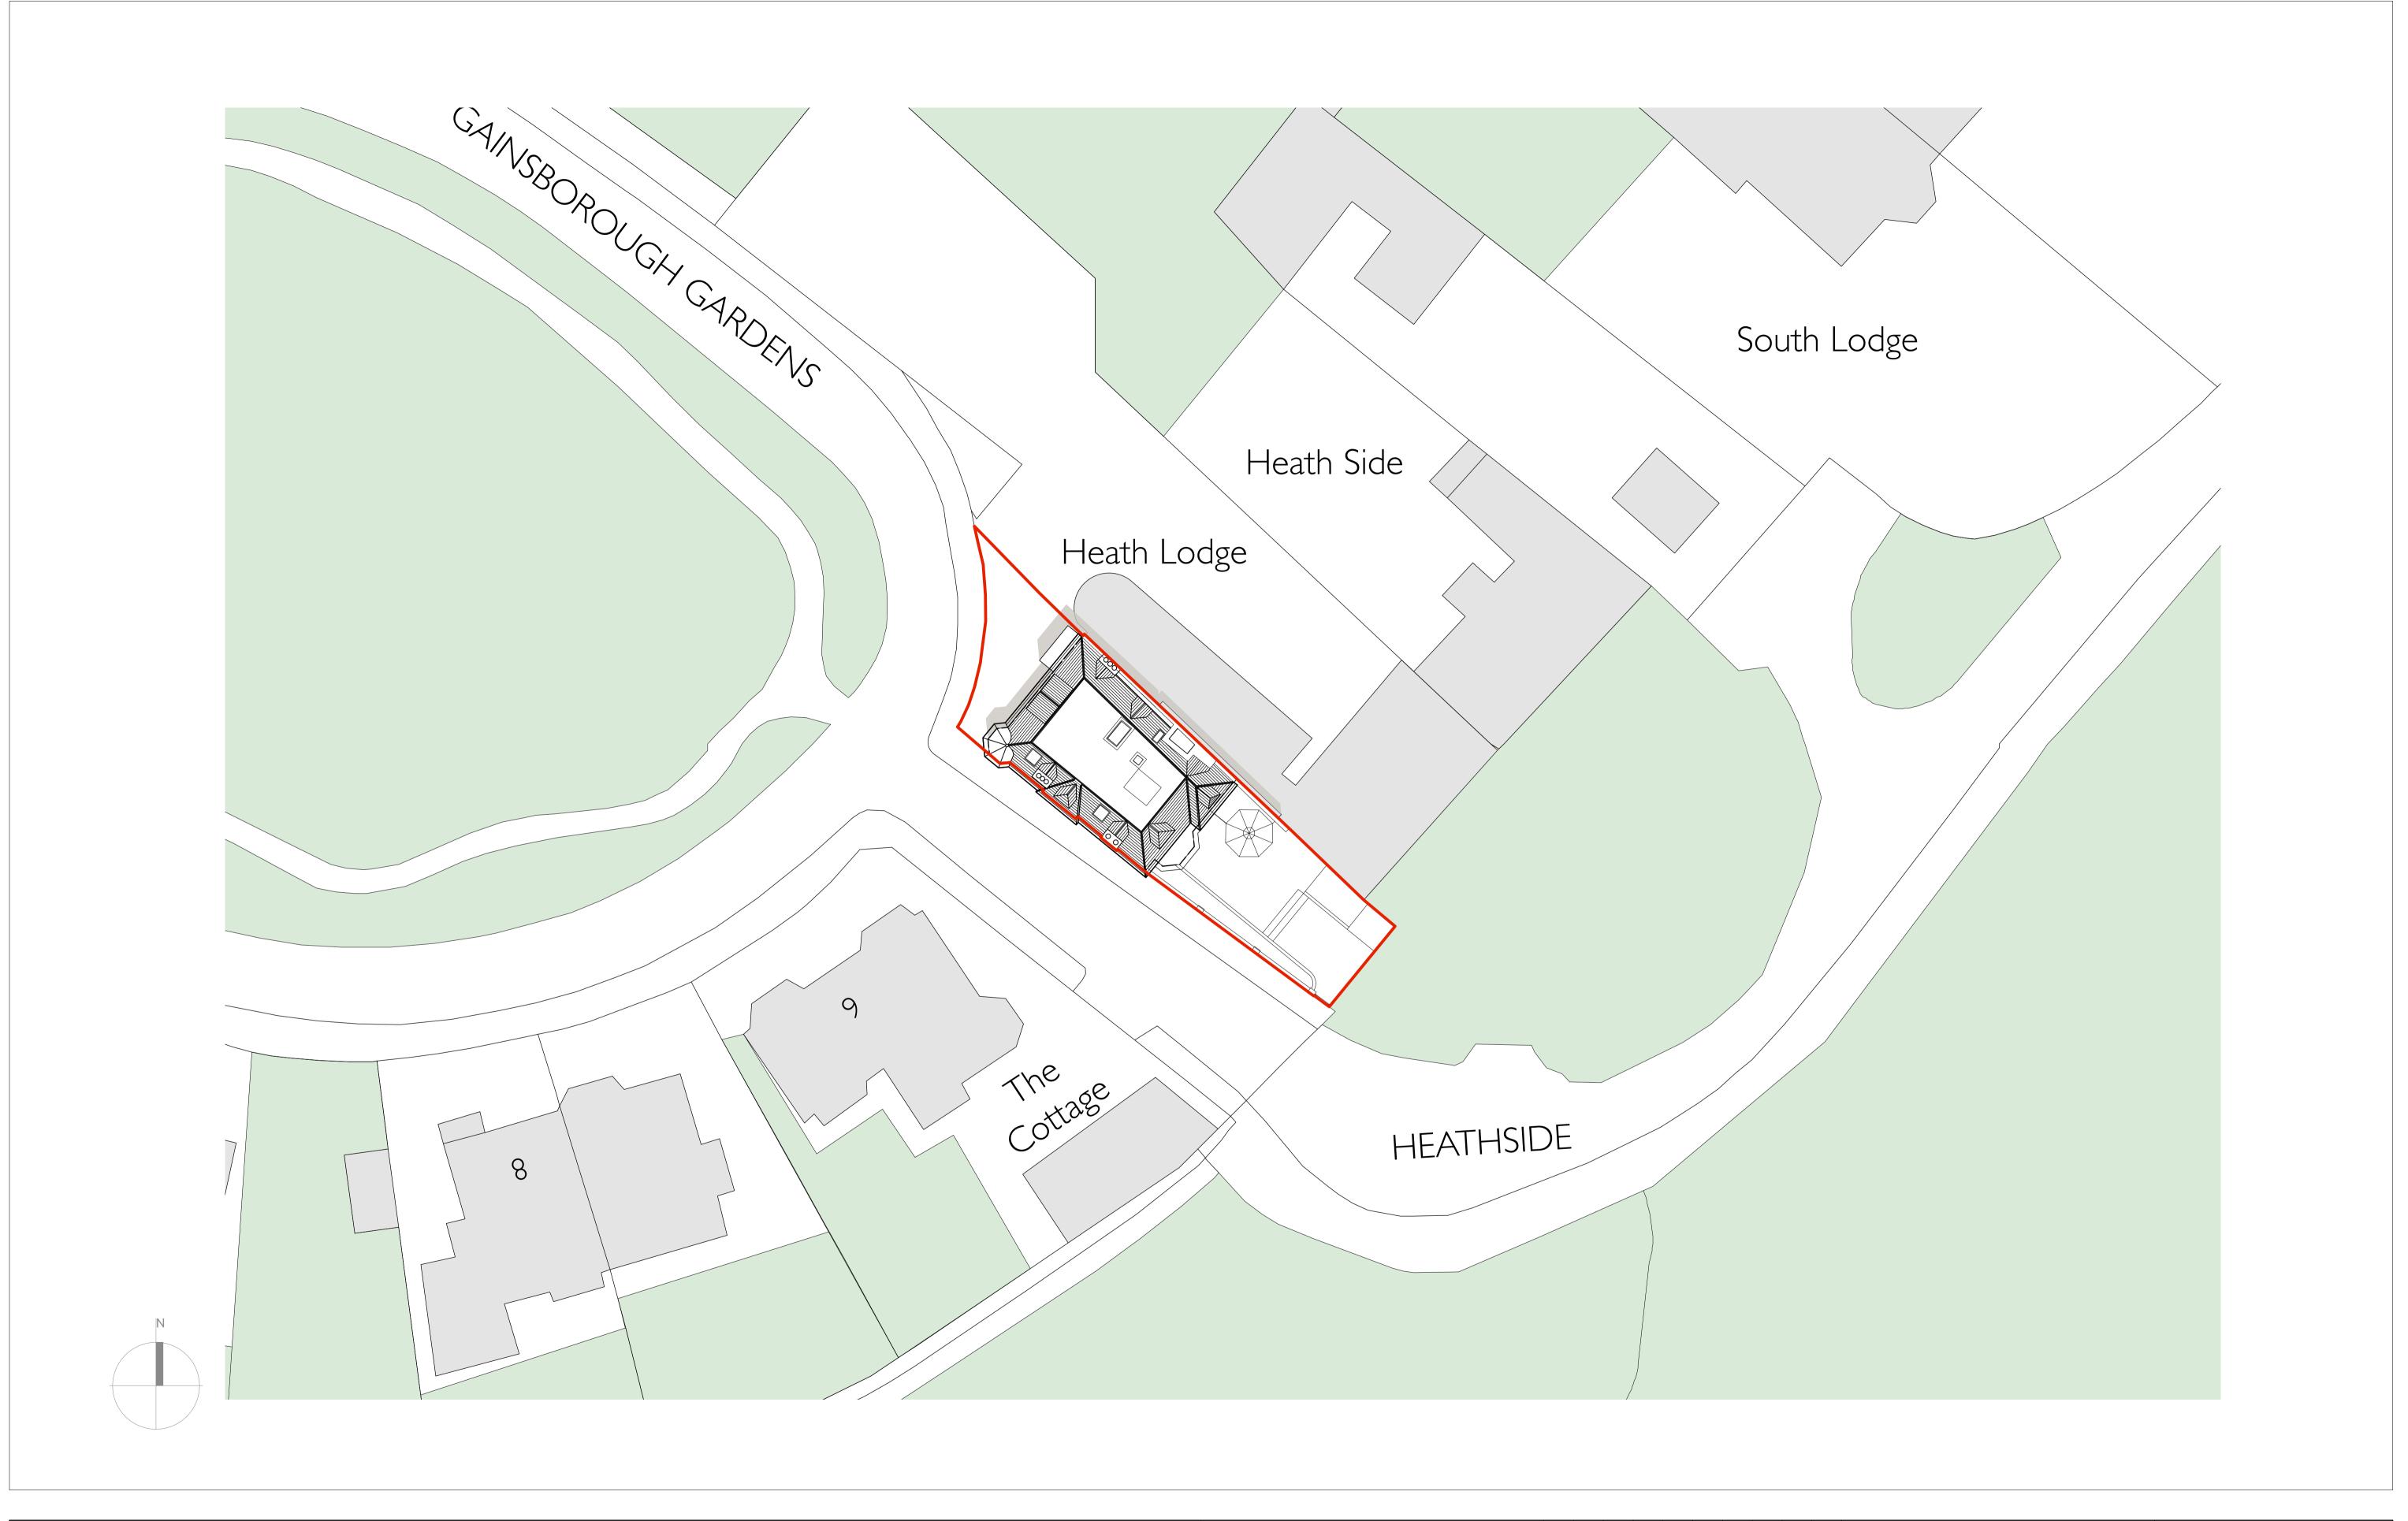

| Revision | Date       | Amendment      | Notes |                                                                                                                                                                                                                                                                         |                                                                                                                                                          | Client                       | Mrs and Mr Strob         | el              |                                                                            |                                                                            |  |
|----------|------------|----------------|-------|-------------------------------------------------------------------------------------------------------------------------------------------------------------------------------------------------------------------------------------------------------------------------|----------------------------------------------------------------------------------------------------------------------------------------------------------|------------------------------|--------------------------|-----------------|----------------------------------------------------------------------------|----------------------------------------------------------------------------|--|
| /        | 11.05.2018 | First Issue    |       |                                                                                                                                                                                                                                                                         |                                                                                                                                                          | Project <b>5 Gainsboroug</b> |                          | Gardens         | Rurwell Deakins                                                            |                                                                            |  |
| А        | 21.05.2018 | Planning Issue |       |                                                                                                                                                                                                                                                                         |                                                                                                                                                          | Drawing Existing Site Plan   |                          |                 | Dai Woll Doukillo                                                          |                                                                            |  |
|          |            |                |       |                                                                                                                                                                                                                                                                         |                                                                                                                                                          | Scale<br>Date                | 1:200 @ A1<br>April 2018 | Drawn <b>FO</b> | info@burwellarchitects.com<br>www.burwellarchitects.com                    | n<br>1                                                                     |  |
|          |            |                |       | NO DIMENSIONS ARE TO BE SCALED FROM THIS DRAWING. THE CONTRACTOR/MANUFACTURER IS RESPONSIBLE FOR CHECKING ALL DIMENSIONS AND QUE COPYRIGHT IS RESERVED BY THEM AND THE DRAWING IS ISSUED ON CONDITION THAT IT IS NOT COPIED, REPRODUCED, RETAINED OR DISCLOSED TO ANY U | ERYING ANY DISCREPANCIES. THIS DRAWING IS THE PROPERTY OF BDA ARCHITECTS LTD.<br>JNAUTHORISED PERSON, EITHER WHOLLY OR IN PART, WITHOUT WRITTEN CONSENT. | Project N                    | Drawing Nº 785_PL_002    | Revision A      | Unit 0.01<br>California Building<br>London SE13 7SF<br>+44 (0) 2083 056010 | First Floor<br>6 Southernhay<br>West Exeter EX1 1JG<br>+44 (0) 1392 423981 |  |