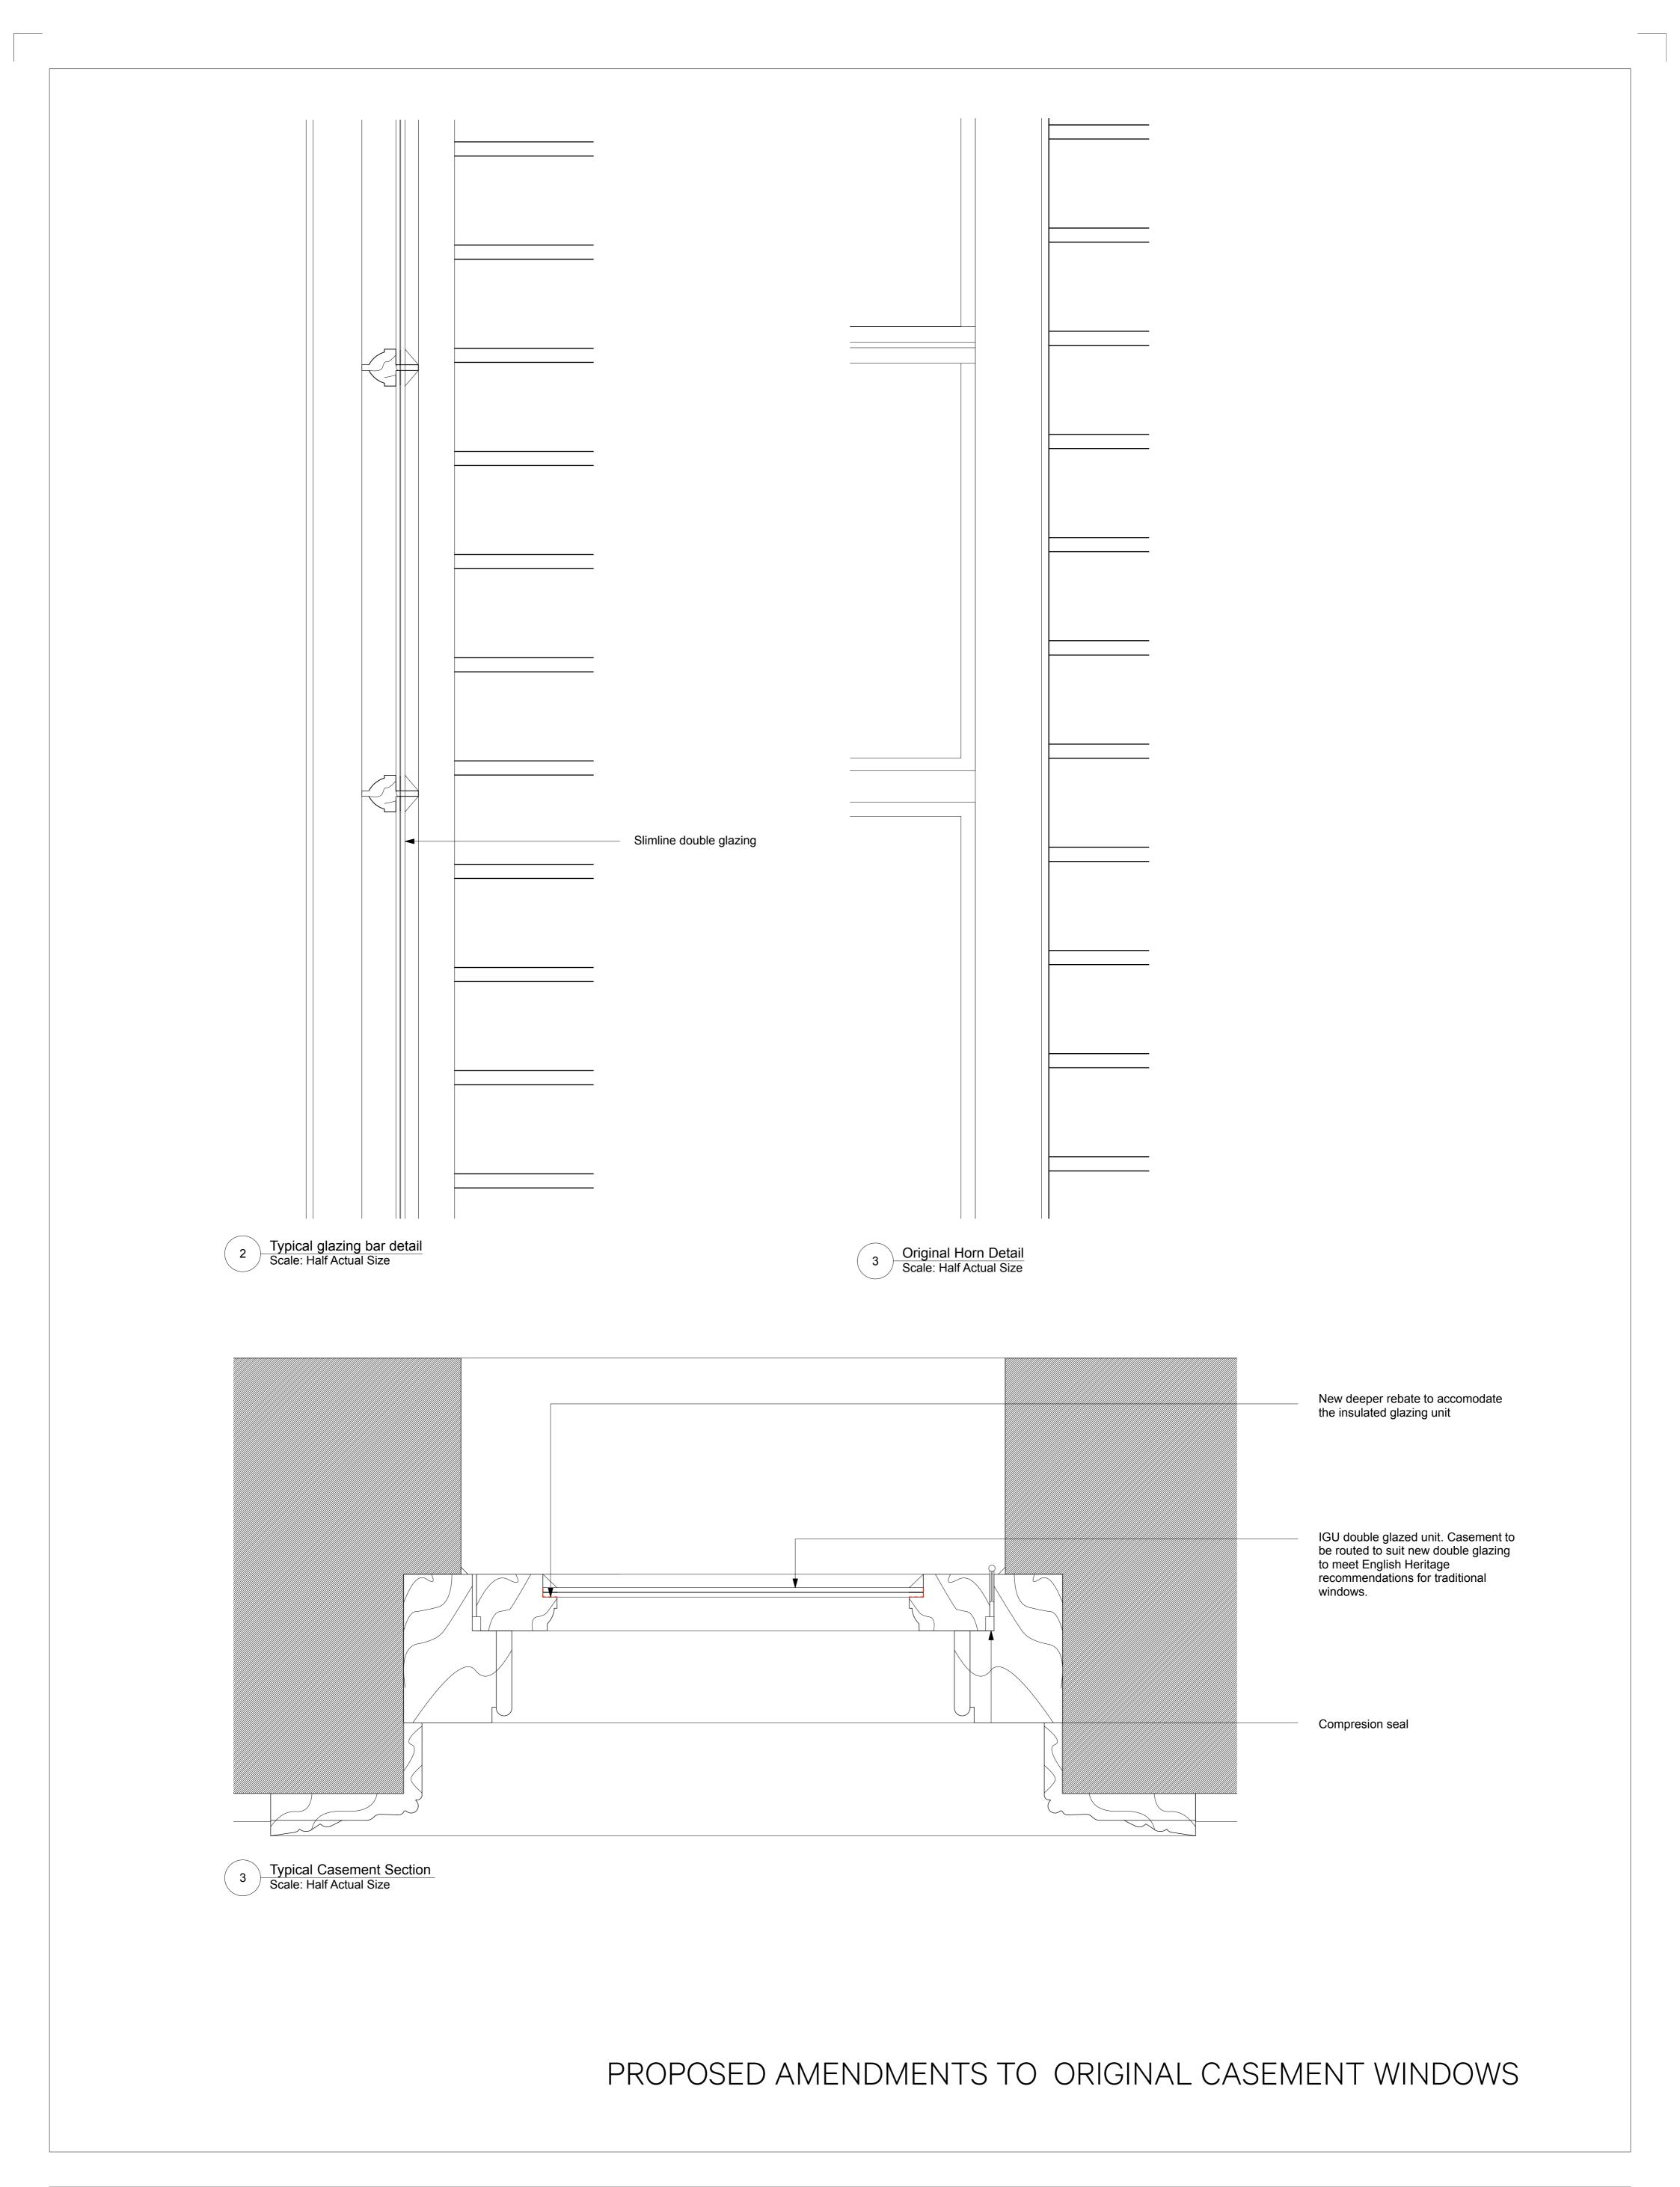

| Revision | Date                     | Amendment                     | Notes                                                                                                                                                                                                                                                                                                                                                                                                                        | Client                                    | Mrs and Mr Strobel                                 |                                                         |                                                                            |                                                                            |
|----------|--------------------------|-------------------------------|------------------------------------------------------------------------------------------------------------------------------------------------------------------------------------------------------------------------------------------------------------------------------------------------------------------------------------------------------------------------------------------------------------------------------|-------------------------------------------|----------------------------------------------------|---------------------------------------------------------|----------------------------------------------------------------------------|----------------------------------------------------------------------------|
| /<br>A   | 11.05.2018<br>21.05.2018 | First Issue<br>Planning Issue | FOR LOCATION OF EACH WINDOW TO BE MODIFIED PLEASE REFER TO DESIGN AND ACCESS STATEMENT AND PROPOSED ELEVATIONS DRAWINGS                                                                                                                                                                                                                                                                                                      | Project<br>Drawing                        | 5 Gainsborough Gardens<br>Proposed Casement Window | Section Details                                         | <b>Burwell Deakins</b>                                                     |                                                                            |
|          |                          |                               |                                                                                                                                                                                                                                                                                                                                                                                                                              | Scale 1:2@A1 Drawn ASG<br>Date April 2018 |                                                    | info@burwellarchitects.com<br>www.burwellarchitects.com |                                                                            |                                                                            |
|          |                          |                               | NO DIMENSIONS ARE TO BE SCALED FROM THIS DRAWING. THE CONTRACTOR/MANUFACTURER IS RESPONSIBLE FOR CHECKING ALL DIMENSIONS AND QUERYING ANY DISCREPANCIES. THIS DRAWING IS THE PROPERTY OF BDA ARCHITECTS LTD.<br>COPYRIGHT IS RESERVED BY THEM AND THE DRAWING IS ISSUED ON CONDITION THAT IT IS NOT COPIED, REPRODUCED, RETAINED OR DISCLOSED TO ANY UNAUTHORISED PERSON, EITHER WHOLLY OR IN PART, WITHOUT WRITTEN CONSENT. | Project Nº<br>785                         | Drawing N°<br>785_A_017                            | Revision<br>A                                           | Unit 0.01<br>California Building<br>London SE13 7SF<br>+44 (0) 2083 056010 | First Floor<br>6 Southernhay<br>West Exeter EX1 1JG<br>+44 (0) 1392 423981 |