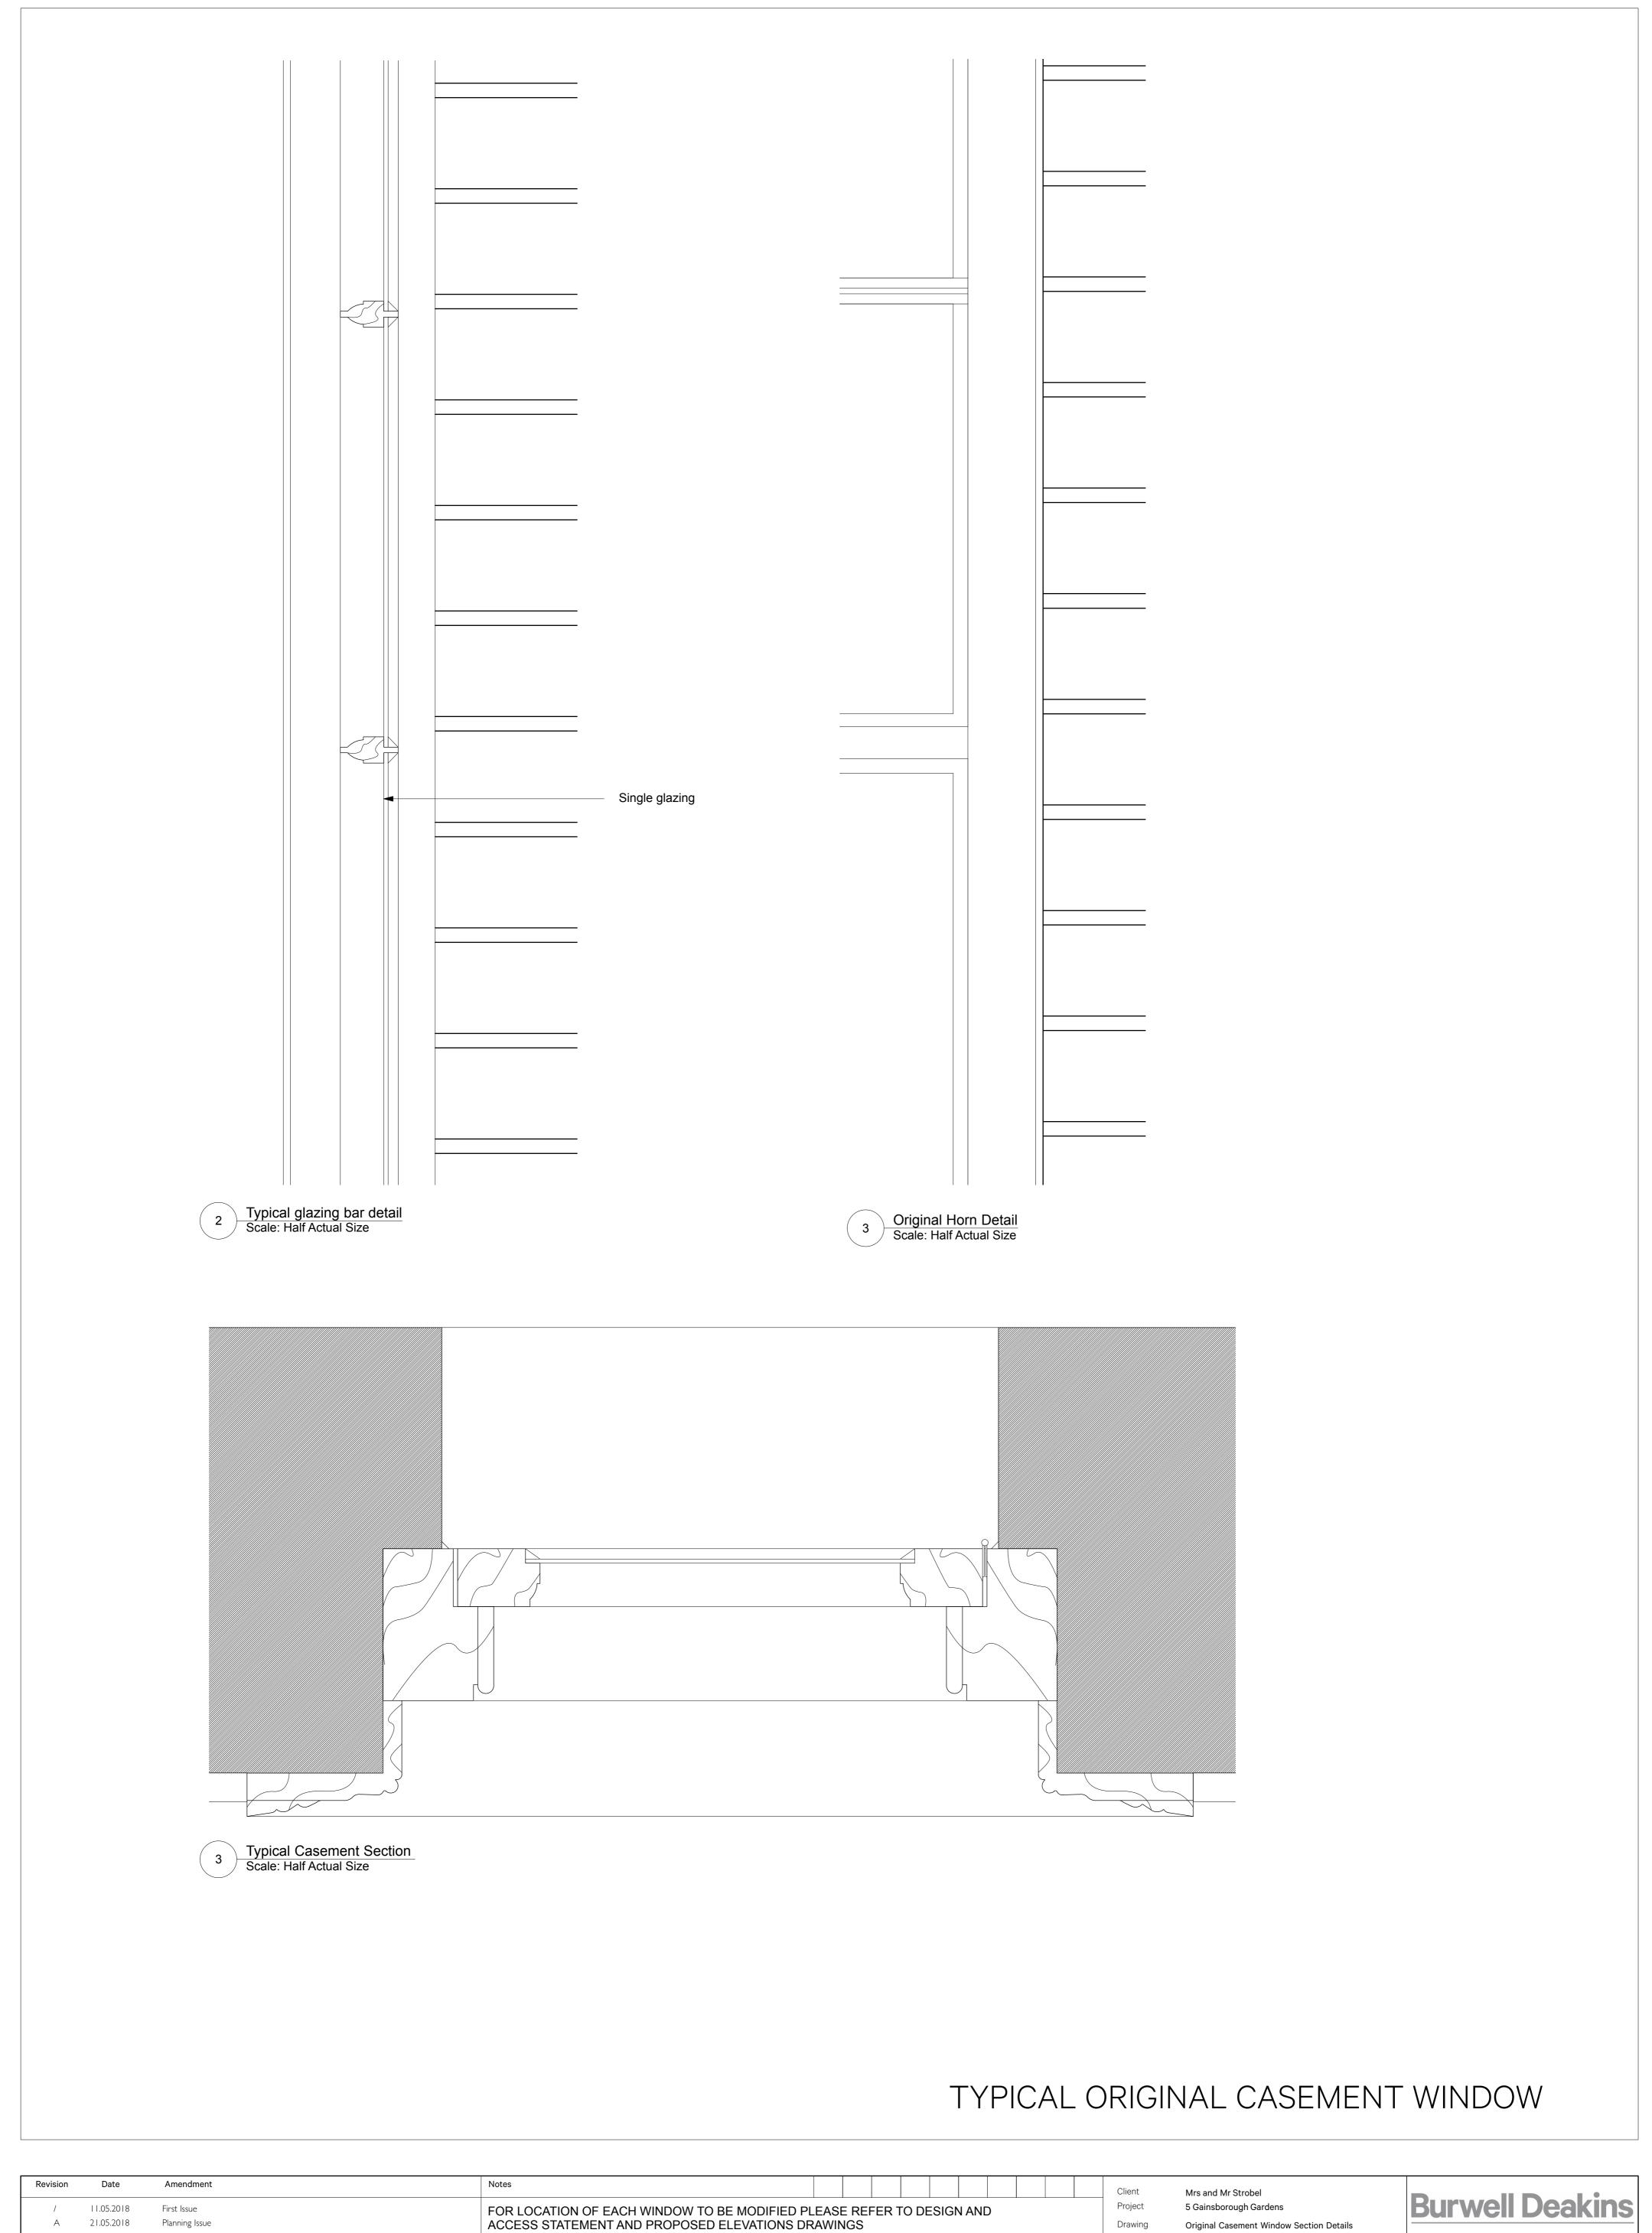

| Revision / A | Date 11.05.2018 21.05.2018 | Amendment  First Issue Planning Issue | FOR LOCATION OF EACH WINDOW TO BE MODIFIED PLEASE REFER TO DESIGN AND ACCESS STATEMENT AND PROPOSED ELEVATIONS DRAWINGS                                                                                                                                                                                                                                                                                                   | Client Mrs and Mr Strobel Project 5 Gainsborough Gardens Drawing Original Casement Window Section Details  Burwell Deakins                                                         |
|--------------|----------------------------|---------------------------------------|---------------------------------------------------------------------------------------------------------------------------------------------------------------------------------------------------------------------------------------------------------------------------------------------------------------------------------------------------------------------------------------------------------------------------|------------------------------------------------------------------------------------------------------------------------------------------------------------------------------------|
|              |                            |                                       |                                                                                                                                                                                                                                                                                                                                                                                                                           | Scale 1:2@A1 Drawn ASG info@burwellarchitects.com www.burwellarchitects.com                                                                                                        |
|              |                            |                                       | NO DIMENSIONS ARE TO BE SCALED FROM THIS DRAWING. THE CONTRACTOR/MANUFACTURER IS RESPONSIBLE FOR CHECKING ALL DIMENSIONS AND QUERYING ANY DISCREPANCIES. THIS DRAWING IS THE PROPERTY OF BDA ARCHITECTS LTD. COPYRIGHT IS RESERVED BY THEM AND THE DRAWING IS ISSUED ON CONDITION THAT IT IS NOT COPIED, REPRODUCED, RETAINED OR DISCLOSED TO ANY UNAUTHORISED PERSON, EITHER WHOLLY OR IN PART, WITHOUT WRITTEN CONSENT. | Project N° Drawing N° Revision  785 785_A_015  Unit 0.01 First Floor California Building 6 Southernhay London SE13 7SF West Exeter EX1 1JG +44 (0) 2083 056010 +44 (0) 1392 423981 |