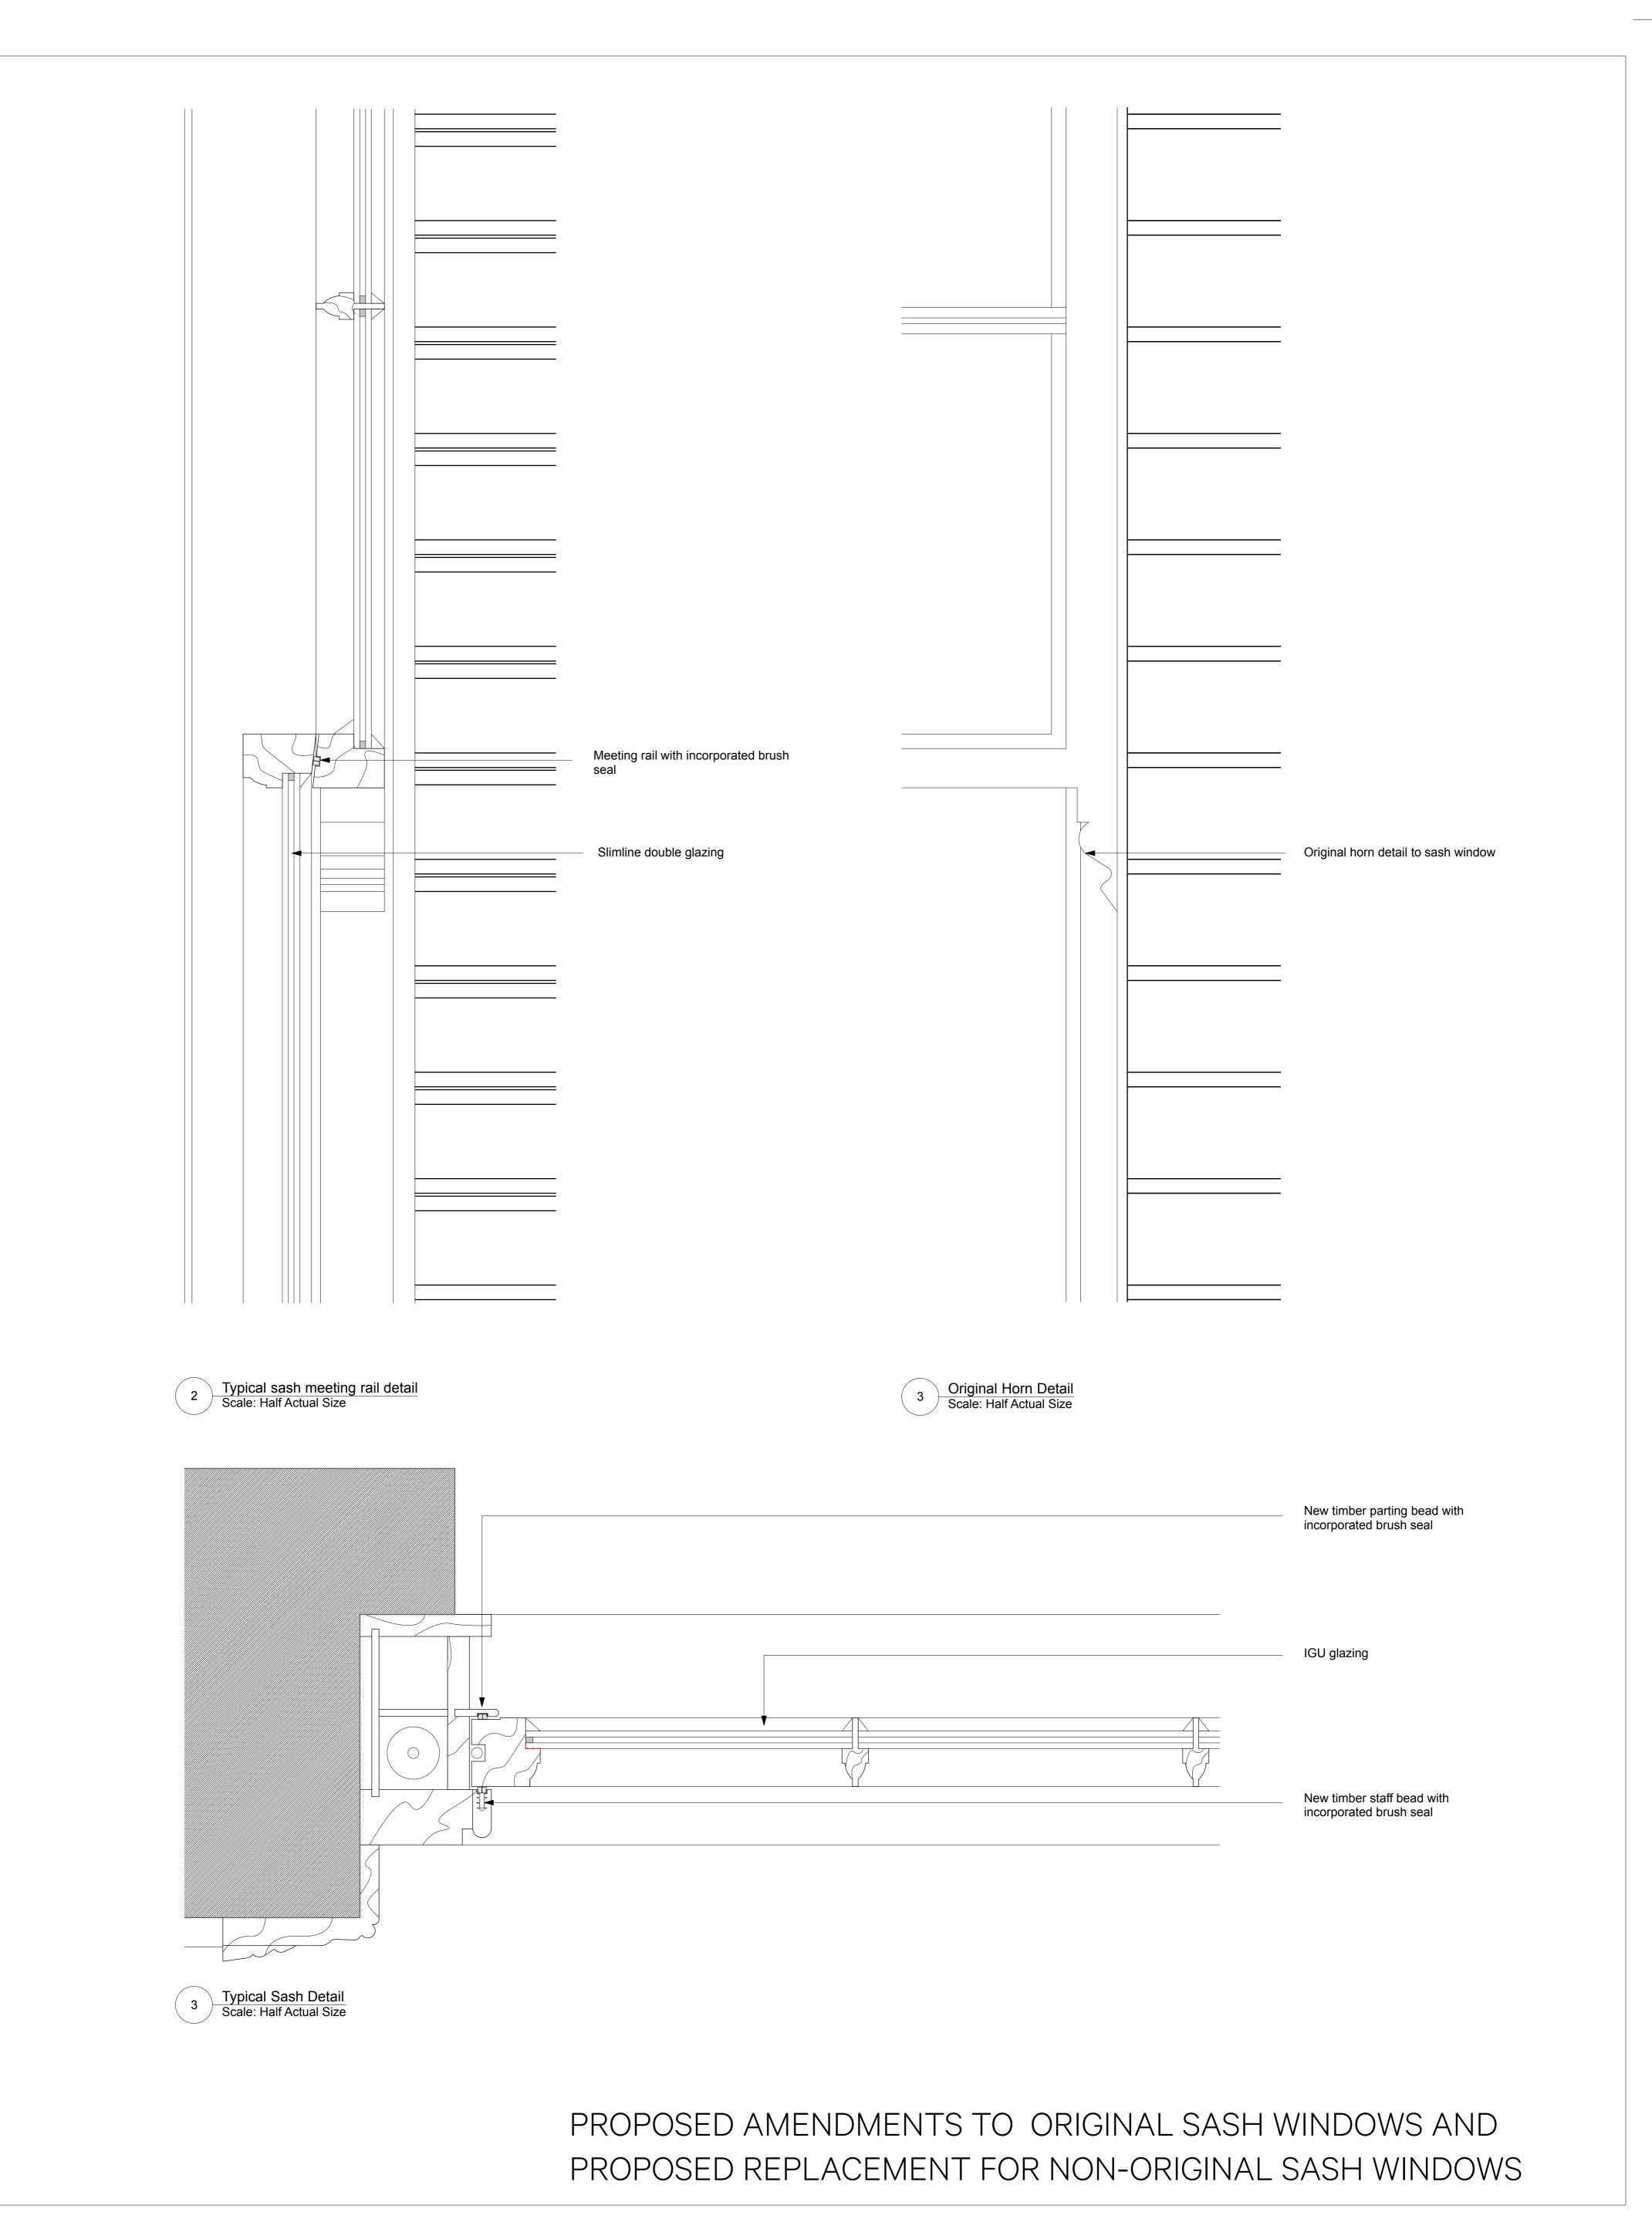

| Revision Date            | ate | Amendment                     | Notes                                                                                                                                                                                                                                                                                                                                                                                                                        | Client                                    | Mrs and Mr Strobel                                             |                                                         |                                                                            |                                                                            |
|--------------------------|-----|-------------------------------|------------------------------------------------------------------------------------------------------------------------------------------------------------------------------------------------------------------------------------------------------------------------------------------------------------------------------------------------------------------------------------------------------------------------------|-------------------------------------------|----------------------------------------------------------------|---------------------------------------------------------|----------------------------------------------------------------------------|----------------------------------------------------------------------------|
| / 11.05.20<br>A 21.05.20 |     | First Issue<br>Planning Issue | FOR LOCATION OF EACH WINDOW TO BE MODIFIED PLEASE REFER TO DESIGN AND ACCESS STATEMENT AND PROPOSED ELEVATIONS DRAWINGS                                                                                                                                                                                                                                                                                                      | Project<br>Drawing                        | 5 Gainsborough Gardens<br>Proposed Sash Window Section Details |                                                         | <b>Burwell Deakins</b>                                                     |                                                                            |
|                          |     |                               |                                                                                                                                                                                                                                                                                                                                                                                                                              | Scale 1:2@A1 Drawn ASG<br>Date April 2018 |                                                                | info@burwellarchitects.com<br>www.burwellarchitects.com |                                                                            |                                                                            |
|                          |     |                               | NO DIMENSIONS ARE TO BE SCALED FROM THIS DRAWING. THE CONTRACTOR/MANUFACTURER IS RESPONSIBLE FOR CHECKING ALL DIMENSIONS AND QUERYING ANY DISCREPANCIES. THIS DRAWING IS THE PROPERTY OF BDA ARCHITECTS LTD.<br>COPYRIGHT IS RESERVED BY THEM AND THE DRAWING IS ISSUED ON CONDITION THAT IT IS NOT COPIED, REPRODUCED, RETAINED OR DISCLOSED TO ANY UNAUTHORISED PERSON, EITHER WHOLLY OR IN PART, WITHOUT WRITTEN CONSENT. | Project Nº<br>785                         | Drawing Nº<br>785_A_013                                        | Revision<br>A                                           | Unit 0.01<br>California Building<br>London SE13 7SF<br>+44 (0) 2083 056010 | First Floor<br>6 Southernhay<br>West Exeter EX1 1JG<br>+44 (0) 1392 423981 |