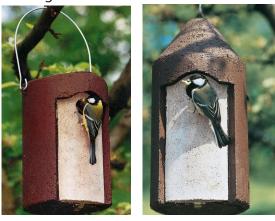

# Bird, bat and insect houses. For further information please see Landscape Habitat Management Plan

## Bird Boxes Schwegler Bird Box 1B & 2M





**Redstart Boxes** 

#### Bat Boxes Schwegler Bat Box 1FW



#### Insect Houses Schwegler Reed Insect Nesting Aid & Nesting Combi



### **Planning References**

With reference to planning application no:

Application 2 2015/4402/P & 2015/4500/L 2015/4402/P condition 6 - replacement tree 2015/4402/P condition 9 - hard and soft landscape works

Application 3 2015/4404/P & 2015/4498/L 2015/4404/P condition 7 - replacement tree 2015/4404/P condition 10 - hard and soft landscape details 2015/4404/P condition 11 - hard and soft landscape works

Application 4 2015/4408/P & 2015/4541/L 2015/4408/P condition 7 - green wall 2015/4408/P condition 10 - hard and soft landscape details 2015/4408/P condition 11 - hard and soft landscape works

With reference to the Landscape Habitat Management Plan: