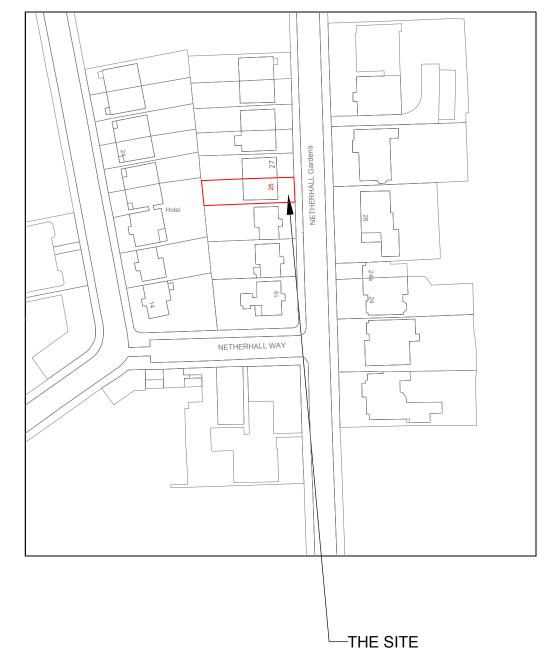

## **LOCATION PLAN**

1:1250

Location and Site plan

© Crown copyright. All rights reserved. License numbers 010031673 and 100042205

EVEREST CONSERVATORIES EVEREST HOUSE SOPERS ROAD CUFFLEY EN6 4SG