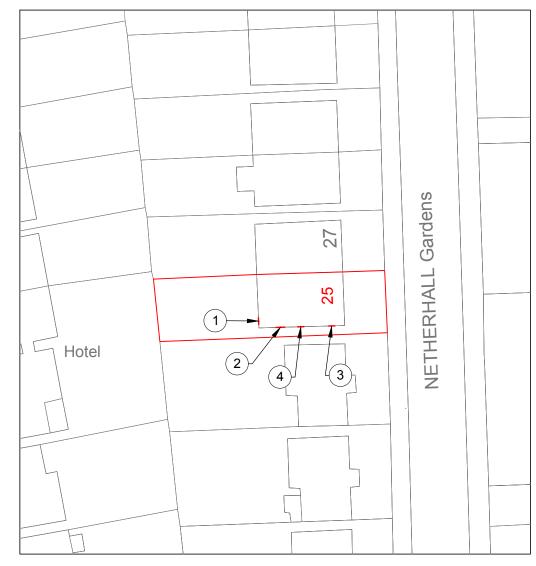

## SITE PLAN

1:50

PROPOSED LOCATIONS OF DOOR AND WINDOWS

- All dimensions in millimetres (mm) and levels in metres (m) unless noted otherwise.
   This drawing to be read in conjunction with all other relevant drawings and
- specification.

  3. All work to comply with the relevant British Standards, Codes of Practice and the Building Regulations.

Revisions:

Customer: Mr Guy Clutton-Desen Garden Flat 25 Netherhall Gardens London NW3 5RL

Drawing Title:

Location and Site plan

© Crown copyright. All rights reserved. License numbers 010031673 and 100042205

EVEREST CONSERVATORIES EVEREST HOUSE SOPERS ROAD CUFFLEY EN6 4SG