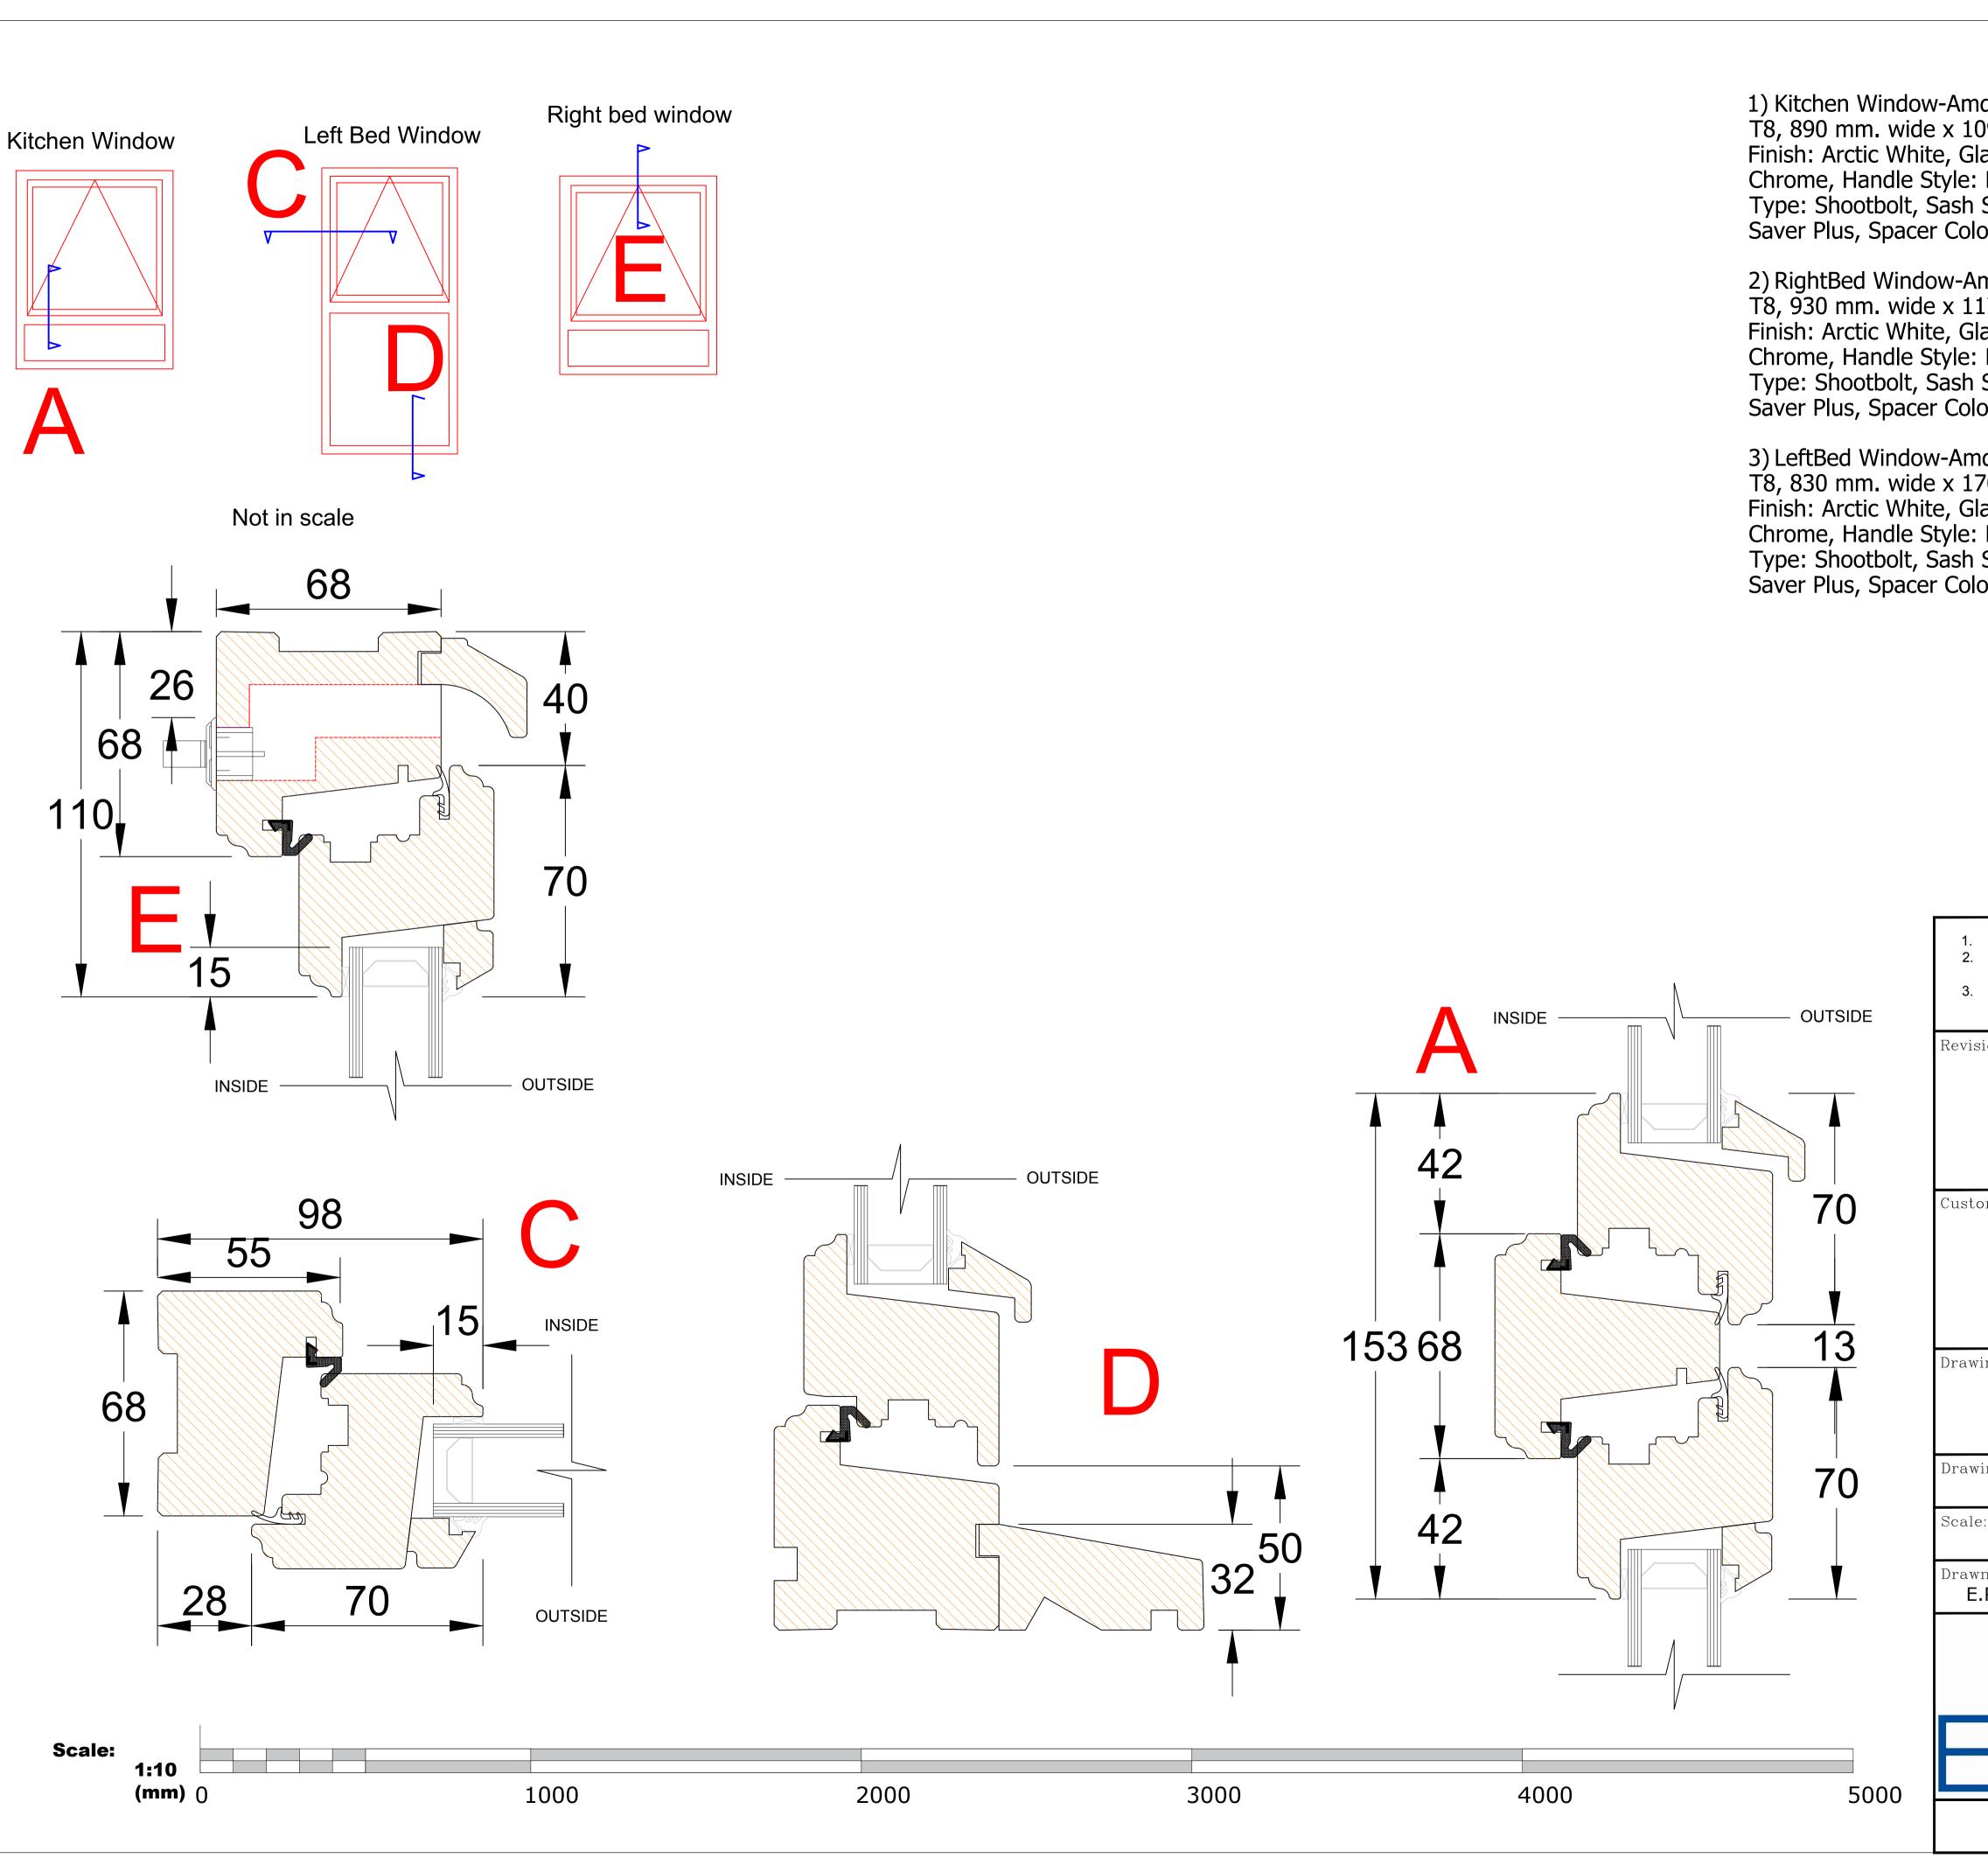

- 1) Kitchen Window-Amdega Softwood Timber Casement Win T8, 890 mm. wide x 1090 mm. high, 1st Transom: 774, External Finish: Arctic White, Glass Whole Frame: 4mm Clear, Handle Finish: Chrome, Handle Style: Modern, Internal Finish: Arctic White, Lock Type: Shootbolt, Sash Style: Storm Proof, Sealed Unit Type: Energy Saver Plus, Spacer Colour: Black, Vent Head: White
- 2) RightBed Window-Amdega Softwood Timber Casement Win T8, 930 mm. wide x 1170 mm. high, 1st Transom: 854, External Finish: Arctic White, Glass Whole Frame: 4mm Clear, Handle Finish: Chrome, Handle Style: Modern, Internal Finish: Arctic White, Lock Type: Shootbolt, Sash Style: Storm Proof, Sealed Unit Type: Energy Saver Plus, Spacer Colour: Black, Toughened Glass, Vent Head: White
- 3) LeftBed Window-Amdega Softwood Timber Casement Win T8, 830 mm. wide x 1700 mm. high, 1st Transom: 950, External Finish: Arctic White, Glass Whole Frame: 4mm Clear, Handle Finish: Chrome, Handle Style: Modern, Internal Finish: Arctic White, Lock Type: Shootbolt, Sash Style: Storm Proof, Sealed Unit Type: Energy Saver Plus, Spacer Colour: Black, Toughened Glass, Vent Head: White