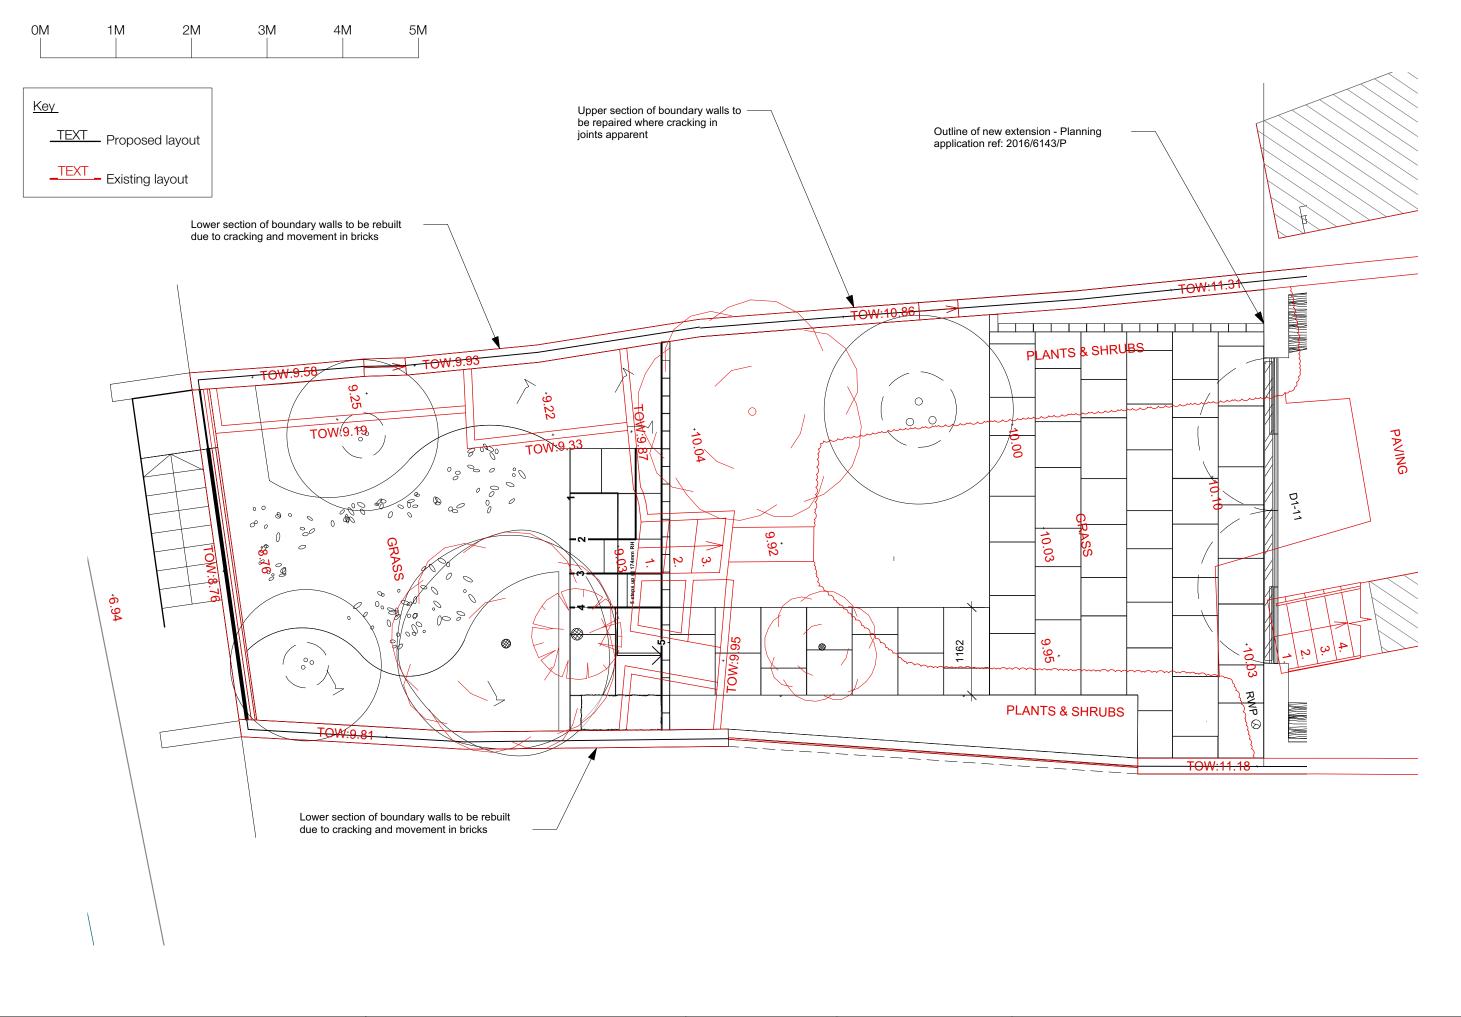

| M |        |
|---|--------|
| W | STUDIO |

| Title: 52 South Hill Park, Hampstead                | <b>Scale on A3:</b> 1:50 | <b>Date:</b> 16/05/18 |
|-----------------------------------------------------|--------------------------|-----------------------|
| <b>DWG no:</b> 229_010_002 Proposed / Existing plan | Drawn by: HMW            | Rev: -                |

Copyright Henrietta Murray-Wicks Studio Ltd. All dimensions must be checked and verified by contractor on site. All work must comply with current Building Regulations. No materials to be used or methods of workmanship that do not conform to current relevant British Standard and Code of Practice. All measurements taken from the survey/architectural drawings provided. Drawings to be read in conjuction with all other contract documentation. Do not scale from this drawing (except for planning purposes only) - used figured dimensions. This drawing is in colour. If in doubt, ask.