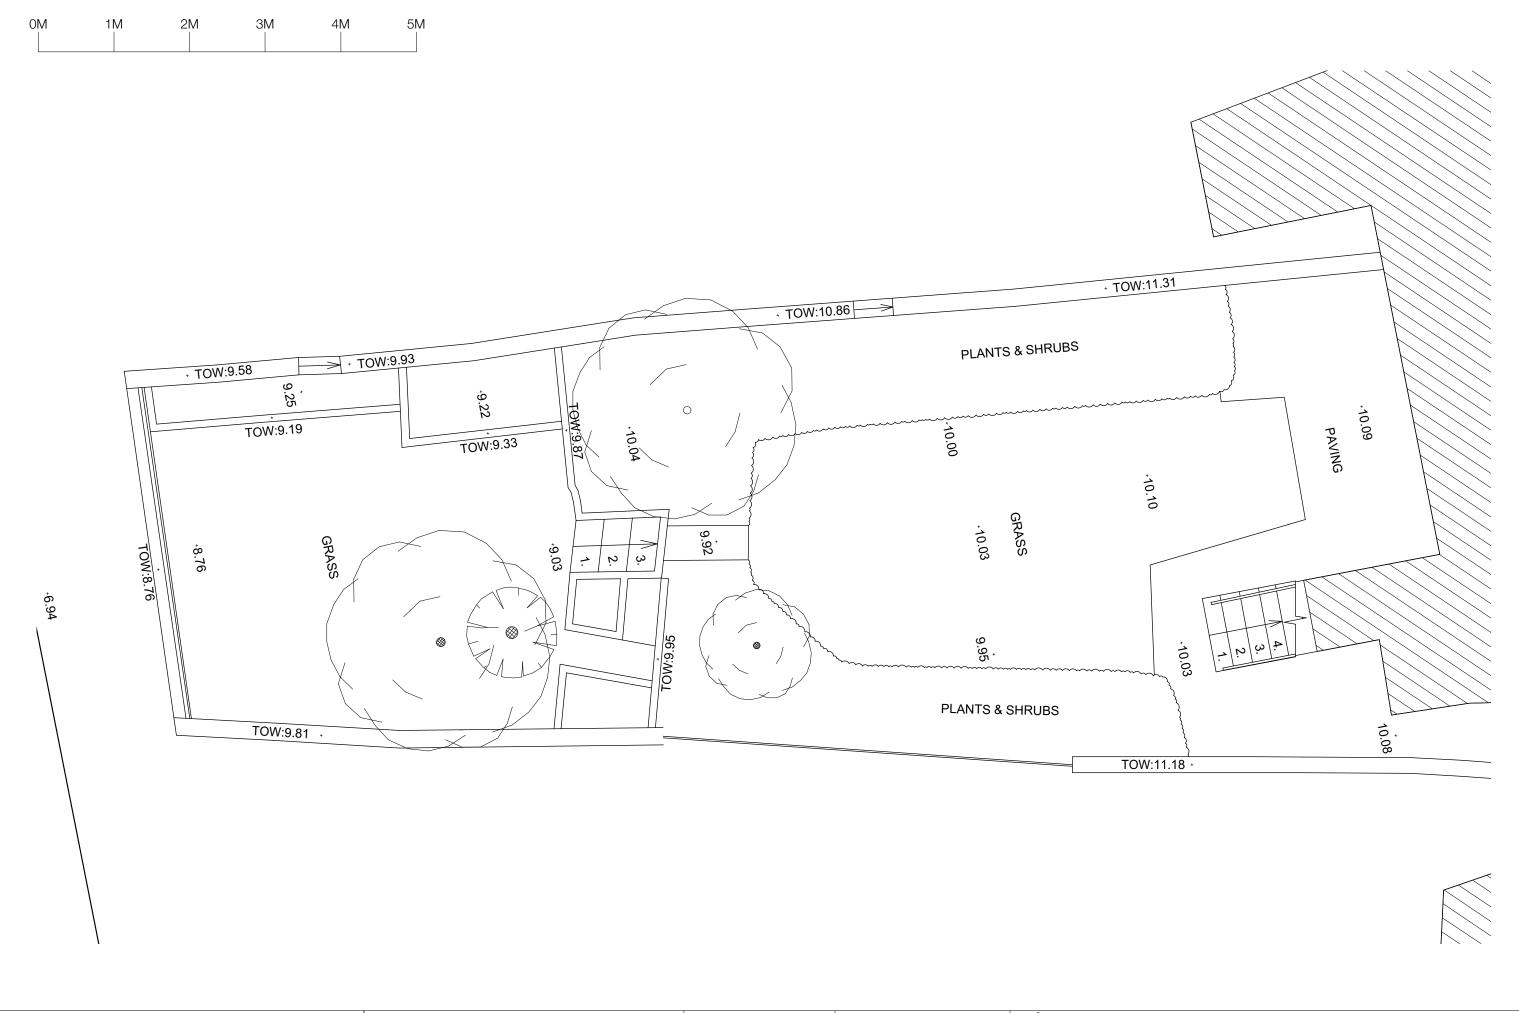

| M |        |
|---|--------|
| W | STUDIO |

| Title: 52 South Hill Park, Hampstead       | <b>Scale on A3:</b> 1:50 | <b>Date:</b> 16/05/18 |
|--------------------------------------------|--------------------------|-----------------------|
| <b>DWG no:</b> 229_010_000 Existing survey | Drawn by: HMW            | Rev: -                |