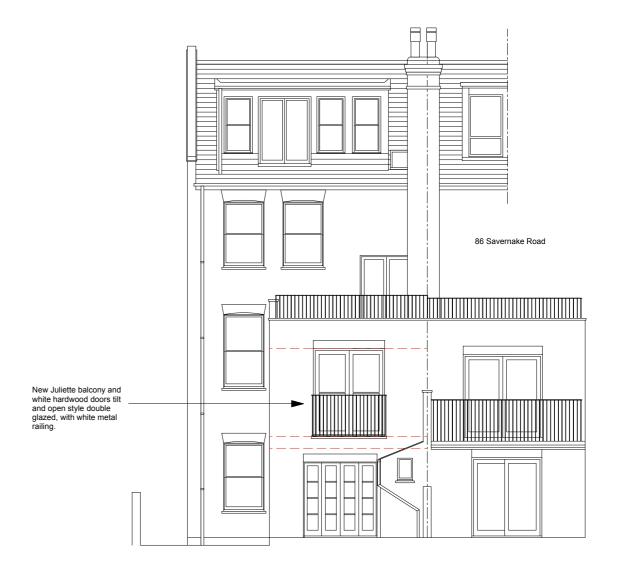

1 Rear Elevation - Existing
Scale: 1:100

Rear Elevation - Proposed
Scale: 1:100