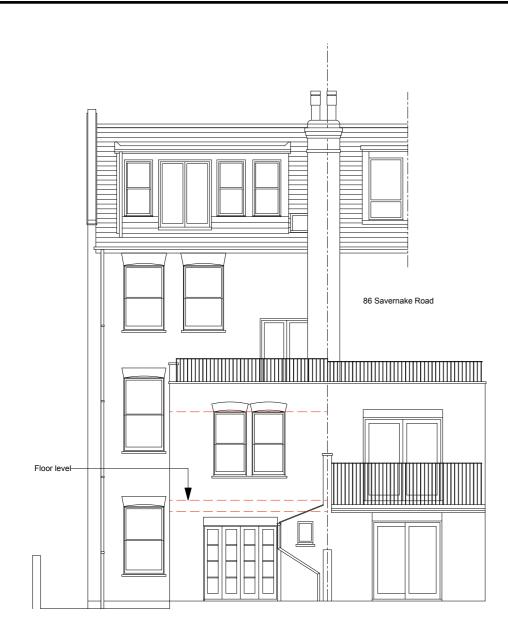

1 Rear Elevation - Existing
Scale: 1:100

Rear Elevation - Proposed
Scale: 1:100