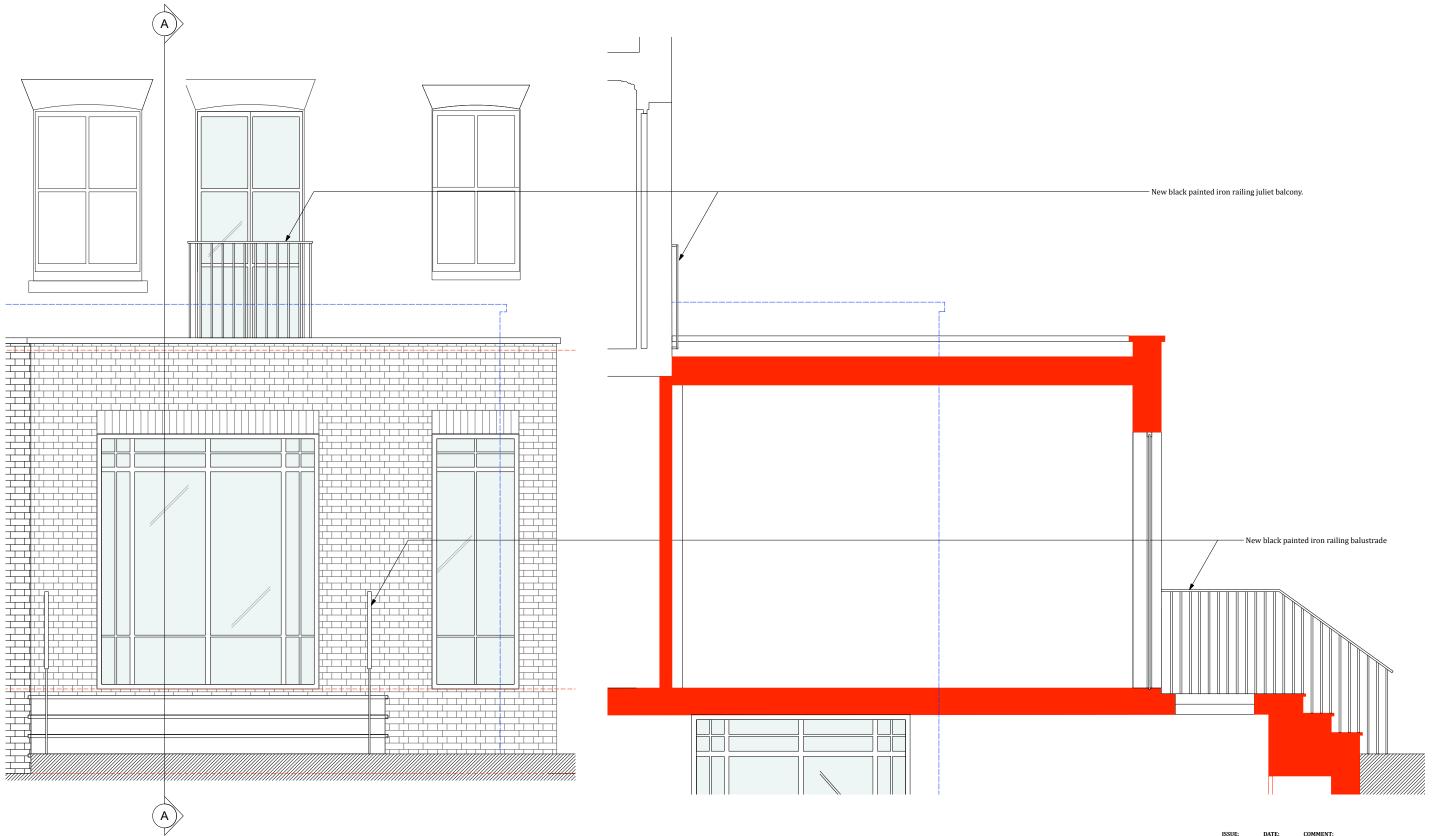

1 PROPOSED REAR ELEVATION Scale: 1:20

PROPOSED REAR SECTION A Scale: 1:20 (2)

| ISSUE: DATE:<br>A May 2018<br>- March 2018                                         |               | MENT:<br>ISSUE FOR PRE PLANNING APPLICATION<br>ISSUE FOR PRE PLANNING APPLICATION |          |  |
|------------------------------------------------------------------------------------|---------------|-----------------------------------------------------------------------------------|----------|--|
| (H) CALLENDER HOWORTH                                                              |               |                                                                                   |          |  |
| Black Swan Yard London SE1 3XF<br>Tel +44 (0)20 7336 8560 www.callenderhoworth.com |               |                                                                                   |          |  |
| Job no.                                                                            | Job title     | Job title                                                                         |          |  |
| 1216                                                                               |               | Belsize Lane<br>London NW3 5AB                                                    |          |  |
| Drawing no.                                                                        | Drawing title | Drawing title                                                                     |          |  |
| 828                                                                                |               | PROPOSED REAR ELEVATION<br>BALUSTRADE DETAIL                                      |          |  |
| Scale                                                                              | Size          | Drawn                                                                             | Revision |  |
| 1:20<br>All works to be in accordance with relevant                                | A1            | ML                                                                                | A        |  |