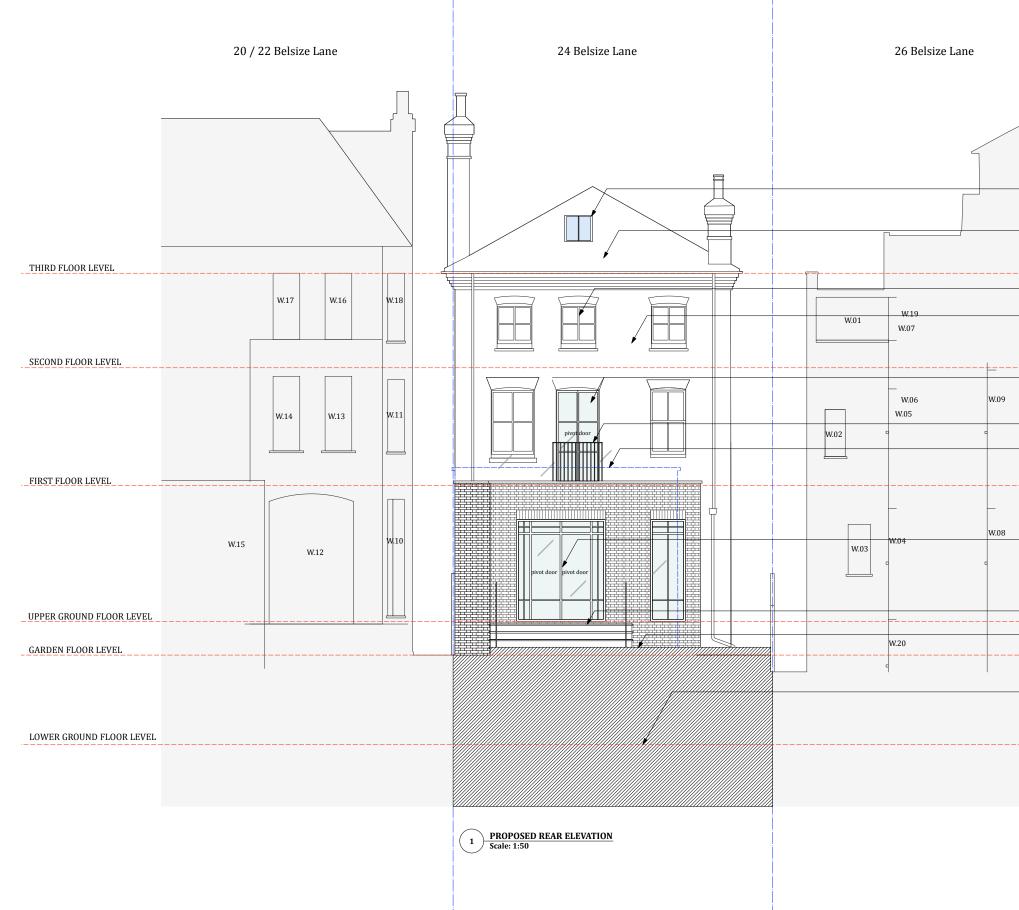

0m 1m 2m 3m 4m 5r

| $\frown$ |                                                                                                                                                                                                                                                                                                                |                                                                                                                                    |                                                |                                                       |                |               |  |
|----------|----------------------------------------------------------------------------------------------------------------------------------------------------------------------------------------------------------------------------------------------------------------------------------------------------------------|------------------------------------------------------------------------------------------------------------------------------------|------------------------------------------------|-------------------------------------------------------|----------------|---------------|--|
|          |                                                                                                                                                                                                                                                                                                                |                                                                                                                                    |                                                |                                                       |                |               |  |
|          |                                                                                                                                                                                                                                                                                                                |                                                                                                                                    |                                                |                                                       |                |               |  |
|          | New conservatio                                                                                                                                                                                                                                                                                                | on skylight wi                                                                                                                     | indow to roof                                  |                                                       |                |               |  |
|          |                                                                                                                                                                                                                                                                                                                |                                                                                                                                    |                                                |                                                       |                |               |  |
|          | —— Slate tile finish t                                                                                                                                                                                                                                                                                         | to roof                                                                                                                            |                                                |                                                       |                |               |  |
|          |                                                                                                                                                                                                                                                                                                                |                                                                                                                                    |                                                |                                                       |                |               |  |
|          | —— All external win<br>the exisitng in c                                                                                                                                                                                                                                                                       |                                                                                                                                    | erty to be replace<br>style and finish.        | ed with new. N                                        | ew windows     | to match      |  |
|          | Brick finish to e                                                                                                                                                                                                                                                                                              | exterior walls                                                                                                                     | ;                                              |                                                       |                |               |  |
|          |                                                                                                                                                                                                                                                                                                                |                                                                                                                                    |                                                |                                                       |                |               |  |
|          |                                                                                                                                                                                                                                                                                                                | v to be remov                                                                                                                      | red and brickwork                              | z under to be i                                       | emoved to all  | ow for        |  |
|          | <ul> <li>Existing window to be removed and brickwork under to be removed to allow for<br/>new door with juliet balcony. New door to be of timber construction to match<br/>existing windows in style, construction and finish.</li> </ul>                                                                      |                                                                                                                                    |                                                |                                                       |                |               |  |
|          | New black pair                                                                                                                                                                                                                                                                                                 | nted iron raili                                                                                                                    | ng juliet balcony.                             |                                                       |                |               |  |
|          | — Dashed blue line                                                                                                                                                                                                                                                                                             | denotes exis                                                                                                                       | ting bay window                                | extension to b                                        | e demolished   |               |  |
|          |                                                                                                                                                                                                                                                                                                                |                                                                                                                                    |                                                |                                                       |                |               |  |
|          |                                                                                                                                                                                                                                                                                                                |                                                                                                                                    |                                                |                                                       |                |               |  |
|          |                                                                                                                                                                                                                                                                                                                |                                                                                                                                    |                                                |                                                       |                |               |  |
|          | <ul> <li>Existing bay window projection to be demolished at upper and lower ground levels<br/>shown blue dashed. New rear extension to upper and lower ground floors.</li> <li>Extension to be of brick construction. Brick to match the existing. New black metal<br/>framed windows to extention.</li> </ul> |                                                                                                                                    |                                                |                                                       |                |               |  |
|          |                                                                                                                                                                                                                                                                                                                |                                                                                                                                    |                                                |                                                       |                |               |  |
|          | with black painte                                                                                                                                                                                                                                                                                              | <ul> <li>New stone paved step access to garden from upper ground floor living room<br/>with black painted iron railings</li> </ul> |                                                |                                                       |                |               |  |
|          | — New stone paved                                                                                                                                                                                                                                                                                              | terrace raise                                                                                                                      | d approximately 2                              | 200mm from e                                          | existing garde | n level       |  |
|          |                                                                                                                                                                                                                                                                                                                |                                                                                                                                    |                                                |                                                       |                |               |  |
|          | —— Existing rear lo                                                                                                                                                                                                                                                                                            | wer ground f                                                                                                                       | loor level to be lo                            | wered by appi                                         | oximately 70   | 0mm.          |  |
|          |                                                                                                                                                                                                                                                                                                                |                                                                                                                                    |                                                |                                                       |                |               |  |
|          |                                                                                                                                                                                                                                                                                                                |                                                                                                                                    |                                                |                                                       |                |               |  |
|          |                                                                                                                                                                                                                                                                                                                |                                                                                                                                    |                                                |                                                       |                |               |  |
|          |                                                                                                                                                                                                                                                                                                                | ISSUE:<br>F<br>E                                                                                                                   | May 2018 I<br>March 2018 I                     | MENT:<br>SSUE FOR FULL PI<br>SSUE FOR FULL PI         | ANNING APPLICA | TION          |  |
|          |                                                                                                                                                                                                                                                                                                                | D<br>C<br>B                                                                                                                        | November 2017 I<br>September 2017              | SSUE FOR FULL P<br>SSUE FOR FULL P<br>SSUE FOR FULL P | ANNING APPLICA | TION<br>ATION |  |
|          |                                                                                                                                                                                                                                                                                                                | A<br>-                                                                                                                             | May 2017                                       | SSUE FOR PRE PL<br>ISSUE FOR PRE PL                   | ANNING APPLICA | FION          |  |
|          |                                                                                                                                                                                                                                                                                                                | (H                                                                                                                                 |                                                | IDER H                                                | OWOR           | TH            |  |
|          |                                                                                                                                                                                                                                                                                                                | Job no.                                                                                                                            | Black Swan Yard Lond<br>Tel +44 (0)20 7336 856 |                                                       | worth.com      |               |  |
|          |                                                                                                                                                                                                                                                                                                                | 121                                                                                                                                | 6                                              | Belsize La<br>London N                                |                |               |  |
|          |                                                                                                                                                                                                                                                                                                                | Drawing no.                                                                                                                        | U                                              | Drawing title                                         |                |               |  |
|          |                                                                                                                                                                                                                                                                                                                | 820                                                                                                                                | 820 PROPOSED REAR ELEVATION                    |                                                       |                |               |  |
|          |                                                                                                                                                                                                                                                                                                                | Scale                                                                                                                              |                                                | Size                                                  | Drawn          | Revision      |  |
|          |                                                                                                                                                                                                                                                                                                                | 1:50                                                                                                                               |                                                | A1                                                    | ML             | F             |  |