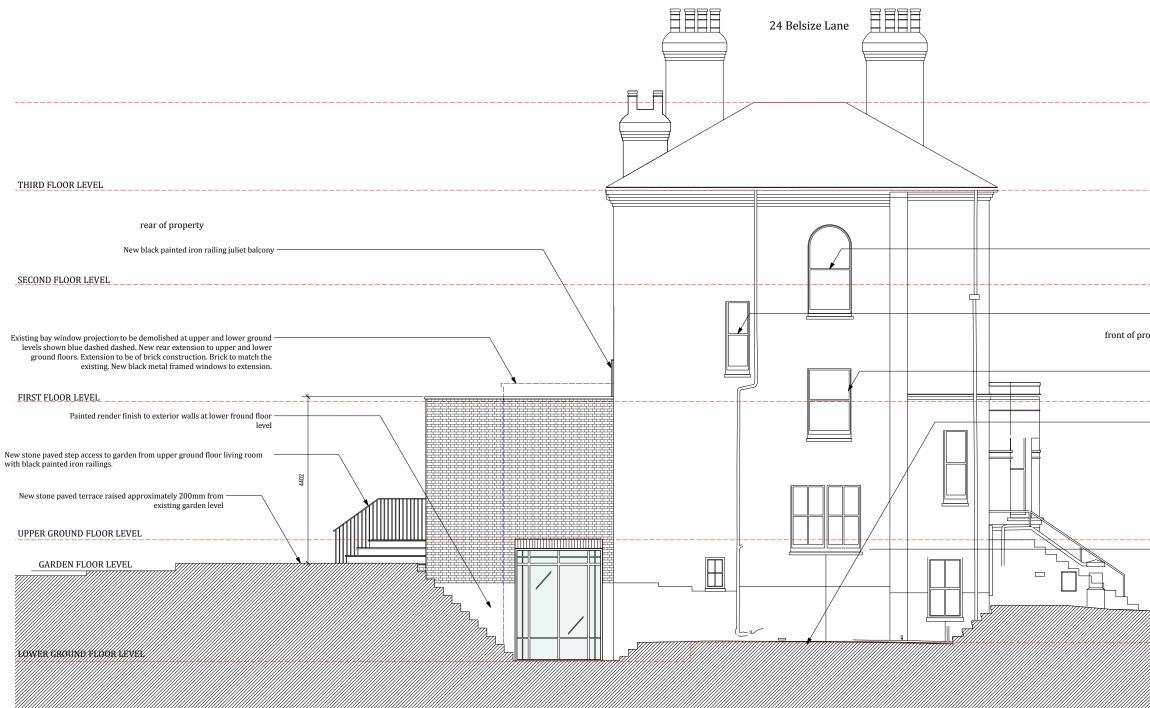

| Belsize Lane |                                                                                                                                                            |                                                                                                          |                                                                                                                                            |                                                                                       |                                           |
|--------------|------------------------------------------------------------------------------------------------------------------------------------------------------------|----------------------------------------------------------------------------------------------------------|--------------------------------------------------------------------------------------------------------------------------------------------|---------------------------------------------------------------------------------------|-------------------------------------------|
|              |                                                                                                                                                            |                                                                                                          |                                                                                                                                            |                                                                                       |                                           |
|              |                                                                                                                                                            |                                                                                                          |                                                                                                                                            |                                                                                       |                                           |
|              |                                                                                                                                                            |                                                                                                          |                                                                                                                                            |                                                                                       |                                           |
|              |                                                                                                                                                            |                                                                                                          |                                                                                                                                            |                                                                                       |                                           |
|              | Existing external window to property to be replaced with new.<br>New window to match the exisitng in construction, style and<br>finish with stained glass. |                                                                                                          |                                                                                                                                            |                                                                                       |                                           |
| roperty      | New                                                                                                                                                        | xternal windows<br>windows to mat<br>finish.                                                             |                                                                                                                                            |                                                                                       |                                           |
|              |                                                                                                                                                            | - Existing externa<br>with new. New<br>construction, st                                                  | window to ma                                                                                                                               | atch the exisit                                                                       | ng in                                     |
|              |                                                                                                                                                            | New stone pavir<br>paved finish to s                                                                     |                                                                                                                                            | he existing co                                                                        | oncrete                                   |
| /            |                                                                                                                                                            | Existing timber<br>brick wall const<br>railings and entr<br>existing exterior                            | ructed with b<br>rance gate. Br                                                                                                            | lack painted i                                                                        | ron                                       |
|              |                                                                                                                                                            |                                                                                                          |                                                                                                                                            |                                                                                       |                                           |
|              |                                                                                                                                                            |                                                                                                          |                                                                                                                                            |                                                                                       |                                           |
|              |                                                                                                                                                            |                                                                                                          |                                                                                                                                            |                                                                                       |                                           |
|              |                                                                                                                                                            |                                                                                                          |                                                                                                                                            |                                                                                       |                                           |
|              |                                                                                                                                                            |                                                                                                          |                                                                                                                                            |                                                                                       |                                           |
|              | ISSUE:<br>F<br>E<br>D<br>C<br>B<br>A                                                                                                                       | May 2018 II<br>March 2018 II<br>February 2018 I<br>December 2017 II<br>September 2017 I<br>August 2017 I | MENT:<br>SSUE FOR FULL P<br>SSUE FOR PRE PL<br>SSUE FOR PRE PL | LANNING APPLIC<br>LANNING APPLIC<br>LANNING APPLIC<br>LANNING APPLIC<br>ANNING APPLIC | ATION<br>ATION<br>ATION<br>ATION<br>ATION |
|              | Callend                                                                                                                                                    | der <b>Howorth</b>                                                                                       | Morelands<br>5-23 Old Stree<br>London EC1V                                                                                                 |                                                                                       |                                           |
|              | Job no.<br>121                                                                                                                                             | 6                                                                                                        | <sup>Job title</sup><br>24 Belsize<br>London N                                                                                             |                                                                                       |                                           |
|              | Drawing no.                                                                                                                                                |                                                                                                          | Drawing title<br>PROPOSED EAST                                                                                                             |                                                                                       |                                           |
|              | 822                                                                                                                                                        |                                                                                                          | ELEVATI<br>Size                                                                                                                            | ON<br>Drawn                                                                           | Revision                                  |
|              | 1:50                                                                                                                                                       |                                                                                                          | A1                                                                                                                                         | ML                                                                                    | F                                         |
|              | All works to be in acc                                                                                                                                     | cordance with relevant standards,<br>ad instructions. All dimensions to                                  | British building codes, and                                                                                                                | I other relevant codes, and                                                           | with manufactuers                         |