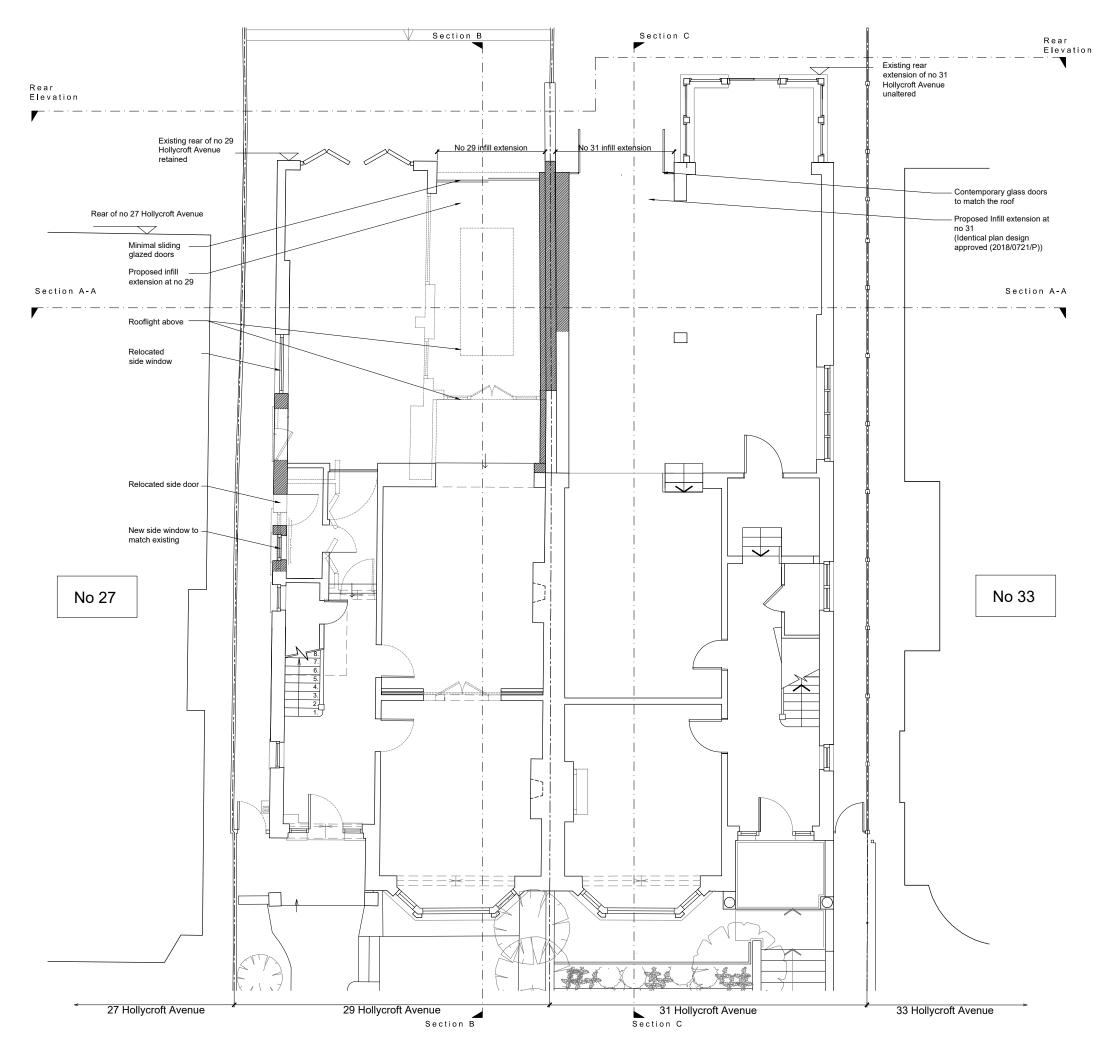

Proposed Ground Floor Plan Scale 1:50@A1 Scale 1:100@A3

- 1. ALL DIMENSIONS AND LEVELS TO BE CHECKED ON SITE PRIOR TO SETTING OUT OR MANUFACTURE. ANY DISCREPANCIES BETWEEN SITE, PRAWING OR SPECIFICATION TO BE REPORTED TO THE ARCHITECT IMMEDIATELY.

## ALEX TART ARCHITECTS

THE OLD BOATHOUSE, LONDON, SW15 1LB

020 3937 8989 TEL:

047 \_ Hollycroft Avenue

29 Hollycroft Avenue London NW3 7QJ

Drawing Title

Proposed Ground Floor Plan

| Scale<br>1:50@A1<br>1:100@A3 | Date<br>01.05.18 | Drawn<br>JW | Checked<br>AT |
|------------------------------|------------------|-------------|---------------|
| Drawing No.                  |                  |             | Revision      |
| P02.0                        | )                |             | -             |