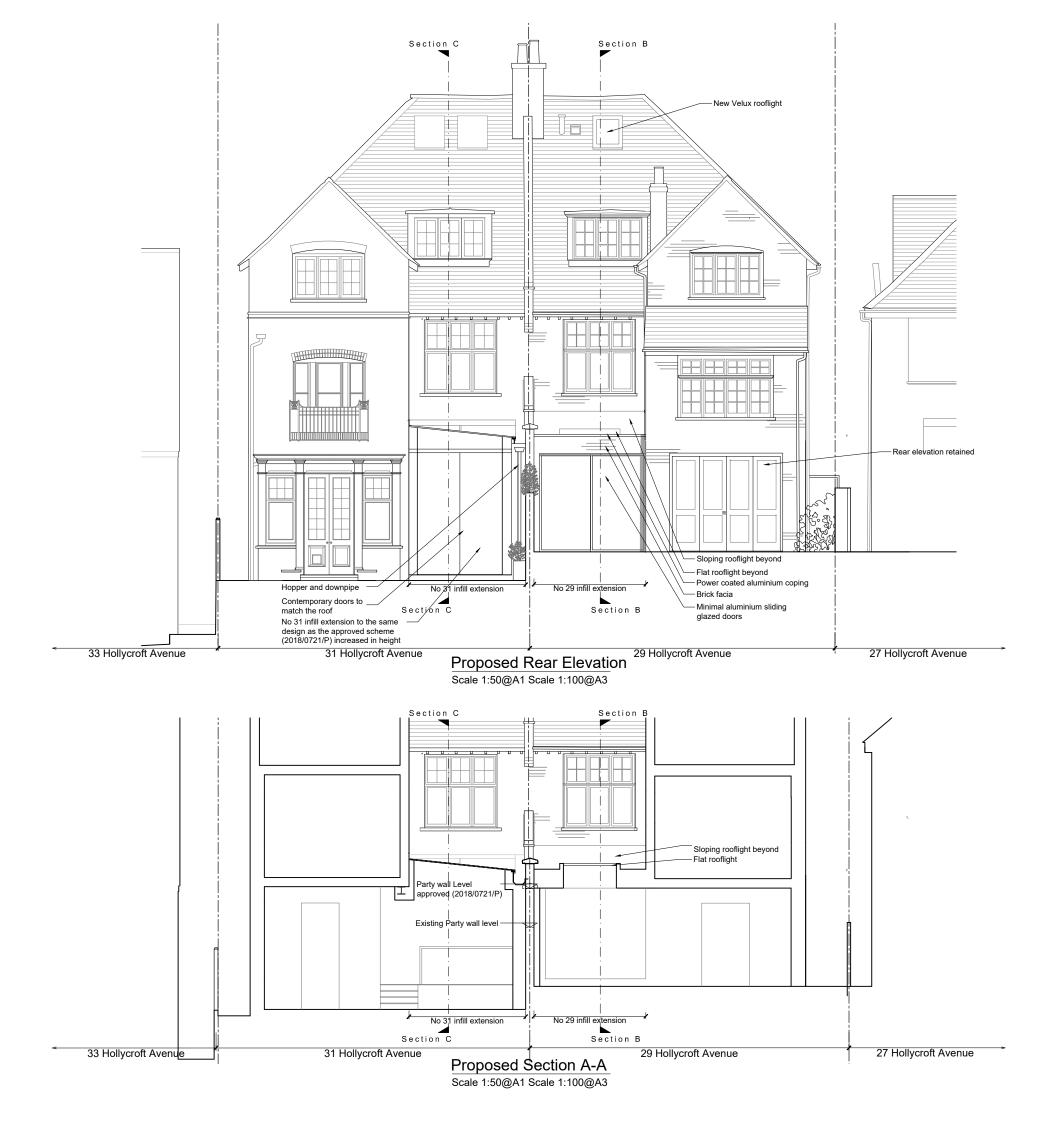

## Site 29 Hollycroft Avenue London NW3 7QJ

Drawing Title

Proposed Rear Elevation and Section A-A

| Scale<br>1:50@A1<br>1:100@A3 | Date<br>01.05.18 | Drawn<br>JW | Checked<br>AT |
|------------------------------|------------------|-------------|---------------|
| Drawing No.                  |                  |             | Revision      |
|                              |                  |             |               |