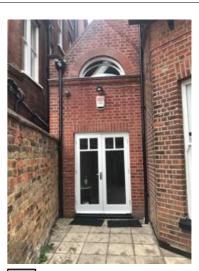

W1 External View

Description: White painted timber casement windows: NOTE THIS WINDOW IS BEING RETAINED

W2, W3 + W4 Internal View

W3 External View

Description: White painted timber vertical sliding sash windows and a white painted, half-glazed 4 panel door