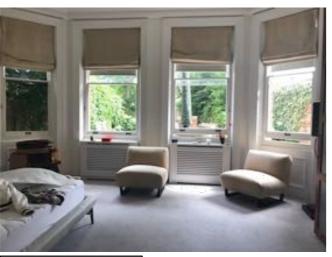

W6, W7, W8 + W9

Internal View

Description: White painted timber vertical sliding sash windows

V6 External View

W6, W7 + W8 External View

W9 + W9 External View

Description: W9 hidden behind planting but indentical to W6