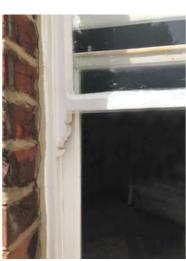

W4 External View

W3 External View

Description: Due to space restrictions, full elevation photos were not possible - sample details given instead

W3 External Detail View

N5 Internal View

W5 External View

Description: White painted, fully-glazed french doors with 25mm bars