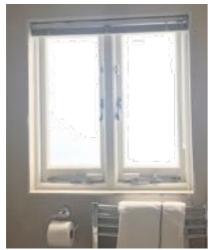

W1 External View

Description: White painted timber casement windows: NOTE THIS WINDOW IS BEING RETAINED

W2, W3 + W4 Internal View

W3 External View

Description: White painted timber vertical sliding sash windows and a white painted, half-glazed 4 panel door