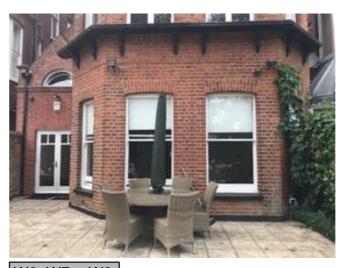

W6, W7, W8 + W9

Internal View

Description: White painted timber vertical sliding sash windows

V6 External View

W6, W7 + W8 External View

W9 + W9 External View

Description: W9 hidden behind planting but indentical to W6