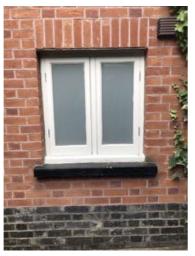

W1 External View

Description: White painted timber casement windows: NOTE THIS WINDOW IS BEING RETAINED

W2, W3 + W4 Internal View

W3 External View

Description: White painted timber vertical sliding sash windows and a white painted, half-glazed 4 panel door