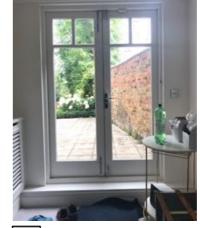

W4 External View

W3 External View

Description: Due to space restrictions, full elevation photos were not possible - sample details given instead

W3 External Detail View

N5 Internal View

W5 External View

Description: White painted, fully-glazed french doors with 25mm bars