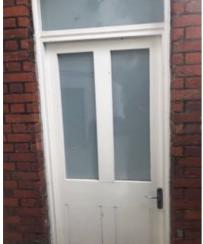

W1 External View

Description: White painted timber casement windows: NOTE THIS WINDOW IS BEING RETAINED

W2, W3 + W4 Internal View

W3 External View

Description: White painted timber vertical sliding sash windows and a white painted, half-glazed 4 panel door