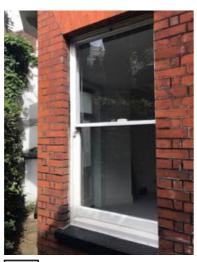

W6, W7, W8 + W9

Internal View

Description: White painted timber vertical sliding sash windows

V6 External View

W6, W7 + W8 External View

W9 + W9 External View

Description: W9 hidden behind planting but indentical to W6