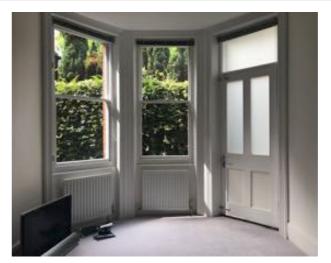

W1 External View

Description: White painted timber casement windows: NOTE THIS WINDOW IS BEING RETAINED

W2, W3 + W4 Internal View

W3 External View

Description: White painted timber vertical sliding sash windows and a white painted, half-glazed 4 panel door