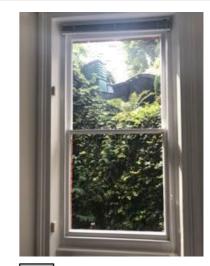

W1 External View

Description: White painted timber casement windows: NOTE THIS WINDOW IS BEING RETAINED

W2, W3 + W4 Internal View

W3 External View

Description: White painted timber vertical sliding sash windows and a white painted, half-glazed 4 panel door