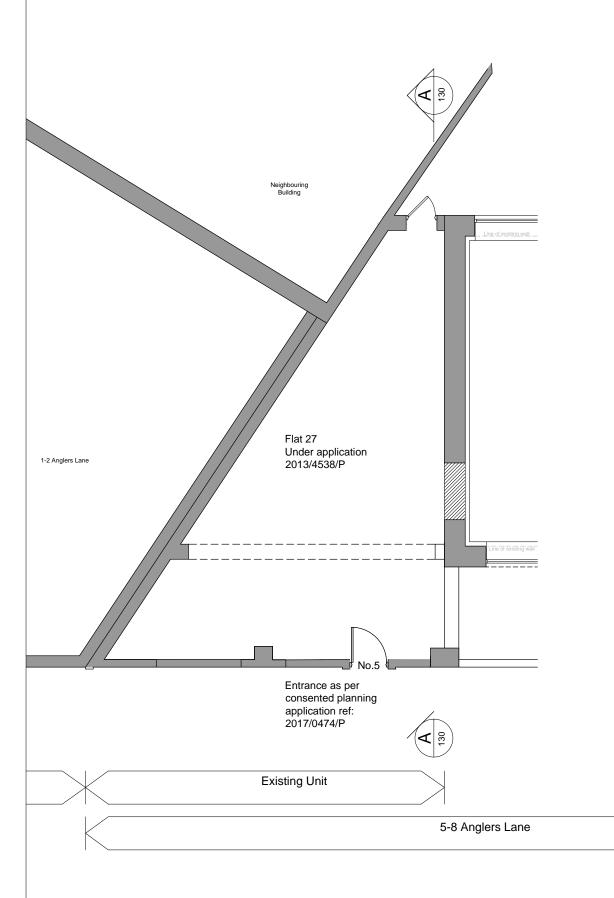

**GROUND FLOOR PLAN** 

ROOF PLAN

NOTES -Do not scale from this drawing, except for planning purpos -Check all dimensions on site. -Subject to survey. -Subject to site inspection. -Site boundary lines are indicative only. - - -Rev Date By Description **Revision Schedule** project 5 ANGLERS LANE LONDON NW5 3DG EXISTING GROUND & ROOF PLANS drawing status PLANNING contract n scale 1:100 @ A3 client ref. date OCTOBER 2017 drawn by DR checked by CG project no. 13038 drawing num E110 -Child Graddon Lewis architects & designers Studio1 155 Commercial Street Spitalfields London E1 6BJ T: +44 (0) 20 7539 1200 F: +44 (0) 20 7539 1201 E: hq@cgluk.com www.cgluk.com