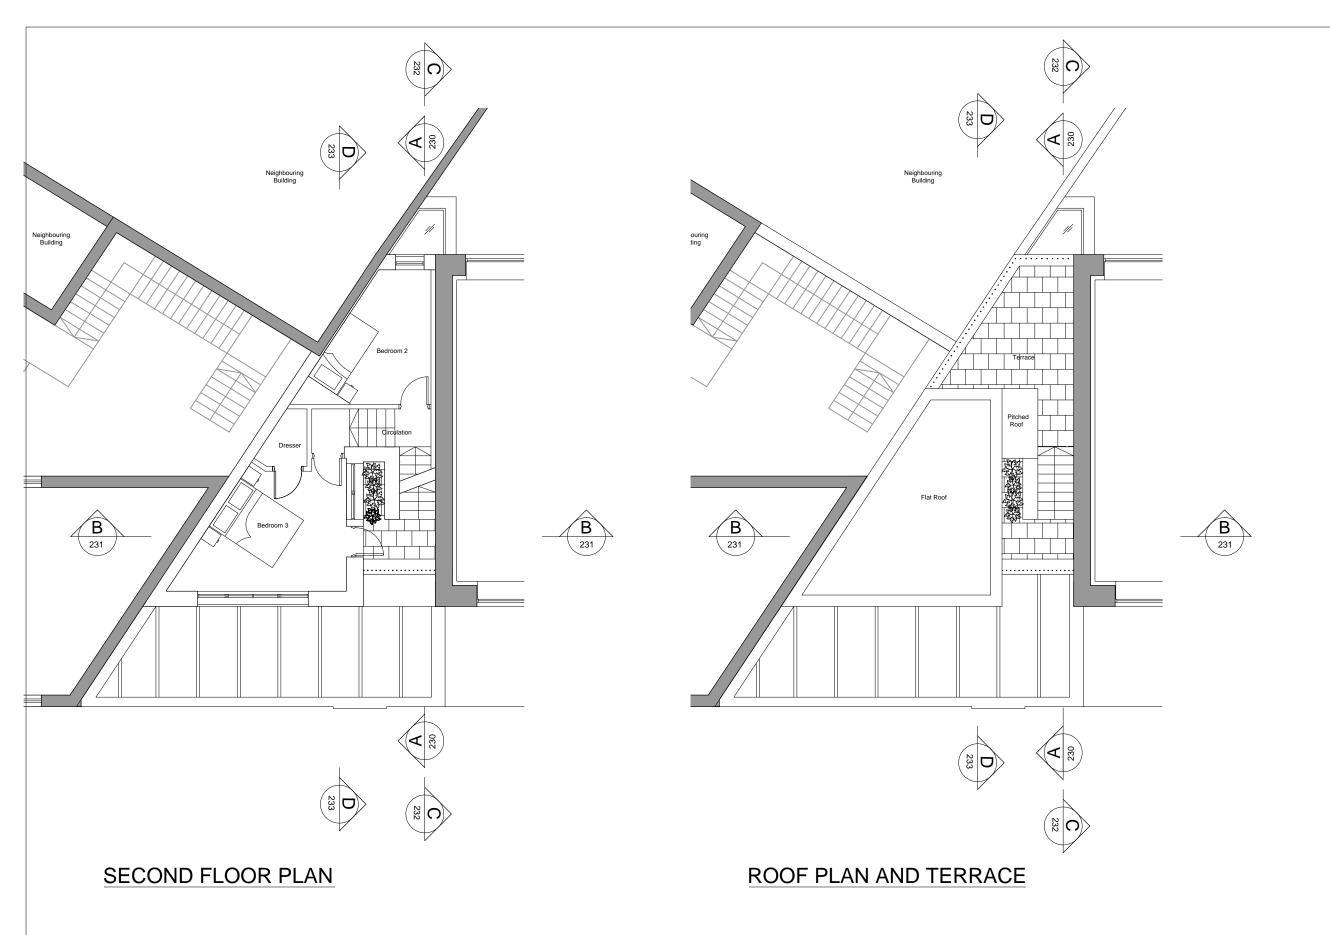

Revision Schedule

project
5 ANGLERS LANE
LONDON
NW5 3DG

PROPOSED SECOND FLOOR & ROOF PLANS

| contract no.           |      | scale        |          |
|------------------------|------|--------------|----------|
| -                      |      | 1:100 @ A3   |          |
| client ref.            |      | date         |          |
| -                      |      | OCTOBER 2017 |          |
| drawn by               |      | checked by   |          |
| DR                     |      | CG           |          |
| project no. drawing no |      | nber         | revision |
| 13038                  | P211 |              | Α        |