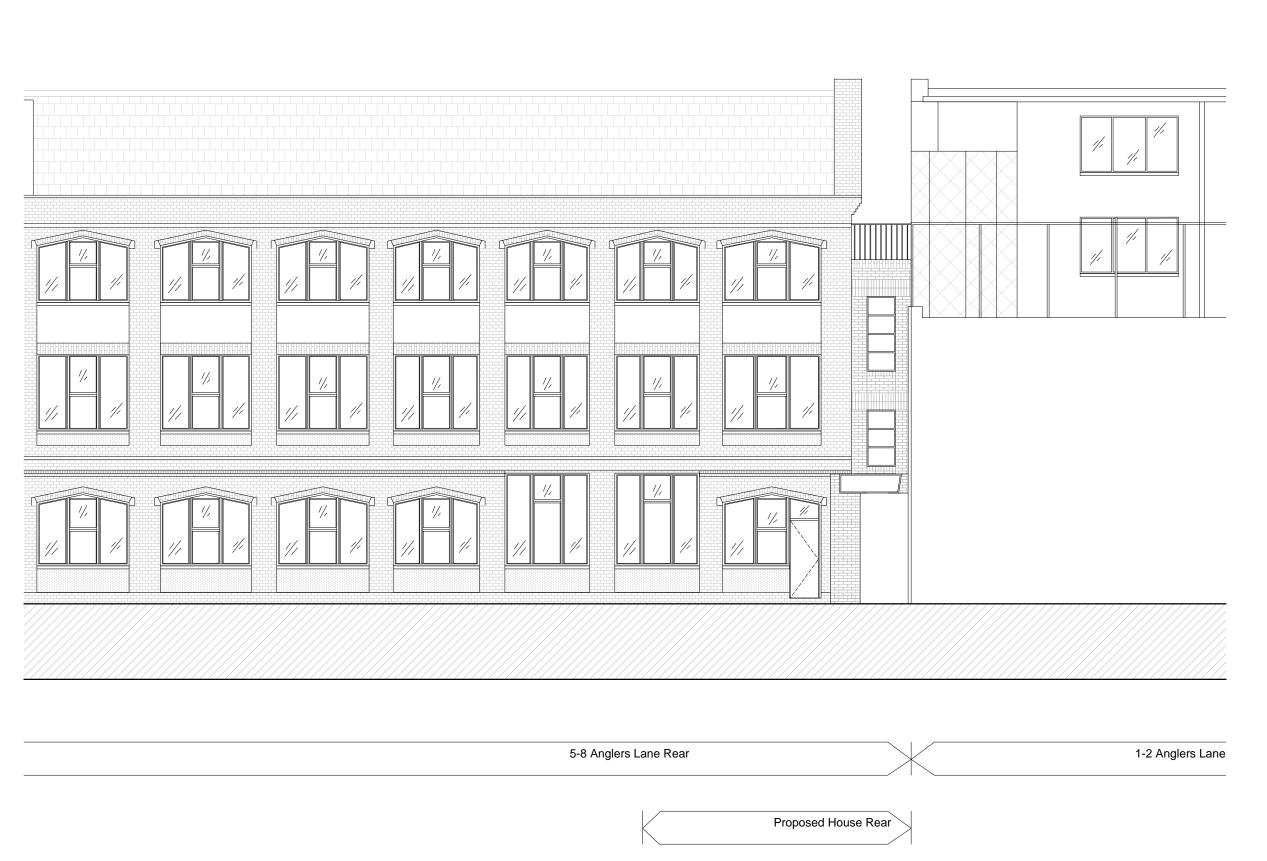

Revision Schedule

project
5 ANGLERS LANE
LONDON
NW5 3DG

PROPOSED REAR ELEVATION

| drawing status PLANNING |             |                      |          |  |  |  |
|-------------------------|-------------|----------------------|----------|--|--|--|
| contract no.            |             | scale<br>1:100 @ A3  |          |  |  |  |
| client ref.             |             | date<br>OCTOBER 2017 |          |  |  |  |
| drawn by DR             |             | checked by<br>CG     |          |  |  |  |
| project no.             | drawing num | ber                  | revision |  |  |  |
| 13038                   | P222        |                      | Α        |  |  |  |