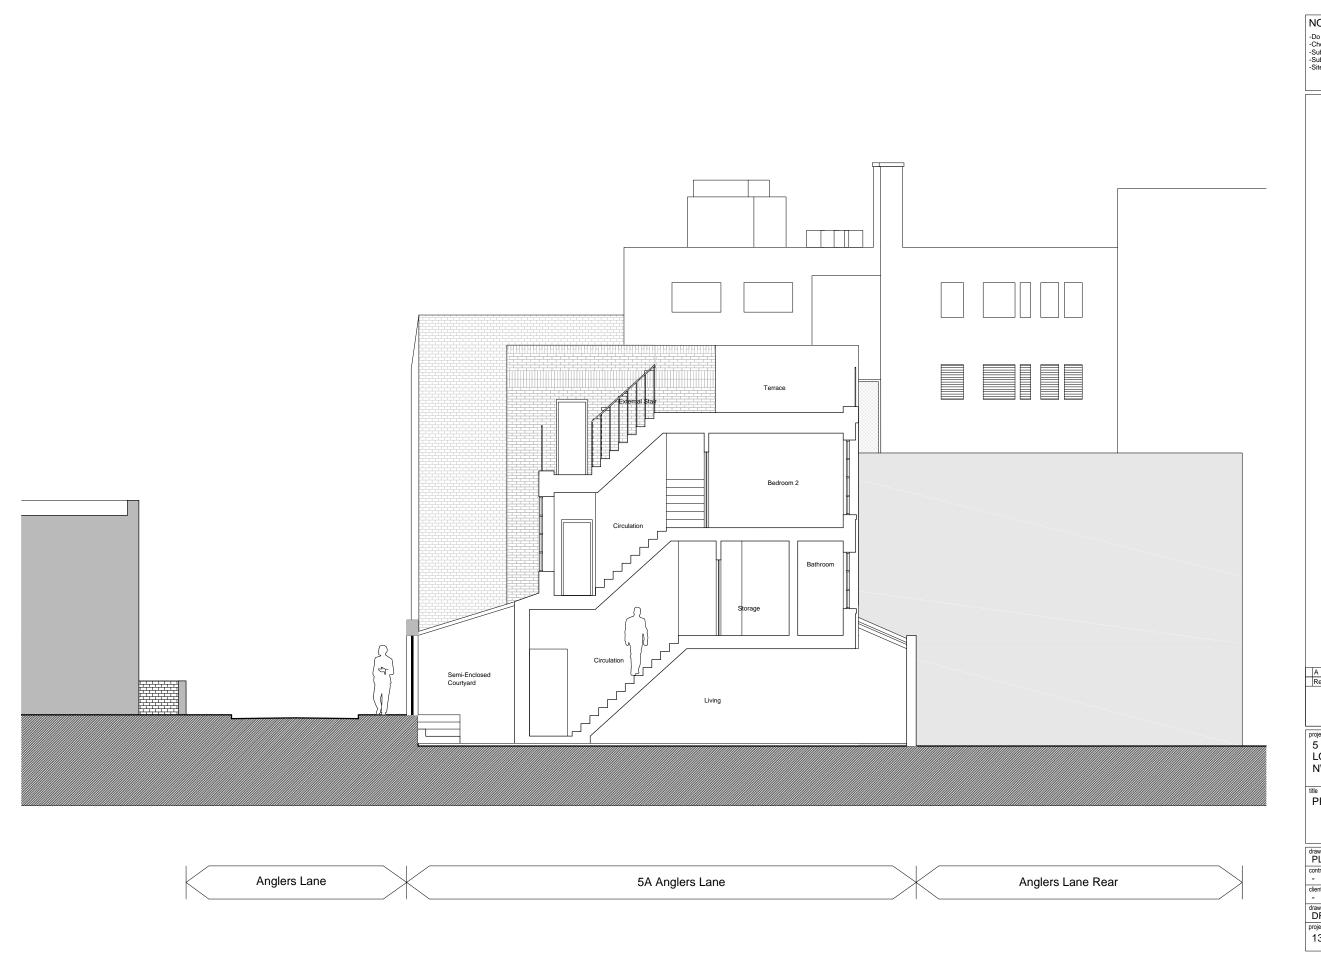

NOTES

-Do not scale from this drawing, except for planning purpose -Check all dimensions on site.
-Subject to survey.
-Subject to site inspection.
-Site boundary lines are indicative only.

| A | 26.02.18 | SAM | SECTION ALTERED | Rev | Date | By | Description |

Revision Schedule

project
5 ANGLERS LANE
LONDON
NW5 3DG

PROPOSED SECTON A-A

| drawing status<br>PLANNING |             |                    |          |
|----------------------------|-------------|--------------------|----------|
| contract no.               |             | scale<br>1:100 @ A | 3        |
| client ref.                |             | date               |          |
| -                          |             | OCTOBER:           | 2017     |
| drawn by DR                |             | checked by<br>CG   |          |
| project no.                | drawing num | ber                | revision |
| 13038                      | P230        |                    | Α        |
|                            |             |                    |          |