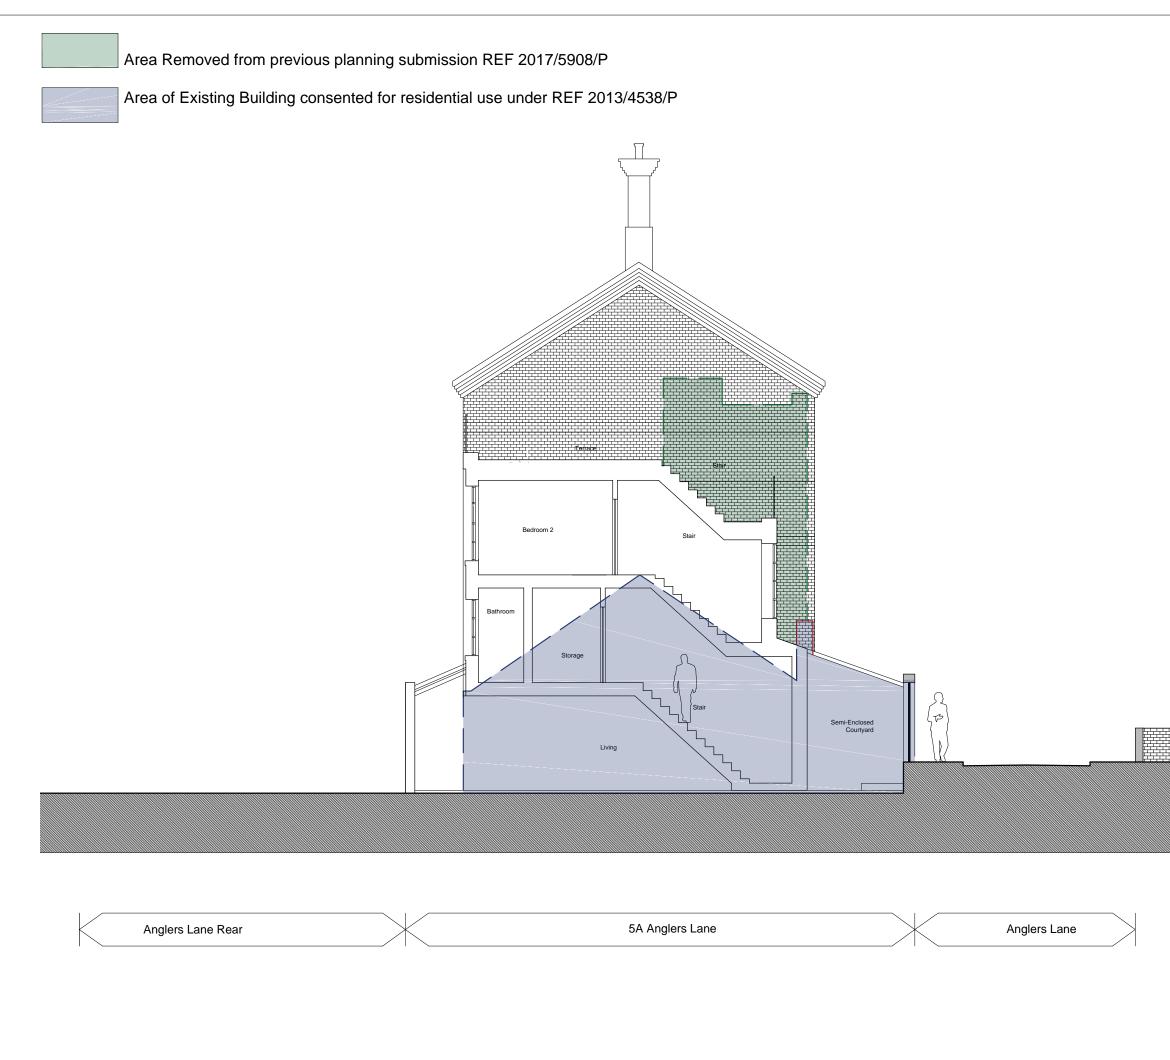

| <br>Rev Date                             | -<br>By             | De               | -<br>escriptio | n        | _      |
|------------------------------------------|---------------------|------------------|----------------|----------|--------|
| F                                        | Revision            | Schedul          |                |          |        |
| project<br>5 ANGLER<br>LONDON<br>NW5 3DG | S LANE              |                  |                |          |        |
| PROPOSE                                  | D SECI              | ON C-0           | C              |          |        |
| drawing status                           |                     |                  |                |          |        |
| PLÁNNING<br>contract no.                 |                     | scale<br>1:100   | @ ^            | 3        | $\neg$ |
| client ref.                              |                     | date<br>FEBRI    |                |          | $\neg$ |
| -<br>drawn by<br>SAM                     |                     | checked by<br>CG |                | 2010     | $\neg$ |
| project no.<br>13038                     | drawing num<br>P232 |                  |                | revision | -      |
| •                                        |                     |                  |                |          |        |