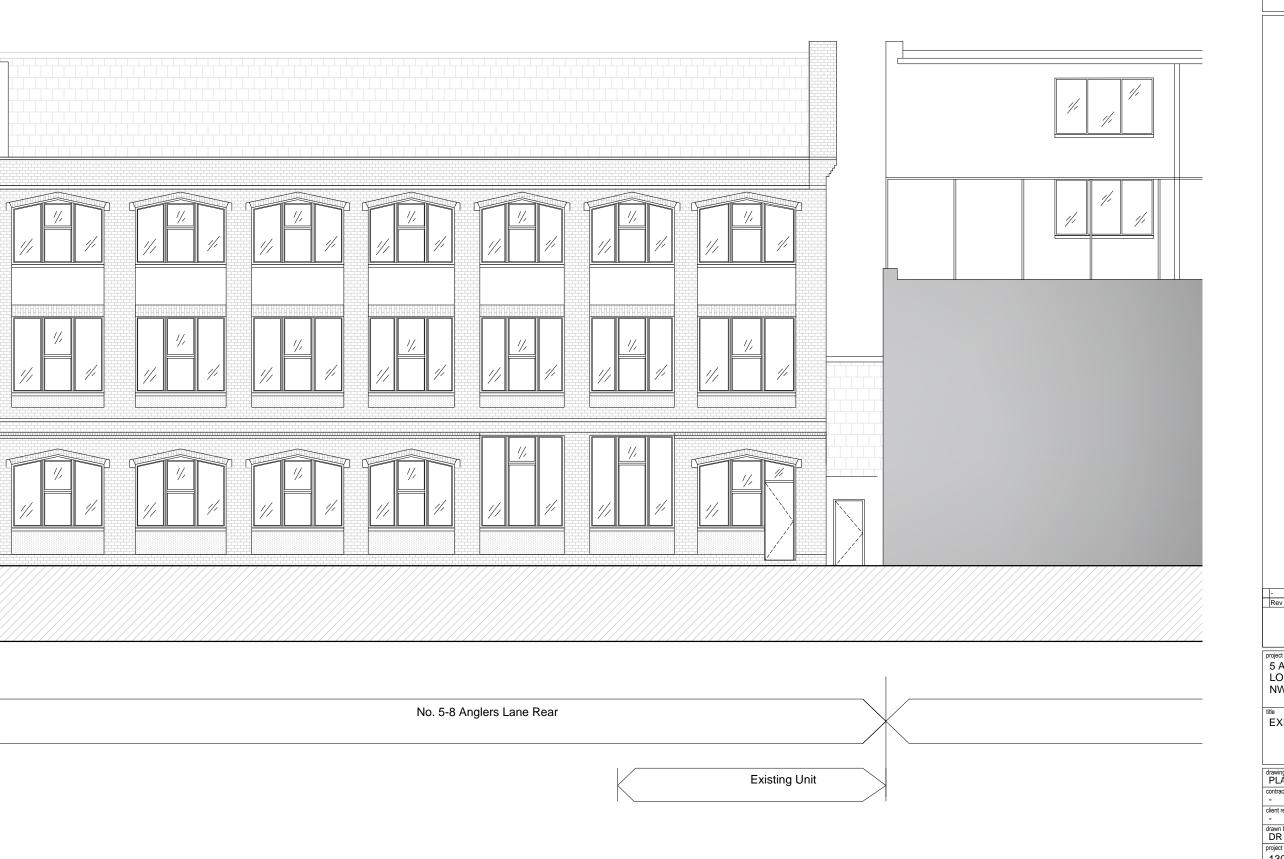

project
5 ANGLERS LANE
LONDON
NW5 3DG

EXISTING REAR ELEVATION

| contract no. |             | scale        | _        |
|--------------|-------------|--------------|----------|
| -            |             | 1:100 @ A3   |          |
| client ref.  |             | date         |          |
| -            |             | OCTOBER 2017 |          |
| drawn by     |             | checked by   |          |
| DR           |             | CG           |          |
| project no.  | drawing nun | ber          | revision |
| 13038        | F121        |              | _        |