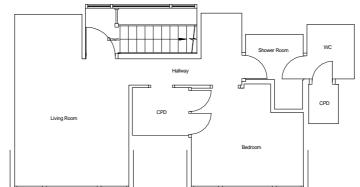

Second Floor Flat and Common Parts

First Floor Common Parts

|           | (© RICS                                                                                                 |           |                                    | Date:               | May 2018   | Scale: | 1:100 @ A4 |
|-----------|---------------------------------------------------------------------------------------------------------|-----------|------------------------------------|---------------------|------------|--------|------------|
| northwood | chartered building surveyors<br>Tel: 020 8905 7505<br>Symal House, 423 Edgware Road,<br>London, NW9 0HU | Location: | 5 Rosemont Road, London, NW3 6NG   | Dwg. No.: 18-12-002 |            |        |            |
|           |                                                                                                         | Title:    | Second Floor and Common Parts Plan | Dwg. I              | No.: 18-12 | -002   |            |