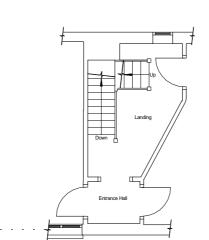

Second Floor Flat and Common Parts

First Floor Common Parts

|           | (© RICS                                                                                                 |           |                                    | Date:               | May 2018   | Scale: | 1:100 @ A4 |
|-----------|---------------------------------------------------------------------------------------------------------|-----------|------------------------------------|---------------------|------------|--------|------------|
| northwood | chartered building surveyors<br>Tel: 020 8905 7505<br>Symal House, 423 Edgware Road,<br>London, NW9 0HU | Location: | 5 Rosemont Road, London, NW3 6NG   | Dwg. No.: 18-12-002 |            |        |            |
|           |                                                                                                         | Title:    | Second Floor and Common Parts Plan | Dwg. I              | No.: 18-12 | -002   |            |