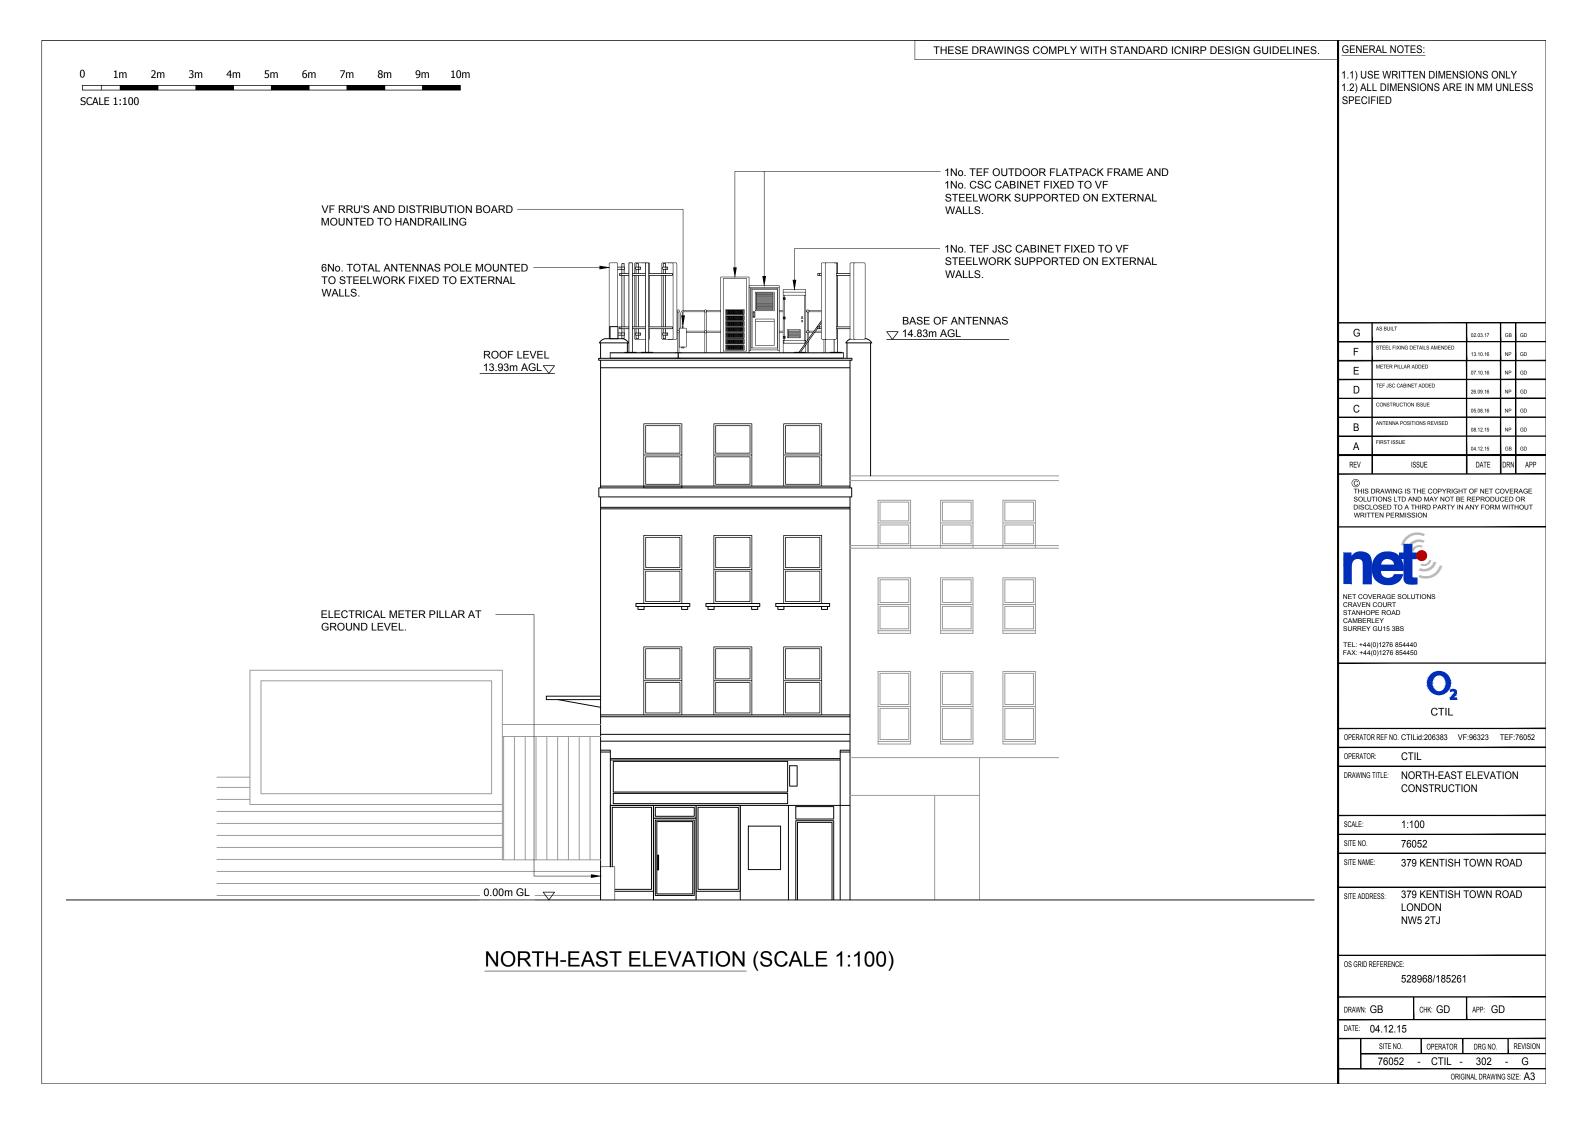

SCALE: AS SHOWN

SITE NO. 76052

SITE NAME: 379 KENTISH TOWN ROAD

DRAWING TITLE: SITE LOCATION MAPS

SITE ADDRESS: 379 KENTISH TOWN ROAD

LONDON NW5 2TJ

OPERATOR REF NO. CTILid:206383 VF:96323 TEF:76052

©
THIS DRAWING IS THE COPYRIGHT OF NET COVERAGE
SOLUTIONS LTD AND MAY NOT BE REPRODUCED OR
DISCLOSED TO A THIRD PARTY IN ANY FORM WITHOUT
WRITTEN PERMISSION

OS GRID REFERENCE:

CRAVEN COURT STANHOPE ROAD CAMBERLEY SURREY GU15 3BS

OPERATOR:

TEL: +44(0)1276 854440 FAX: +44(0)1276 854450

528968/185261

DRAWN: GB CHK: GD APP: GD

DATE: 04.12.15

| SITE NO. | OPERATOR | DRG NO. | REVISION | 76052 | - CTIL - 100 - G | ORIGINAL DRAWING SIZE: A3