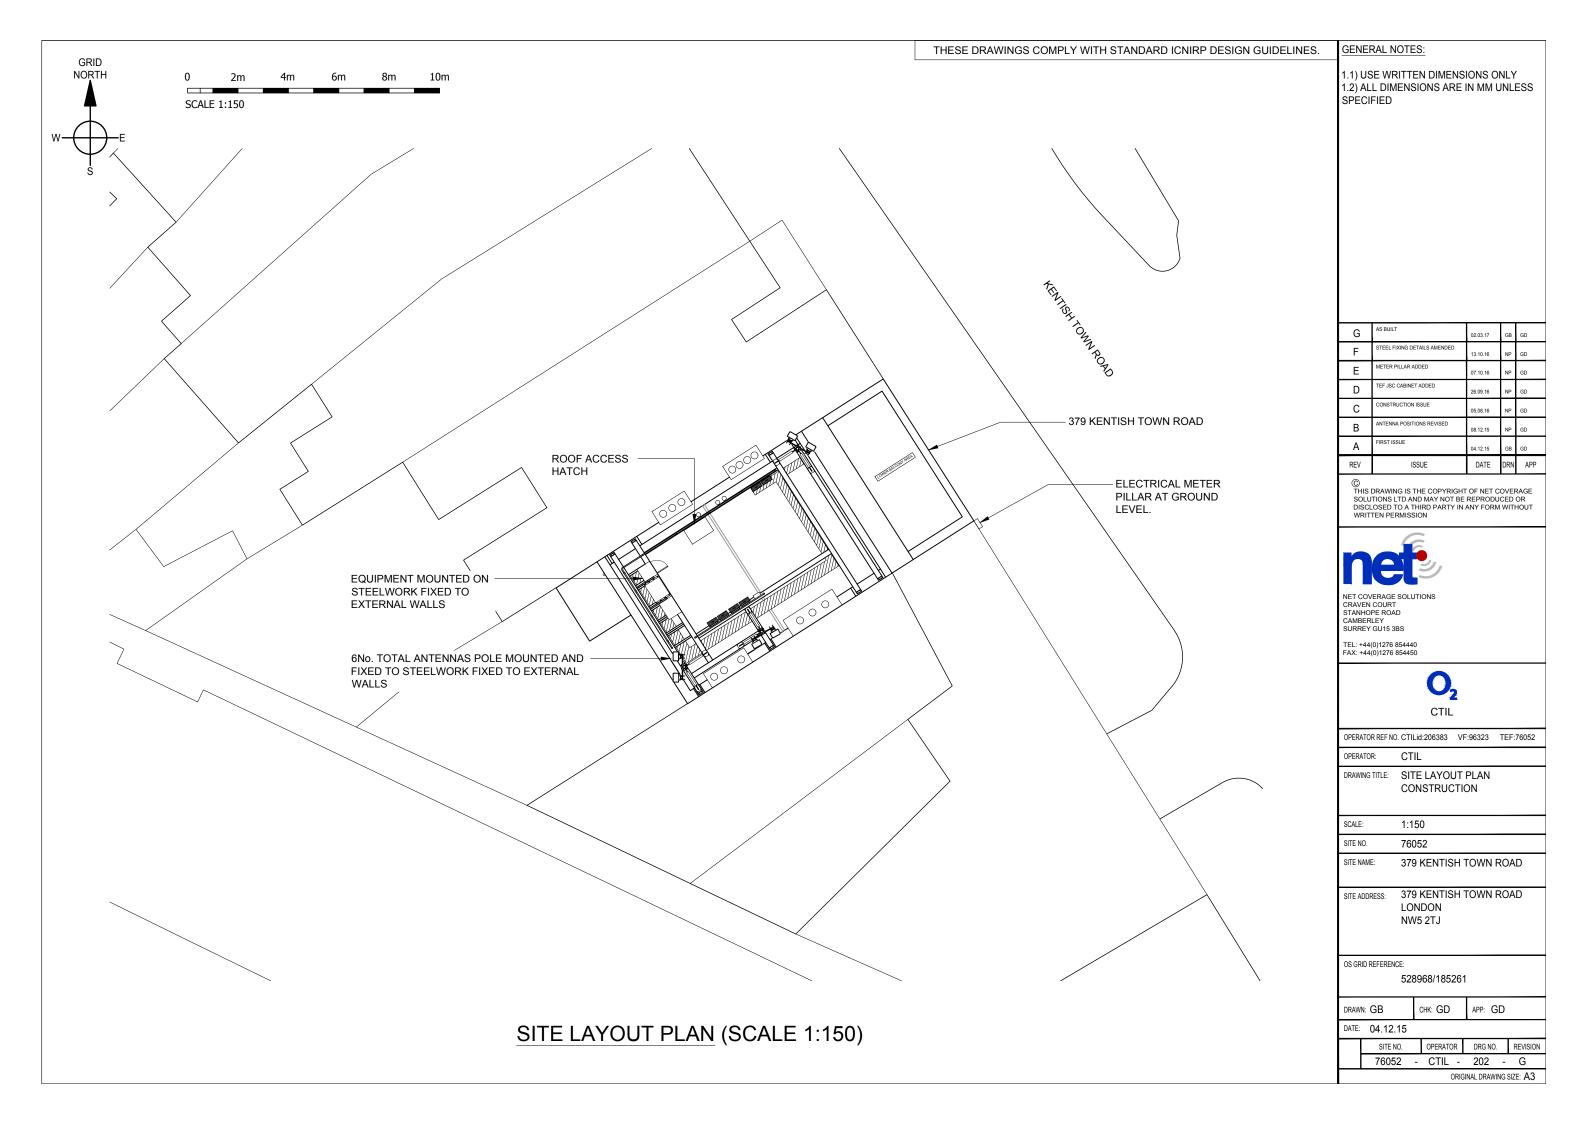

SCALE: AS SHOWN

SITE NO. 76052

SITE NAME: 379 KENTISH TOWN ROAD

DRAWING TITLE: SITE LOCATION MAPS

SITE ADDRESS: 379 KENTISH TOWN ROAD

LONDON NW5 2TJ

OPERATOR REF NO. CTILid:206383 VF:96323 TEF:76052

©
THIS DRAWING IS THE COPYRIGHT OF NET COVERAGE
SOLUTIONS LTD AND MAY NOT BE REPRODUCED OR
DISCLOSED TO A THIRD PARTY IN ANY FORM WITHOUT
WRITTEN PERMISSION

OS GRID REFERENCE:

CRAVEN COURT STANHOPE ROAD CAMBERLEY SURREY GU15 3BS

OPERATOR:

TEL: +44(0)1276 854440 FAX: +44(0)1276 854450

528968/185261

DRAWN: GB CHK: GD APP: GD

DATE: 04.12.15

| SITE NO. | OPERATOR | DRG NO. | REVISION | 76052 | - CTIL - 100 - G | ORIGINAL DRAWING SIZE: A3