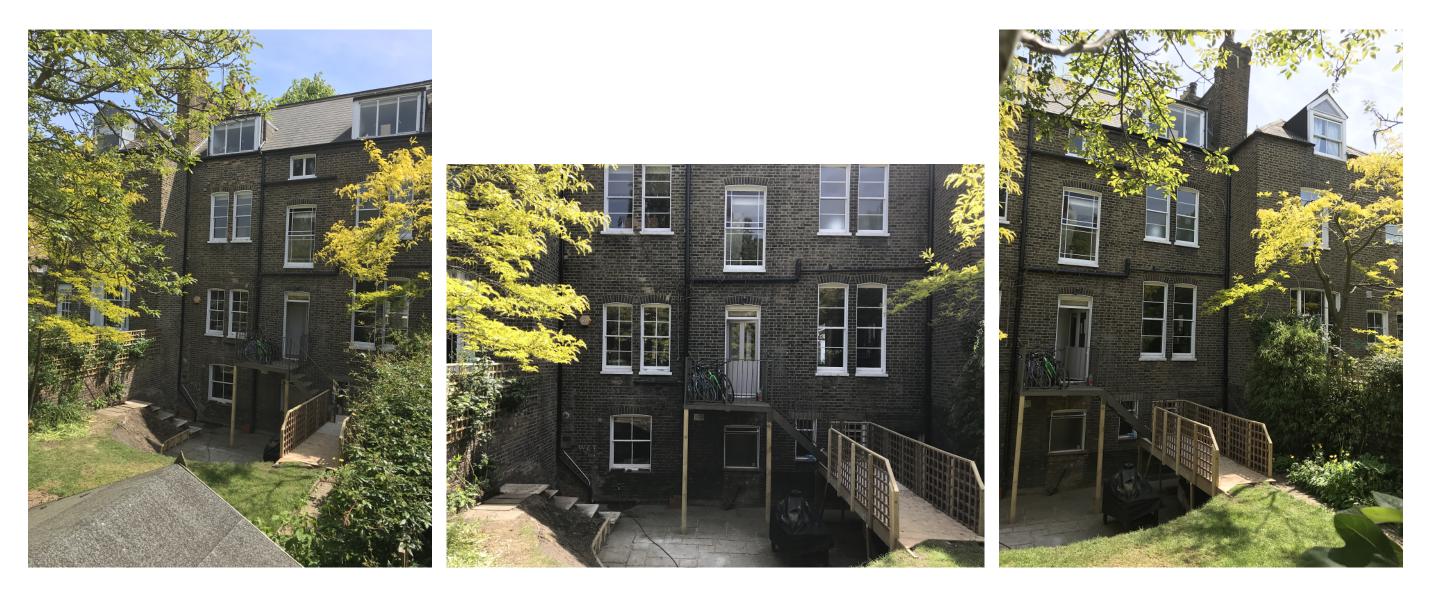

Г

Do not scale this drawing. The contractor is responsible for checking all dimensions. Any discrepancies shall be reported to the Architect.

View of rear elevation looking towards 13 Burghley Road

View of rear elevation

View of rear elevation looking towards 9 Burghley Road

| PHOTOS                                           | PH.01 |
|--------------------------------------------------|-------|
| 11 BURGHLEY ROAD<br>LONDON<br>NW5 1UG            | 4278  |
| for<br>Lou Walsh and<br>Daniel Chamberlain       |       |
| © Guard Tillman Pollock Limited<br>020 7380 1199 | 05.18 |