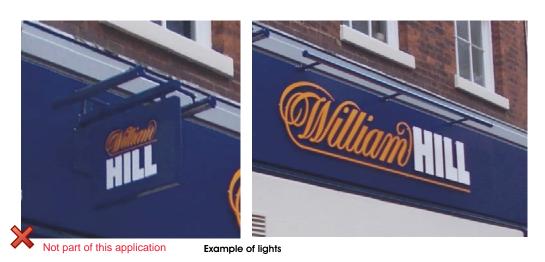

The illumination to the signs is very local to the sign only using LED trough lights. The lights are small at only 50mm height. The lighting will be positioned to shine toward the fascia and down and not up towards the flats above.

The light to the main fascia will span the letters only and is finished in black to match the main fascia.

The maximum luminance levels of 300cdm2 are within those prescribed in the lighting engineers report.